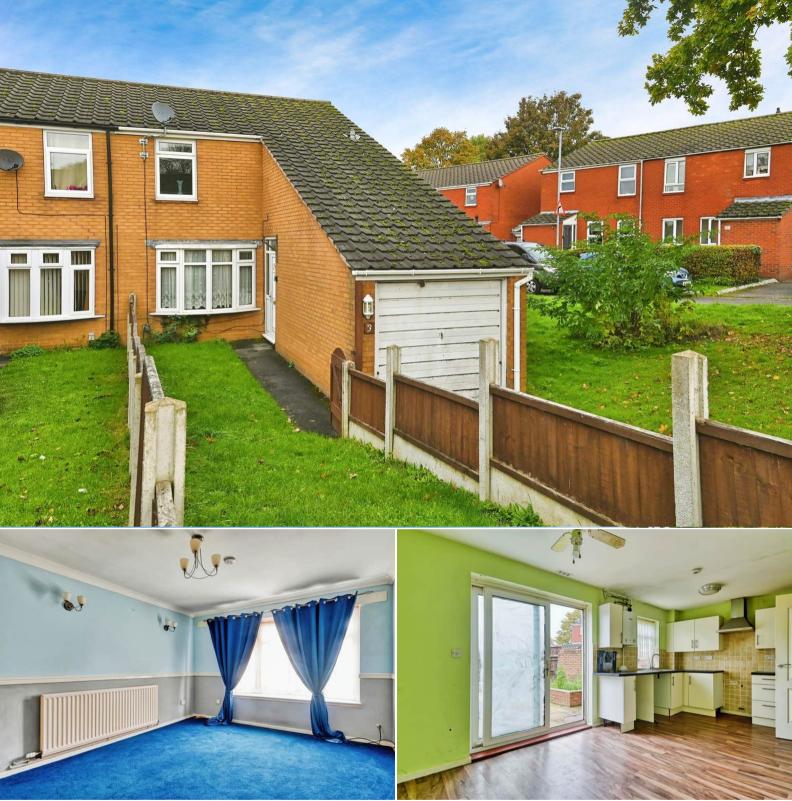

## Madrona Tamworth

Bettermove are proud to present this 3 bedroom end of terrace house in Tamworth available with no forward chain.

The property benefits from double glazing, gas central heating throughout and has off street parking available via the driveway and garage. The council tax band is B.

The interior of this beautifully presented property comprises a spacious living room, downstairs WC and fitted kitchen on the ground floor. The first floor consists of 3 bedrooms and the family bathroom. The exterior boasts a private rear garden, perfect for enjoying the summer months.

Located in the popular town of Tamworth, the property is close to a range of amenities, including shops, supermarkets, restaurants and pubs. Excellent transport connections can be found from Tamworth Train Station, the M42, the A5 and many local buses.