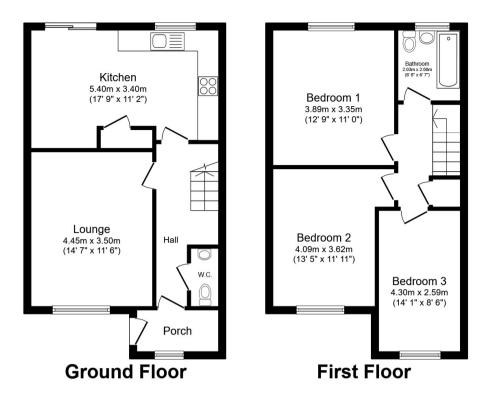

Total floor area 92.0 m² (990 sq.ft.) approx

This floor plan is for illustrative purposes only. It is not drawn to scale. Any measurements, floor areas (including any total floor area), openings and orientation are approximate. No details are guaranteed, they cannot be relied upon for any purpose and they do not form part of any agreement. No liability is taken for any error, omission or misstatement. A party must rely upon its own inspection(s). Powered by www.focalagent.com