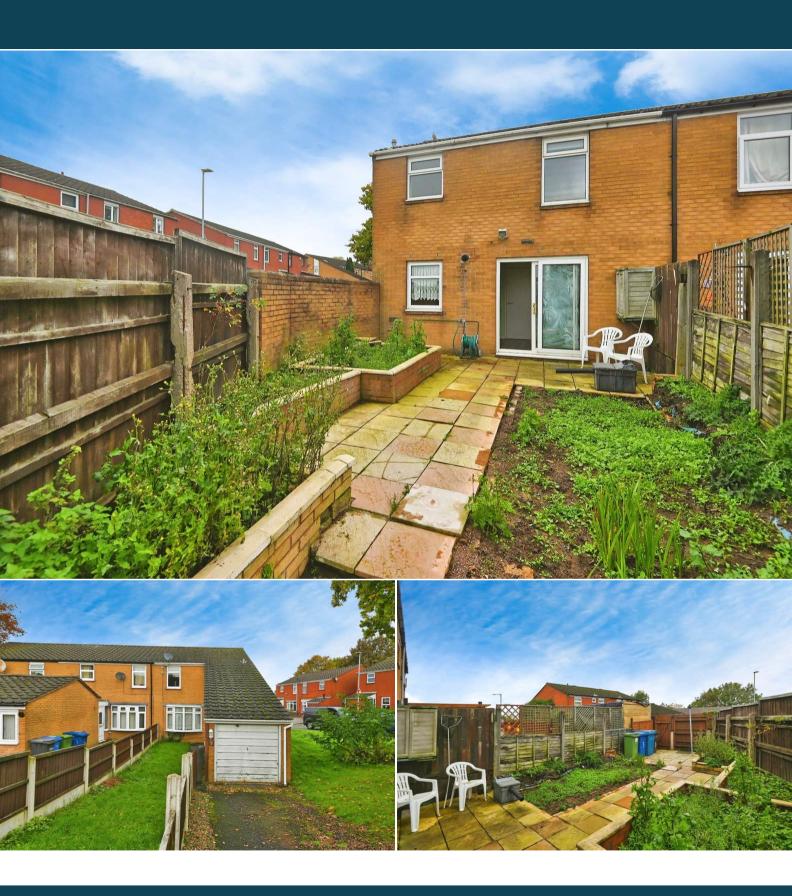

The interior of this beautifully presented property comprises a spacious living room, downstairs WC and fitted kitchen on the ground floor. The first floor consists of 3 bedrooms and the family bathroom. The exterior boasts a private rear garden, perfect for enjoying the summer months.