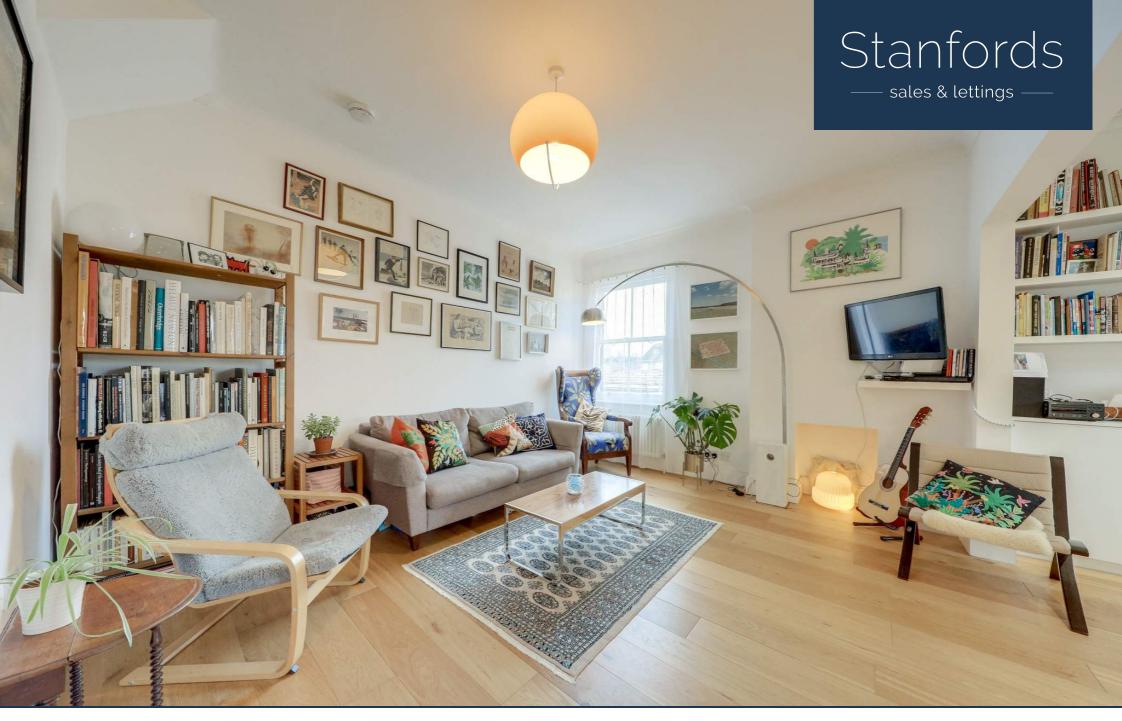

## **Lounge Area**

4.48m x 3.24m (14' 8" x 10' 8")

Pendant ceiling light, double-glazed sash window, radiator, wood flooring.

# Read all about it...

This exceptional 3 bedroom flat forms the first and second floor of a Victorian building. It has been beautifully maintained by the present owners and spans over 1210sqft internally within the sought-after Perry Fields Conservation Area. Perry Rise is a popular residential street within close proximity to Forest Hill railway station and its amenities as well as the outstanding Kilmorie primary school.