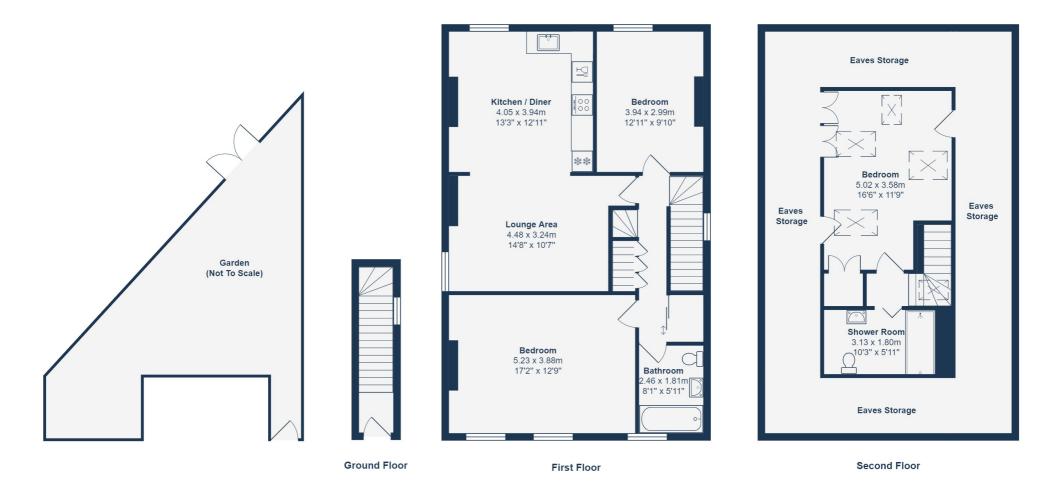

#### **GROUND FLOOR**

#### FIRST FLOOR

#### SECOND FLOOR

## **Lounge Area**

4.48m x 3.24m (14' 8" x 10' 8")

Pendant ceiling light, double-glazed sash window, radiator, wood flooring.

## Kitchen/Diner

4.05m x 3.94m (13' 3" x 12' 11")

Spotlights, double-glazed sash window, alcove shelving, quartz work tops, sink, electric hob & oven with overhead fan extractor, integrated dishwasher & fridge/freezer, radiator, wood flooring.

#### **Bedroom**

5.23m x 3.88m (17' 2" x 12' 9")

Pendant ceiling light, double-glazed windows, radiator, fitted carpet.

#### **Bedroom**

3.94m x 2.99m (12' 11" x 9' 10")

Pendant ceiling light, double-glazed sash window, radiator, fitted carpet.

#### **Bathroom**

2.46m x 1.81m (8' 1" x 5' 11")

Circular ceiling light, double-glazed frosted sash window, basin sink unit, heated towel rail, WC, tiled splashback & flooring.

#### **Bedroom**

5.02m x 3.58m (16' 6" x 11' 9")

Spotlights, skylights, storage cupboard, eaves storage, radiator, fitted carpet.

#### **Shower Room**

3.13m x 1.80m (10' 3" x 5' 11")

Circular ceiling lights, skylight, sink, free-standing shower with rainfall showerhead, tiled splashback & flooring.

### Garden

Patioed dining area, lawn, flower beds, mature trees, pathway to the garden shed and the driveway.

Total Area: 112.7 m<sup>2</sup> ... 1213 ft<sup>2</sup> (excluding eaves storage)

Drawn for Stanfords Sales & Lettings
This floorplan is for illustrative purposes only. Whilst every effort has been made to ensure the accuracy
of the plan, the dimensions and total area are approximated only and should not be relied upon.