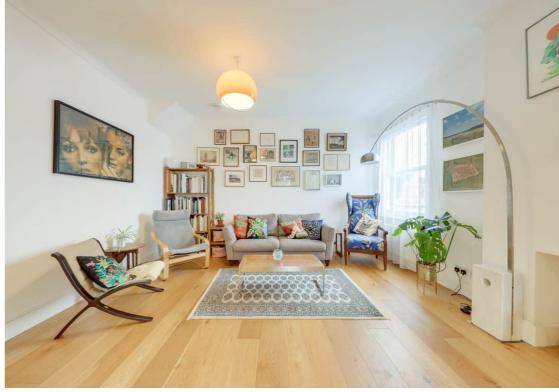

## **Lounge Area**

4.48m x 3.24m (14' 8" x 10' 8")

Pendant ceiling light, double-glazed sash window, radiator, wood flooring.

# Read all about it...

This exceptional 3 bedroom flat forms the first and second floor of a Victorian building. It has been beautifully maintained by the present owners and spans over 1210sqft internally within the sought-after Perry Fields Conservation Area. Perry Rise is a popular residential street within close proximity to Forest Hill railway station and its amenities as well as the outstanding Kilmorie primary school.