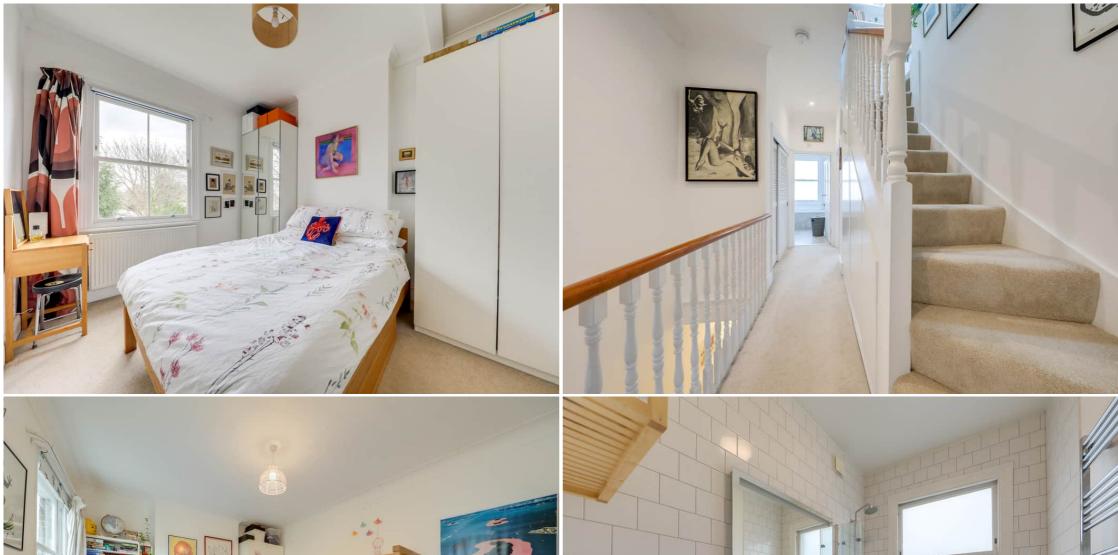

#### **Bedroom**

5.23m x 3.88m (17' 2" x 12' 9")

Pendant ceiling light, double-glazed windows, radiator, fitted carpet.

#### **Bedroom**

3.94m x 2.99m (12' 11" x 9' 10")

Pendant ceiling light, double-glazed sash window, radiator, fitted carpet.

## Landing

Spotlights, stained glass window, understairs cupboard, airing cupboard, fitted carpet.