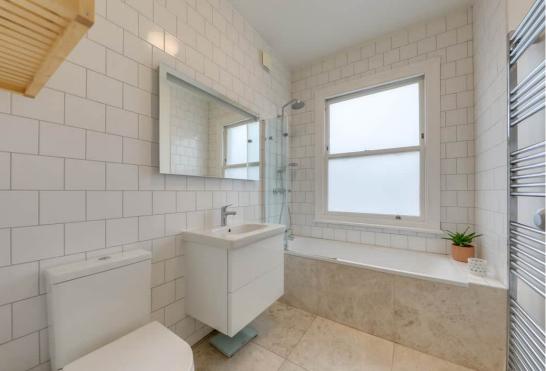

#### **Bathroom**

2.46m x 1.81m (8' 1" x 5' 11")

Circular ceiling light, double-glazed frosted sash window, basin sink unit, heated towel rail, WC, tiled splashback & flooring.

#### **Shower Room**

3.13m x 1.80m (10' 3" x 5' 11")

Circular ceiling lights, skylight, sink, free-standing shower with rainfall showerhead, tiled splashback & flooring.