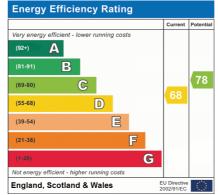

### Garden

Patioed dining area, lawn, flower beds, mature trees, pathway to the garden shed and the driveway.

Total Area: 112.7 m<sup>2</sup> ... 1213 ft<sup>2</sup> (excluding eaves storage)

Drawn for Stanfords Sales & Lettings
This floorplan is for illustrative purposes only. Whilst every effort has been made to ensure the accuracy
of the plan, the dimensions and total area are approximated only and should not be relied upon.