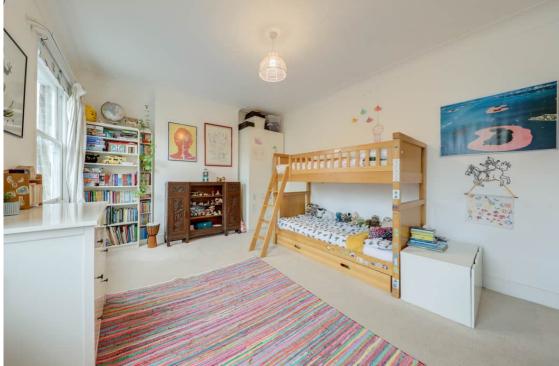

#### **Bedroom**

5.02m x 3.58m (16' 6" x 11' 9")

Spotlights, skylights, storage cupboard, eaves storage, radiator, fitted carpet.