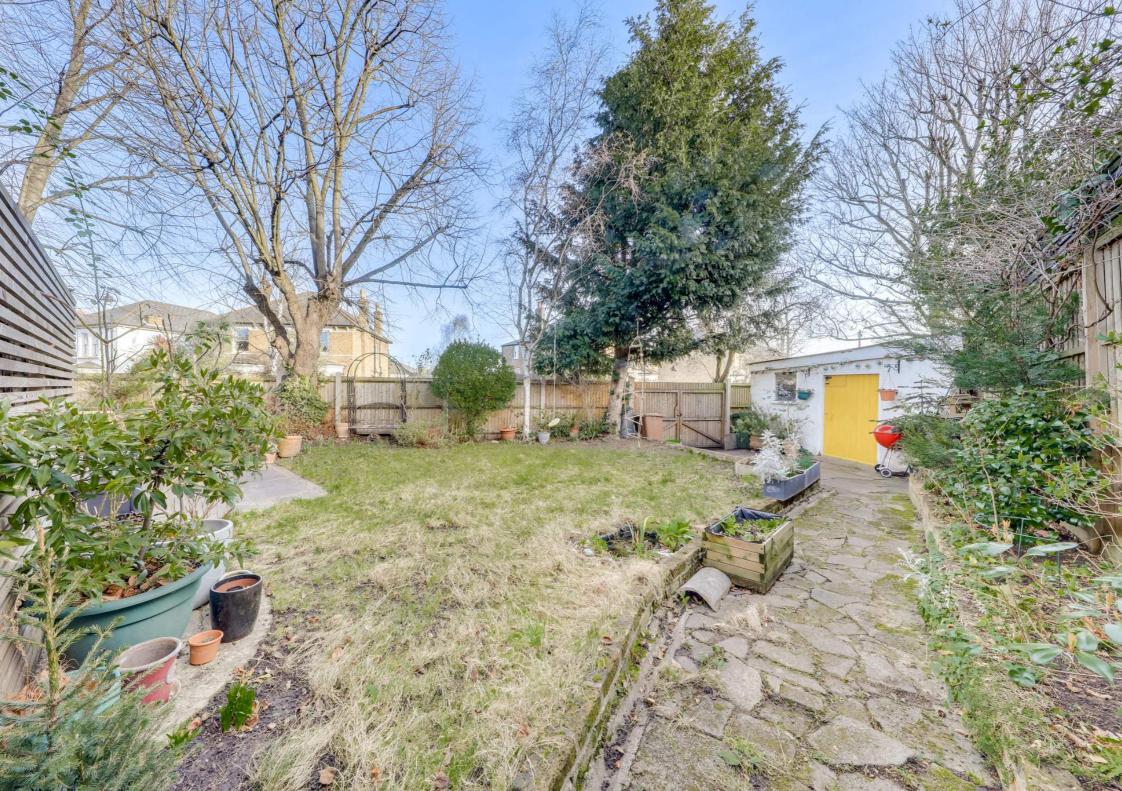

Outside, the property benefits from off-street parking and a private partly patioed partly laid-to-lawn garden with flower beds, mature trees and a garden shed.

APPROX. 1,123SQFT LOFT CONVERSION **OFF-ROAD PARKING SPACE**  **3 DOUBLE BEDROOM FLAT** 

### Garden

Patioed dining area, lawn, flower beds, mature trees, pathway to the garden shed and the driveway.

Total Area: 112.7 m<sup>2</sup> ... 1213 ft<sup>2</sup> (excluding eaves storage)

Drawn for Stanfords Sales & Lettings
This floorplan is for illustrative purposes only. Whilst every effort has been made to ensure the accuracy
of the plan, the dimensions and total area are approximated only and should not be relied upon.