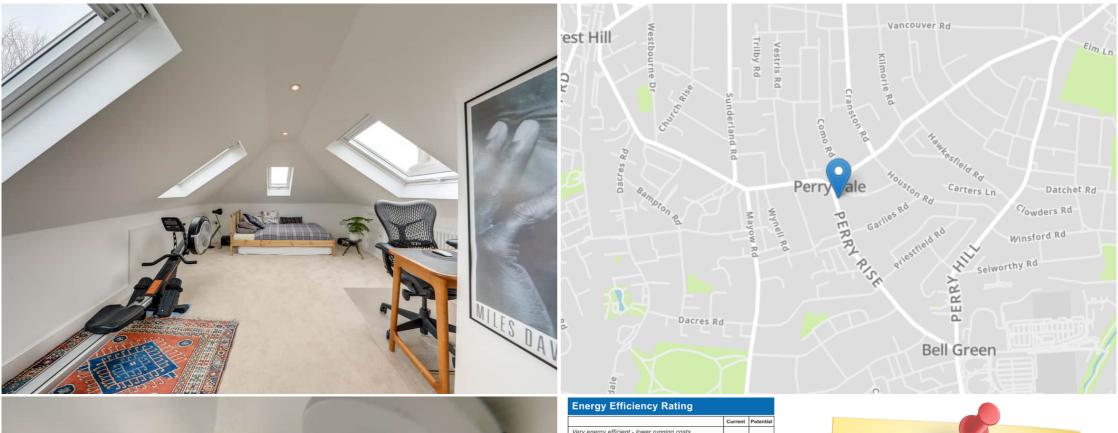

#### **Bedroom**

5.02m x 3.58m (16' 6" x 11' 9")

Spotlights, skylights, storage cupboard, eaves storage, radiator, fitted carpet.