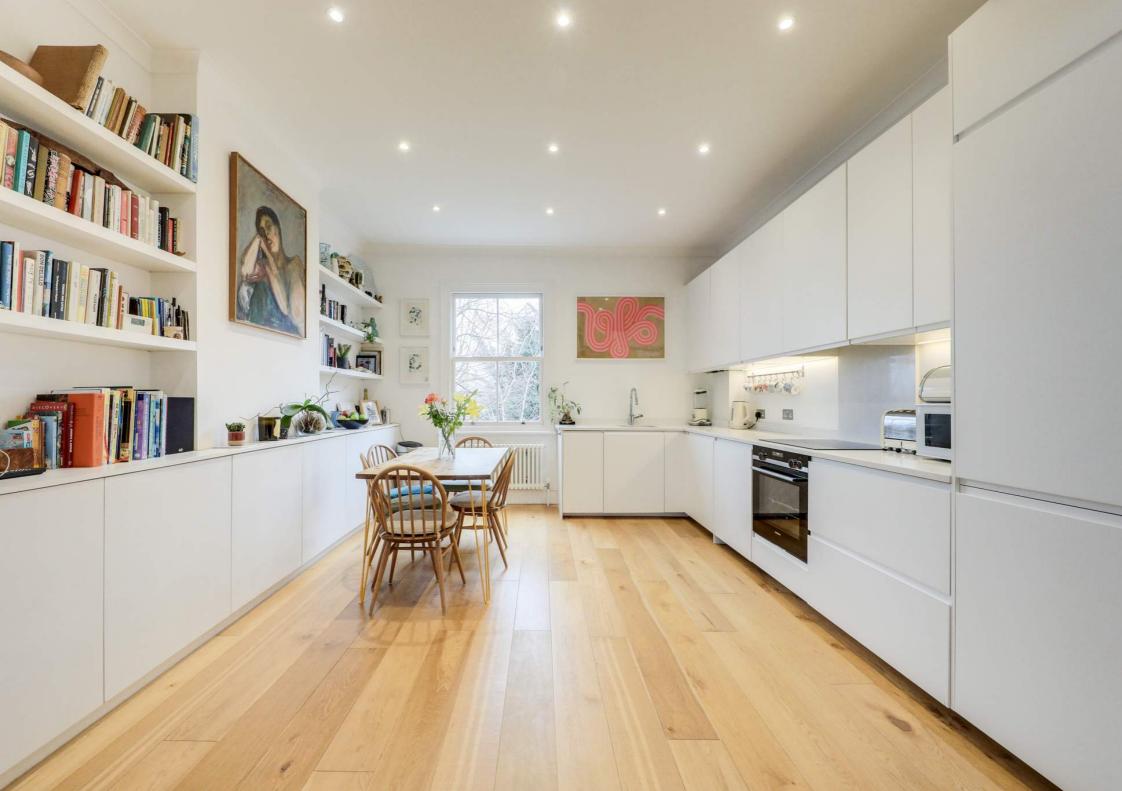

## Kitchen/Diner

4.05m x 3.94m (13' 3" x 12' 11")

Spotlights, double-glazed sash window, alcove shelving, quartz work tops, sink, electric hob & oven with overhead fan extractor, integrated dishwasher & fridge/freezer, radiator, wood flooring.

Entering the property the stairs with fitted carpet will lead you up to the landing with understairs storage cupboards. Continue on to the spacious and well-designed open plan kitchen/diner with a fully fitted kitchen and integrated appliances, to the two generously proportioned double bedrooms and the contemporary bathroom. The loft has been recently converted to a bright double bedroom with skylights, plentiful storage and a modern shower room.