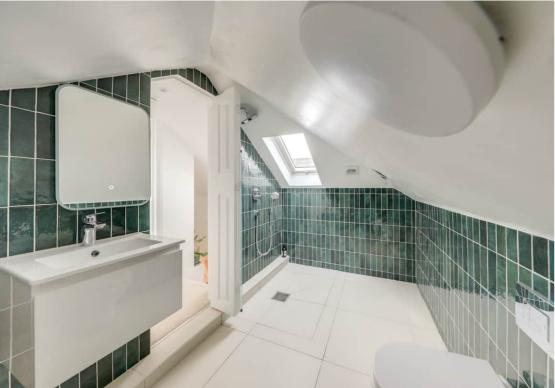

#### **Shower Room**

3.13m x 1.80m (10' 3" x 5' 11")

Circular ceiling lights, skylight, sink, free-standing shower with rainfall showerhead, tiled splashback & flooring.