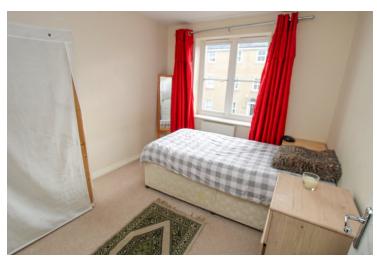

#### **Bedroom Three**

10' 9" x 9' 9" (3.28m x 2.97m) Radiator, UPVC window to rear.

### **Bedroom Two**

9' 5"  $\times$  8' 7" (2.87m  $\times$  2.62m) Radiator, UPVC window to front.

#### **Bedroom One**

 $13' \ 3'' \ x \ 9' \ 8'' \ (4.04m \ x \ 2.95m)$  Radiator, UPVC window to rear.