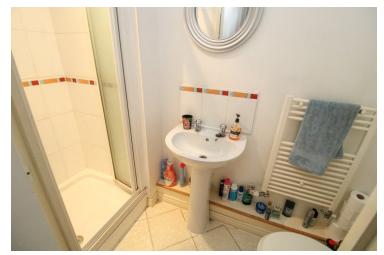

### Bathroom

Tiled flooring, radiator, low level WC, pedestal hand wash basin, panel bath with fully tiled surround, integrated shower and glass shower screen above, inset spotlights, extractor fan.

### **En-Suite**

Vinyl flooring, radiator, low level WC, pedestal hand wash basin, walk in shower cubicle with fully tiled surround and mixer shower, inset spotlights, extractor fan.