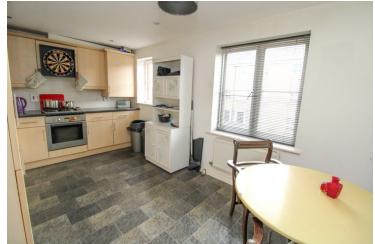

### Kitchen/Diner

15' 2" x 9' 4" (4.62m x 2.84m) vinyl flooring, radiator, range of modern fitted base and eye level units, built in stainless steel electric oven and gas hob with extractor hood above, space for fridge/freezer, washing machine and dishwasher, inset sink unit with right hand drainer, two UPVC windows to front, inset spotlights.