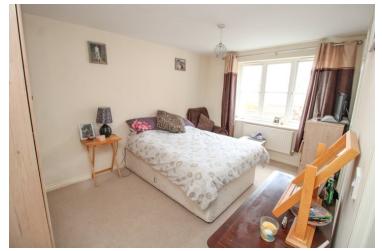

#### **Bedroom Three**

10' 9" x 9' 9" (3.28m x 2.97m) Radiator, UPVC window to rear.

### **Bedroom Two**

9' 5"  $\times$  8' 7" (2.87m  $\times$  2.62m) Radiator, UPVC window to front.

#### **Bedroom One**

 $13' \ 3'' \ x \ 9' \ 8'' \ (4.04m \ x \ 2.95m)$  Radiator, UPVC window to rear.