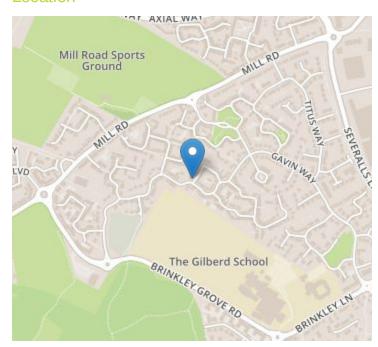

, extractor fan.

#### **Bedroom Three**



10' 9" x 9' 9" (3.28m x 2.97m) Radiator, UPVC window to rear.

### **Bedroom Two**



9' 5"  $\times$  8' 7" (2.87m  $\times$  2.62m) Radiator, UPVC window to front.

# Property Details.

#### **Bedroom One**



 $13' \ 3'' \ x \ 9' \ 8'' \ (4.04m \ x \ 2.95m)$  Radiator, UPVC window to rear.

### **En-Suite**



Vinyl flooring, radiator, low level WC, pedestal hand wash basin, walk in shower cubicle with fully tiled surround and mixer shower, inset spotlights, extractor fan.

# Living Room



 $13'\ 2'' \times 13'\ 1''$  (4.01m x 3.99m) Radiator, two UPVC windows to front, T.V point.

## Outside



The property enjoys well maintained communal gardens along side allocated and visitors parking.

# Property Details.

### Floorplans

#### Location



## **Energy Ratings**





We have not carried out a structural survey and the services, appliances and specific fittings have not been tested. All photographs, measurements, floor plans and distances referred to are given as a guide only and should not be relied upon for the purchase of carpets or any other fixtures or fittings. Gardens, roof terraces, balconies and communal gardens as well as tenure and lease details cannot have their accuracy guaranteed for intending purchasers. Lease details, service ground rent (where applicable) are given as a guide only and should be checked and confirmed by your solicitor prior to exchange of contracts.