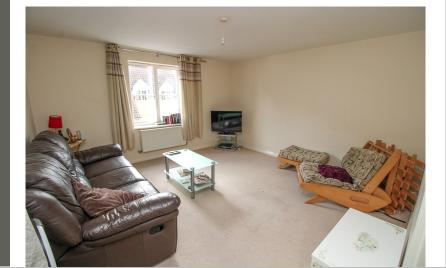

# Living Room

 $13'\ 2'' \times 13'\ 1''$  (4.01m x 3.99m) Radiator, two UPVC windows to front, T.V point.