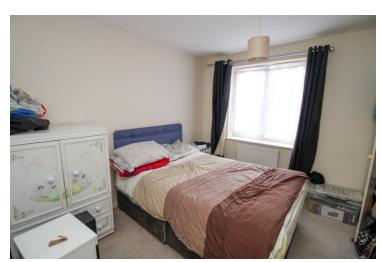

#### **Bedroom Three**

10' 9" x 9' 9" (3.28m x 2.97m) Radiator, UPVC window to rear.

### **Bedroom Two**

9' 5"  $\times$  8' 7" (2.87m  $\times$  2.62m) Radiator, UPVC window to front.

#### **Bedroom One**

 $13' \ 3'' \ x \ 9' \ 8'' \ (4.04m \ x \ 2.95m)$  Radiator, UPVC window to rear.