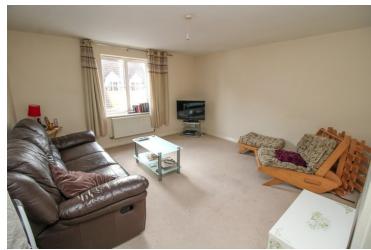

# Living Room

 $13'\ 2'' \times 13'\ 1''$  (4.01m x 3.99m) Radiator, two UPVC windows to front, T.V point.