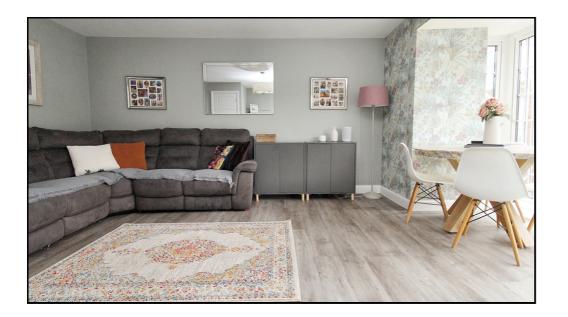

#### Living Room:

Abt. 18' 7" x 15' 1" (5.66m x 4.60m) Karndean luxury vinyl flooring. Large open bay with French doors leading on to outside patio area. Radiator. Storage cupboard. TV points.