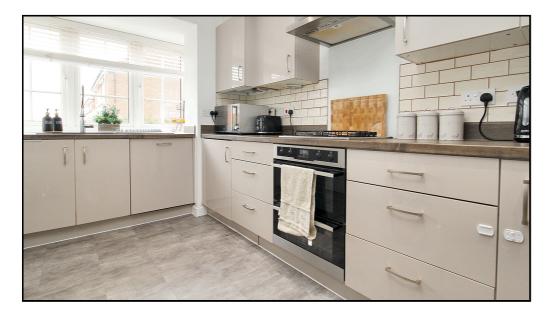

#### Kitchen:

Abt. 14' 3" max x 8' 1" (4.34m x 2.46m) Lino flooring. Bay window to front aspect with set back sink/drainer and base mounted units. A range of wall and base mounted units with worktops and integrated: fridge/freezer, dishwasher, washing machine, double oven, gas hob and extractor fan. Tiled splashback.