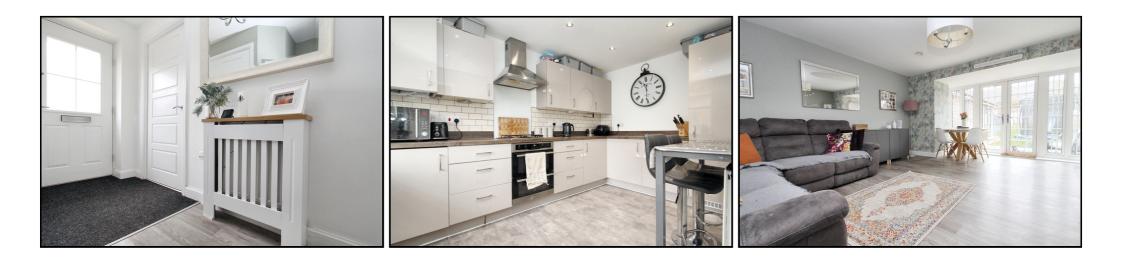

#### Ground Floor Entrance Hall:

Karndean luxury vinyl flooring. Spotlights. Cloakroom. Radiator.

#### Kitchen:

Abt. 14' 3" max x 8' 1" (4.34m x 2.46m) Lino flooring. Bay window to front aspect with set back sink/drainer and base mounted units. A range of wall and base mounted units with worktops and integrated: fridge/freezer, dishwasher, washing machine, double oven, gas hob and extractor fan. Tiled splashback.

#### Living Room:

Abt. 18' 7" x 15' 1" (5.66m x 4.60m) Karndean luxury vinyl flooring. Large open bay with French doors leading on to outside patio area. Radiator. Storage cupboard. TV points.