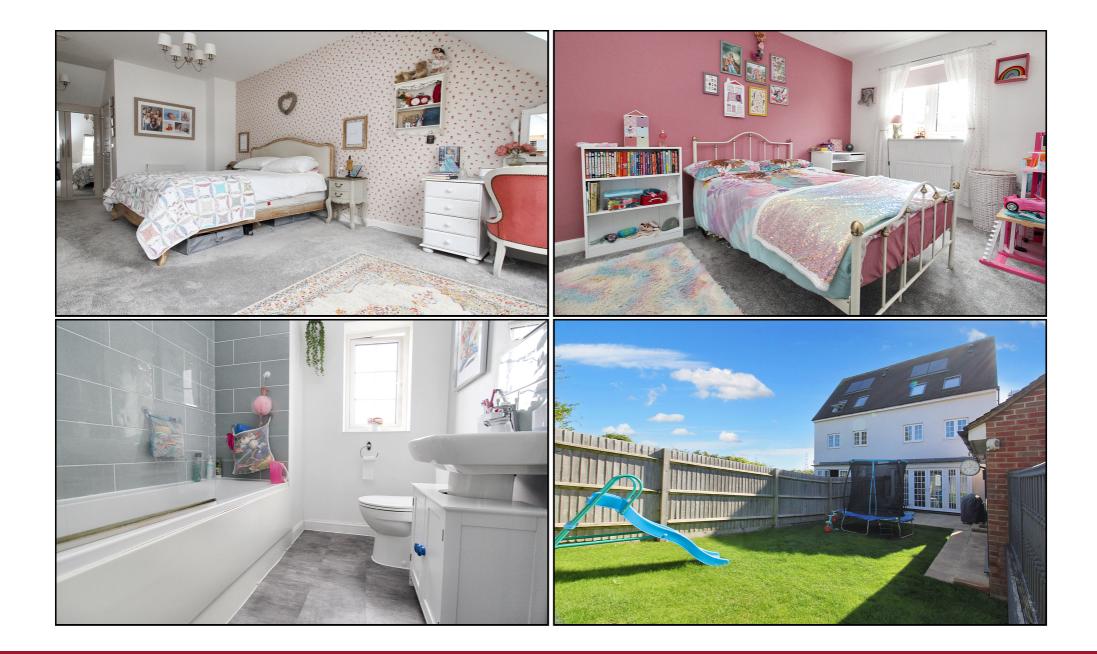

#### Bedroom Two:

Abt. 14' 5" x 8' 5" (4.39m x 2.57m) Carpet. Radiator. Window to front aspect. Built in mirrored wardrobes.

#### **Bedroom Three:**

Abt. 12' 3" x 8' 5" (3.73m x 2.57m) Carpet. Radiator. Window to rear aspect. Built in mirrored wardrobes.

#### Bathroom:

Lino flooring. Privacy window to front aspect. Extractor. Bath with wall mounted shower, glass screen and tiled surround. WC. Wash basin.

#### **Rear Garden:**

Mostly laid to lawn with a patio area directly to the back of the property. Access through from driveway and in to side of garage storage space and conversion. Raised decking area to rear.

#### Garage Conversion/Bedroom Five:

Upvc french doors opening out in to garden. Lighting and electric. Insulated. Laminate flooring. TV point.