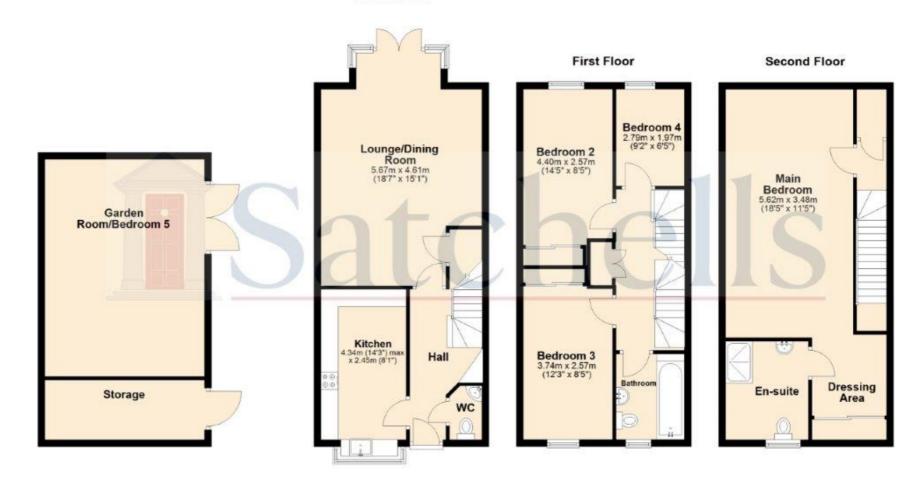

#### Ground Floor Entrance Hall:

Karndean luxury vinyl flooring. Spotlights. Cloakroom. Radiator.

#### Living Room:

Abt. 18' 7" x 15' 1" (5.66m x 4.60m) Karndean luxury vinyl flooring. Large open bay with French doors leading on to outside patio area. Radiator. Storage cupboard. TV points.

#### Kitchen:

Abt. 14' 3" max x 8' 1" (4.34m x 2.46m) Lino flooring. Bay window to front aspect with set back sink/drainer and base mounted units. A range of wall and base mounted units with worktops and integrated: fridge/freezer, dishwasher, washing machine, double oven, gas hob and extractor fan. Tiled splashback.

#### Bedroom Two:

Abt. 14' 5" x 8' 5" (4.39m x 2.57m) Carpet. Radiator. Window to front aspect. Built in mirrored wardrobes.

#### **Bedroom Three:**

Abt. 12' 3" x 8' 5" (3.73m x 2.57m) Carpet. Radiator. Window to rear aspect. Built in mirrored wardrobes.

#### **Bedroom Four:**

Abt. 9' 2" x 6' 5" (2.79m x 1.96m) Carpet. Radiator. Window to rear aspect.

#### Bathroom:

Lino flooring. Privacy window to front aspect. Extractor. Bath with wall mounted shower, glass screen and tiled surround. WC. Wash basin.

### **Bedroom One:**

Abt. 18' 5" x 11' 5" (5.61m x 3.48m) Large bedroom with high ceilings. Carpet. Dual velux windows to front aspect. Radiator. En-suite. Dressing area with built in mirrored wardrobes. Loft access.

#### **En-Suite:**

Lino flooring. Privacy window to rear aspect. Radiator. Walk in shower. WC. Wash basin with tiled splashback.

#### Garage Conversion/Bedroom Five:

Upvc french doors opening out in to garden. Lighting and electric. Insulated. Laminate flooring. TV point.

#### **Ground Floor**

For illastrative purposes only - NOT TO SCALE - Measurements shown are approximate. The size and position of doors windows appliances and other features are approximate.

Plan produced using PlanUp.