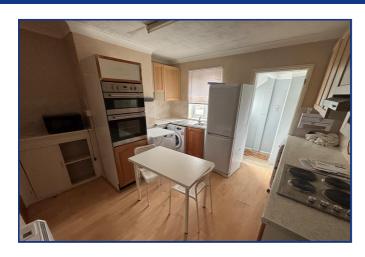

### **Kitchen / Diner**

11'11" x 10'9" (3.63m x 3.28m) Rear aspect double glazed window. Range of base and walls kitchen units with work surface over. Sink and drainer. Electric hob. Understairs Storage Cupboard. Access to rear lobby.