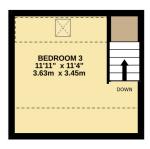

## Second Floor

#### **Bedroom Three**

Sky light to rear. (Noted sloping ceiling to front and rear)