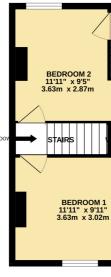

### First Floor

#### **Bedroom One**

11'11" x 9'11" (3.63m x 3.02m) Front aspect double glazed window. Built in Cupboard.

#### Bedroom Two

11'11" x 9'5" (3.63m x 3.02m) Rear aspect double glazed window. Stairs to Bedroom Three.

GROUND FLOOR 334 sq.ft. (31.0 sq.m.) approx

TOTAL FLOOR AREA : 744 sq.ft. (69.1 sq.m.) approx t has been made to ensure the accuracy of the floorplan co rooms and any other items are approximate and no respon atement. This plan is for illustrative purpose only and sho