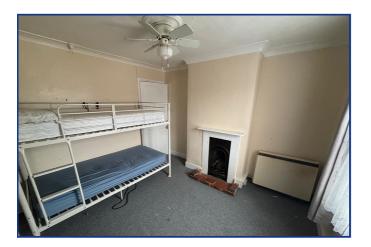

#### Bedroom Two

11'11" x 9'5" (3.63m x 3.02m) Rear aspect double glazed window. Stairs to Bedroom Three.

GROUND FLOOR 334 sq.ft. (31.0 sq.m.) approx

TOTAL FLOOR AREA : 744 sq.ft. (69.1 sq.m.) approx t has been made to ensure the accuracy of the floorplan co rooms and any other items are approximate and no respon atement. This plan is for illustrative purpose only and sho