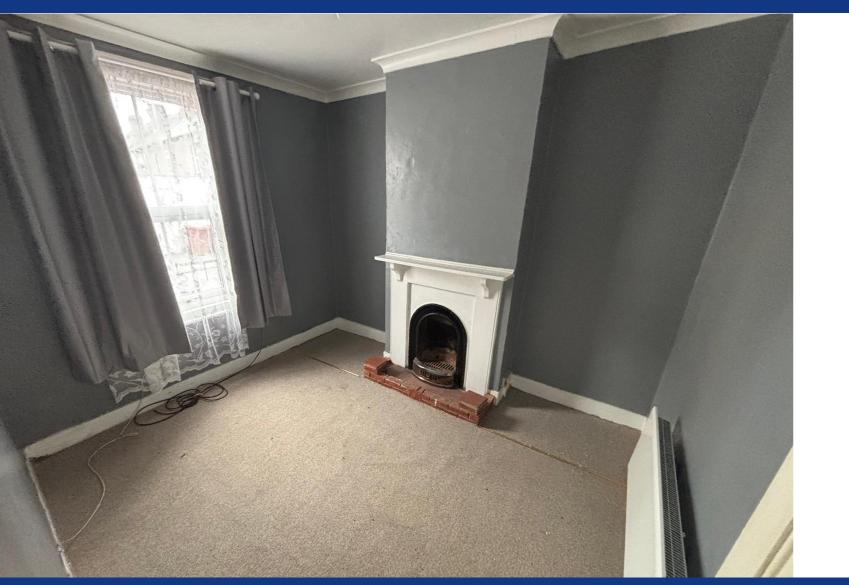

#### **Bedroom One**

11'11" x 9'11" (3.63m x 3.02m) Front aspect double glazed window. Built in Cupboard.

#### Bedroom Two

11'11" x 9'5" (3.63m x 3.02m) Rear aspect double glazed window. Stairs to Bedroom Three.

GROUND FLOOR 334 sq.ft. (31.0 sq.m.) approx

TOTAL FLOOR AREA : 744 sq.ft. (69.1 sq.m.) approx t has been made to ensure the accuracy of the floorplan co rooms and any other items are approximate and no respon atement. This plan is for illustrative purpose only and sho