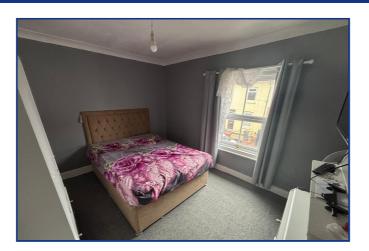

#### **Bedroom One**

11'11" x 9'11" (3.63m x 3.02m) Front aspect double glazed window. Built in Cupboard.

#### Bedroom Two

11'11" x 9'5" (3.63m x 3.02m) Rear aspect double glazed window. Stairs to Bedroom Three.

GROUND FLOOR 334 sq.ft. (31.0 sq.m.) approx

TOTAL FLOOR AREA : 744 sq.ft. (69.1 sq.m.) approx t has been made to ensure the accuracy of the floorplan co rooms and any other items are approximate and no respon atement. This plan is for illustrative purpose only and sho