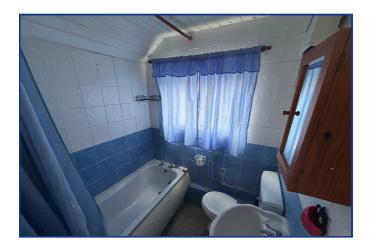

#### Bathroom

Rear aspect double glazed window. Bath with shower over, WC, and wash hand basin.