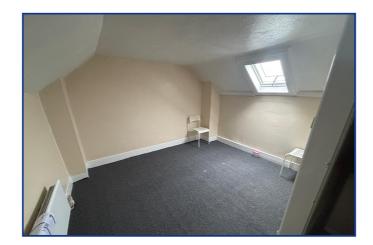

#### **Bedroom Three**

Sky light to rear. (Noted sloping ceiling to front and rear)