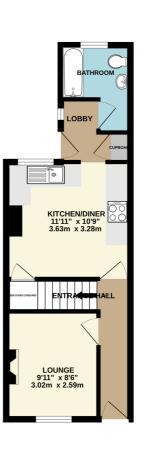

# **Ground Floor**

**Entrance Hall** 

Access to Lounge and Kitchen / Diner. Stairs to First Floor.

#### Lounge

9'11' x 8'6" (3.02m x 2.59m) Front aspect double glazed window.

### **Kitchen / Diner**

11'11" x 10'9" (3.63m x 3.28m) Rear aspect double glazed window. Range of base and walls kitchen units with work surface over. Sink and drainer. Electric hob. Understairs Storage Cupboard. Access to rear lobby.

#### Rear Lobby

Side aspect window. Door to Rear Garden. Storage cupboard. Access to Bathroom.

#### Bathroom

Rear aspect double glazed window. Bath with shower over, WC, and wash hand basin.