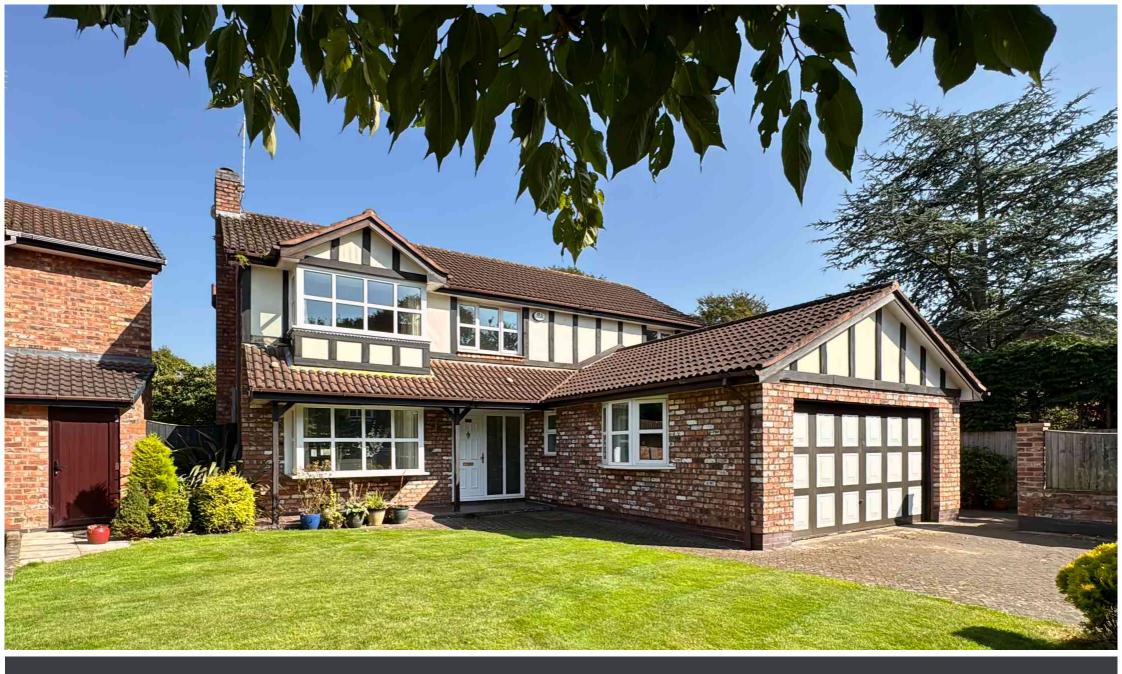

York Close, Formby, L37 7HZ OFFERS OVER £500,000

Tucked away in a leafy CUL-DE-SAC in the highly desirable Freshfield area, this MODERN DETACHED HOUSE is ready for new owners to bring it to life and make their dreams a reality.

Outside, the property offers OFF-ROAD parking for two cars. The REAR GARDEN, generously sized and enclosed, is a canvas for the green-thumbed, a playground for children, and a haven for pets—a true outdoor haven.