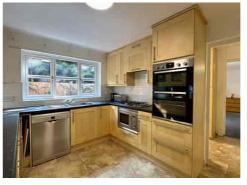

The floorplan offers a detailed look at the property's thoughtful layout. On the ground floor, you'll find an inviting ENTRANCE HALL, a dual-aspect LOUNGE, DINING ROOM, and a BREAKFAST KITCHEN—an ideal space for both everyday living and entertaining. For added convenience, the home features a UTILITY ROOM and a downstairs WC.