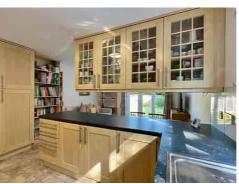

The floorplan offers a detailed look at the property's thoughtful layout. On the ground floor, you'll find an inviting ENTRANCE HALL, a dual-aspect LOUNGE, DINING ROOM, and a BREAKFAST KITCHEN—an ideal space for both everyday living and entertaining. For added convenience, the home features a UTILITY ROOM and a downstairs WC.