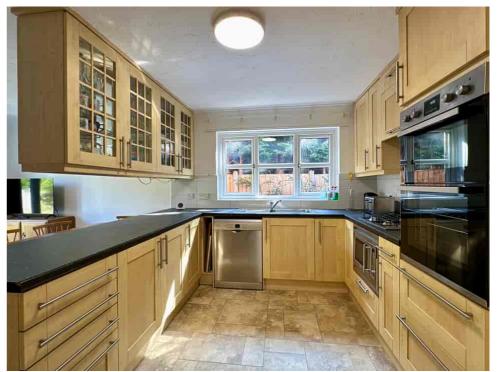

The floorplan offers a detailed look at the property's thoughtful layout. On the ground floor, you'll find an inviting ENTRANCE HALL, a dual-aspect LOUNGE, DINING ROOM, and a BREAKFAST KITCHEN—an ideal space for both everyday living and entertaining. For added convenience, the home features a UTILITY ROOM and a downstairs WC.