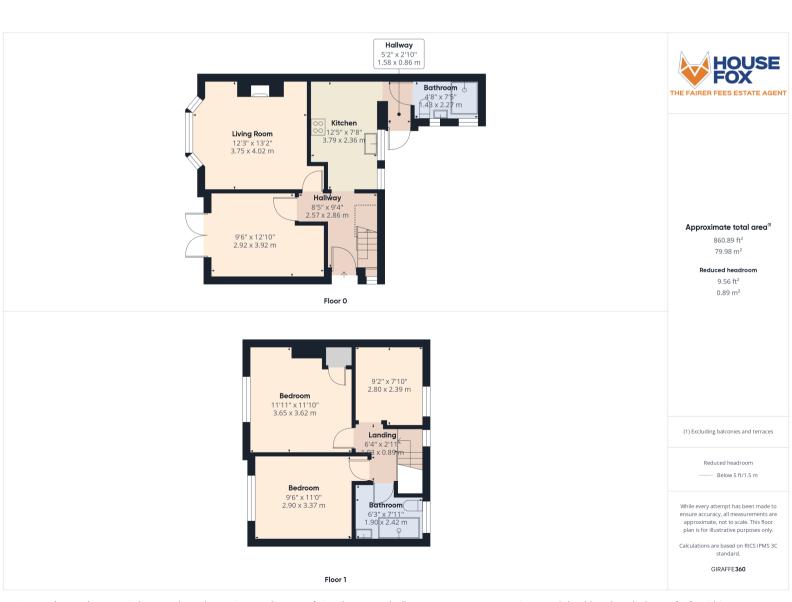

round floor welcomes you with a spacious entrance hall, leading into a bright and airy living room. There's also a separate dining room – ideal for family meals or entertaining guests – and a convenient downstairs wet room. Upstairs, you'll find three well-proportioned bedrooms along with a family bathroom. The layout is practical and functional, ready for a refresh to suit your personal style and needs. Externally, the home benefits from a front garden laid to lawn, adding curb appeal and a welcoming feel. To the rear, you'll find a generous garden, also laid to lawn, complete with a charming pond – perfect for relaxing outdoor moments or potential landscaping projects. While the property does require some modernisation, it has all the makings of a beautiful home in a peaceful location.



A survey has not been carried out, nor have the services, appliances or fittings been tested. All measurements are approximate and should not be relied upon for furnishing purposes.