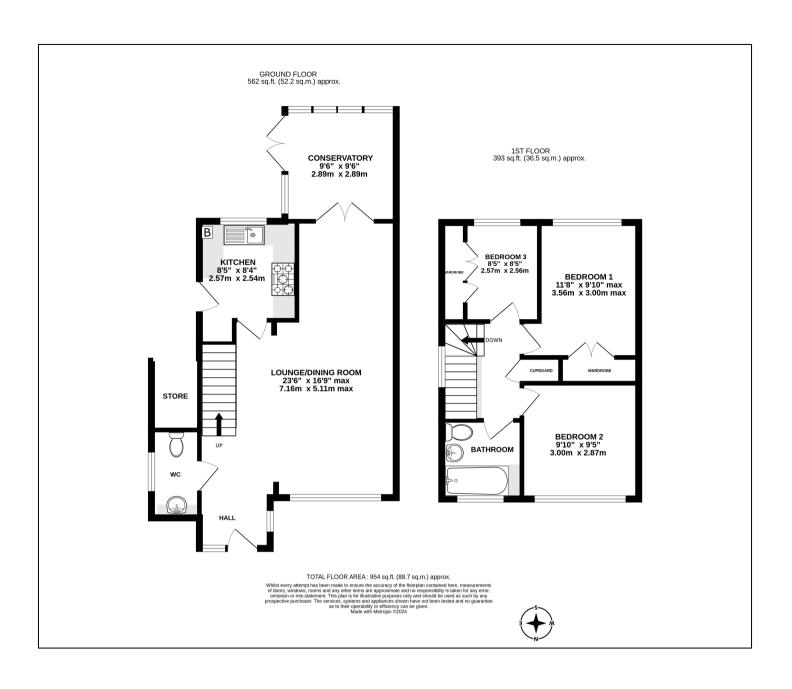

## Walnut Tree Road, Shepperton, TW17 0RW £499,950

- Open Day Saturday 4th May, Please Call To Book
- Modern Kitchen, Bathroom and Downstairs WC
- Driveway For Two Vehicles
- Freehold, Council Tax Band D £2304

- Refurbished Three Bedroom Semi Detached House
- South Facing Garden Backing Onto Paddock
- Within Catchment Area for Littleton and Saxon Schools

We have not tested the services or domestic appliances so we cannot verify that they are in working order. The buyer is advised to obtain verification from their solicitor or surveyor. There particulars form no part of any offer or contract and their accuracy cannot be guaranteed.