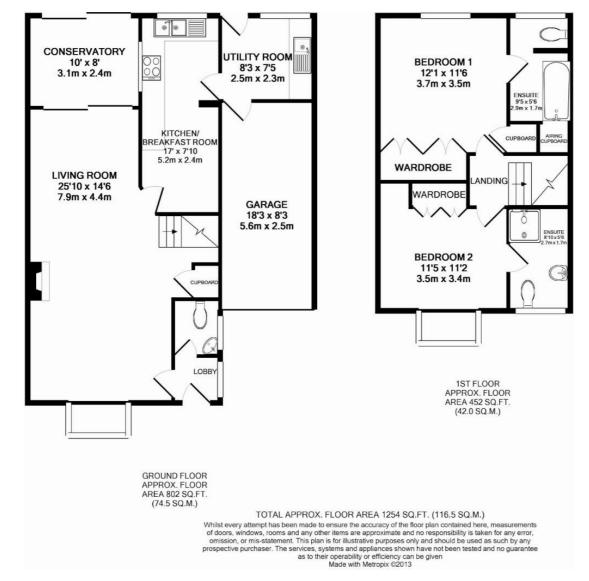

Ground floor

Entrance Hall

Solid entrance door to Hall, tiled floor, radiator, window to side.

Cloakroom

Suite consisting wc, wash hand basin, tiled floor, window to side.

Living Room/dining room

25' 10" x 14' 6" (7.87m x 4.42m) max Deep bay window to front, fireplace, understairs cupboard, radiator, wiring for wall lights.

Conservatory

10' 0" x 8' 0" (3.05m x 2.44m) Sliding doors to garden.

Kitchen/breakfast room

17' 0" x 7' 10" (5.18m x 2.39m) Range of base and eye level cupboards, consisting single drainer sink unit with cupboards and drawers below, further units housing gas hob with extractor, oven and grill, plumbing for dishwasher, wall unit, gas fired boiler, windows to two aspects, tiled floor, radiator.

Utility room

8' 3" x 7' 5" (2.51m x 2.26m) Range of base and eye level cupboards incorporating sink unit, hatch to loft, plumbing for washing machine, door to garage.

First floor

Landing

Hatch to loft, window to side.

Bedroom One

12' 0" x 11' 6" (3.66m x 3.51m) Range of fitted wardrobes, built in cupboard, radiator, window to rear.

**Ensuite Shower room** 

With shower cubicle, wash hand basin, wc, , tiled floor, high level window, radiator.

Bedroom Two

11' 5" x 11' 2" (3.48m x 3.40m) Deep bay window to front, range of fitted wardrobes, radiator.

**Ensuite Bathroom** 

Suite consisting bath with wash hand basin, wc, tiled floor and surrounds, radiator.

Outside

Front of house

To the front of the house the garden is laid to lawn with borders, driveway to side leading to garage.

Garage

18' 7" x 8' 5" (5.66m x 2.57m) Power and light, electrically operated garage door, door to utility room.