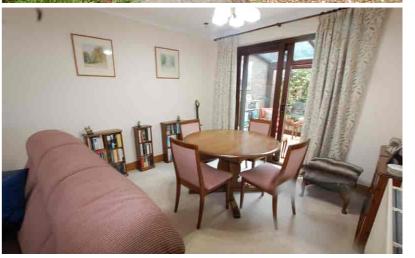

Ground floor

Entrance Hall

Solid entrance door to Hall, tiled floor, radiator, window to side.

Cloakroom

Suite consisting wc, wash hand basin, tiled floor, window to side.

Living Room/dining room

25' 10" x 14' 6" (7.87m x 4.42m) max Deep bay window to front, fireplace, understairs cupboard, radiator, wiring for wall lights.