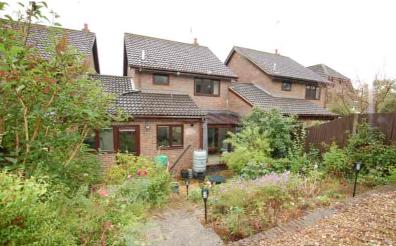

Outside

Front of house

To the front of the house the garden is laid to lawn with borders, driveway to side leading to garage.

Garage

18' 7" x 8' 5" (5.66m x 2.57m) Power and light, electrically operated garage door, door to utility room.

Rear Garden

Secluded rear garden, part paved with terrace, shrubs, borders and flower beds, fencing.

Agents notes

Occupancy is restriced to those over the age of 35 and no person under the age of twelve years old is able to reside in the property for more that three months in any one year.