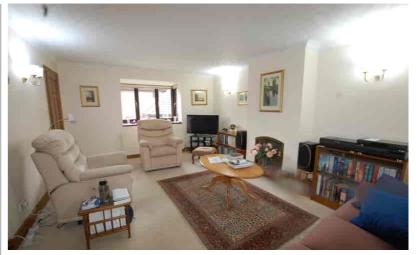

Ground floor

Entrance Hall

Solid entrance door to Hall, tiled floor, radiator, window to side.

Cloakroom

Suite consisting wc, wash hand basin, tiled floor, window to side.

Living Room/dining room

25' 10" x 14' 6" (7.87m x 4.42m) max Deep bay window to front, fireplace, understairs cupboard, radiator, wiring for wall lights.