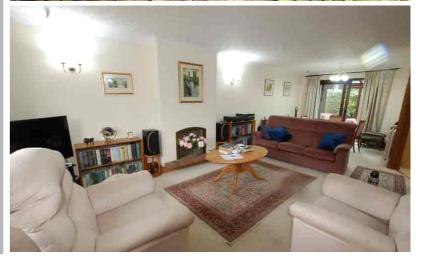

Ground floor

Entrance Hall

Solid entrance door to Hall, tiled floor, radiator, window to side.

Cloakroom

Suite consisting wc, wash hand basin, tiled floor, window to side.

Living Room/dining room

25' 10" x 14' 6" (7.87m x 4.42m) max Deep bay window to front, fireplace, understairs cupboard, radiator, wiring for wall lights.