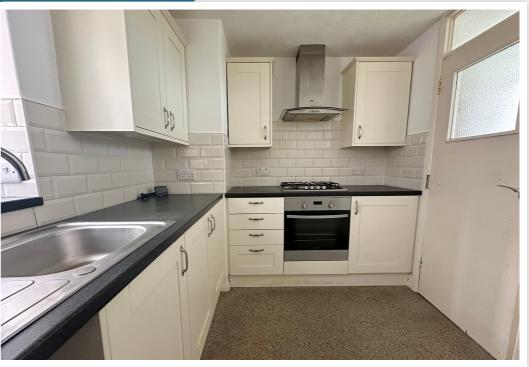

# AT A GLANCE...

Bexhill Estates are delighted to offer for sale this purpose built apartment with direct sea views and NO ONWARD CHAIN! The apartment is situated on the 4th floor and boasts accommodation which includes: A well-kept communal entrance hall with lift & stair access to all floors. The apartment has an enclosed entrance porch leading to the inner hall. The southfacing lounge offers ample space for both living room and dining room furnishings, along with a sliding door opening out to the private south-facing balcony with stunning, uninterrupted sea views. There is a modern fitted kitchen with a range of matching wall units and base units finished with laminated work surfaces and tiled splashbacks. There is an integral oven and gas hob, together with space for further appliances. The part-tiled bathroom comprises a panelled bath with shower over, a wash hand basin and low-level WC. In addition, the apartment has two double bedrooms. one with a built-in wardrobes and sea views. The apartment is fully double glazed, gas centrally heated via a combi-boiler and there is a garage en-bloc.