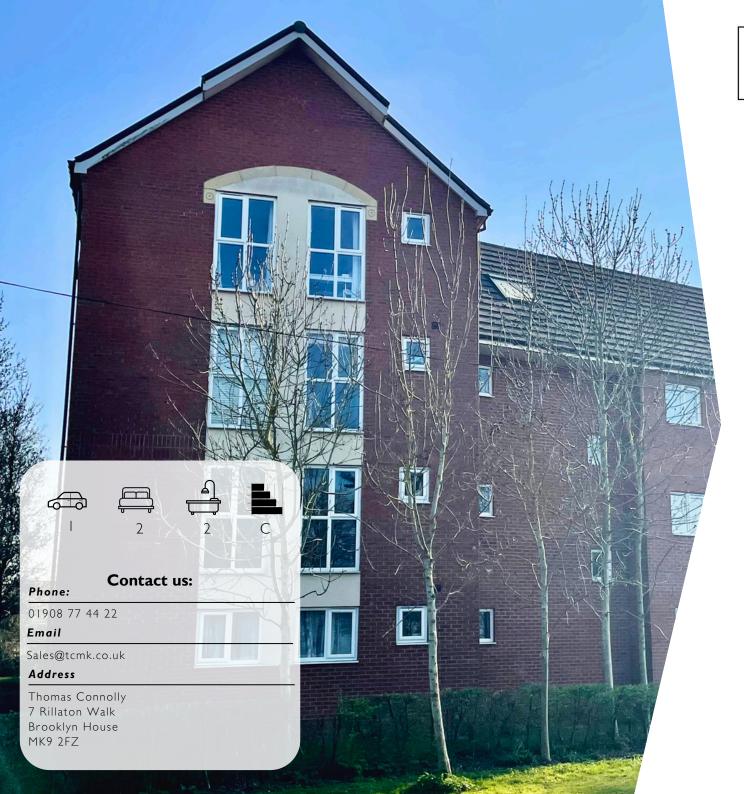

## 56 EMPRESS MATILDA GARDENS, OLD WOLVERTON, MILTON KEYNES, MK I 25FZ

For Sale | Leasehold | £220,000

### **Property Description**

As you enter this apartment, you are greated by a welcoming entrance hall, which leads into the spacious open plan living area, fitted with a sleek modern kitchen and beautiful large windows. The apartment boasts scenic views of the green pastures and canal surrounding. This property also offers a master bedroom, which benefits from a balcony and en-suite bathroom, the second double bedroom and the family bathroom. This property is up for sale with no upper chain.

## **Property Highlights**

- TWO BEDROOM APARTMENT
- SCENIC CANAL VIEWS
- NO CHAIN
- BALCONY OFF MASTER BEDROOM
- WELL-CONNECTED LOCATION
- I 10 YEARS REMAINING ON THE LEASE