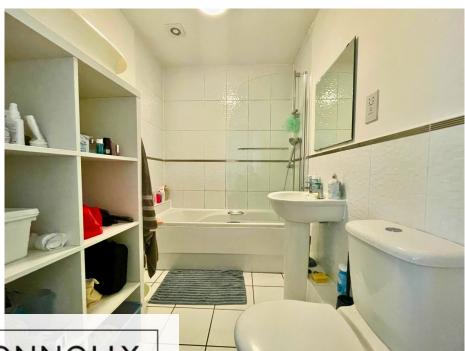

#### **Room Descriptions:**

ENTRANCE HALL

SITTING ROOM / KITCHEN / DINING ROOM

11' 7" × 23' 9" (3.53m × 7.24m)

BEDROOM ONE

12' 10" × 18' 8" (3.91m × 5.69m)

FAMILY BATHROOM

7' 7" × 5' 8" (2.31m × 1.73m)