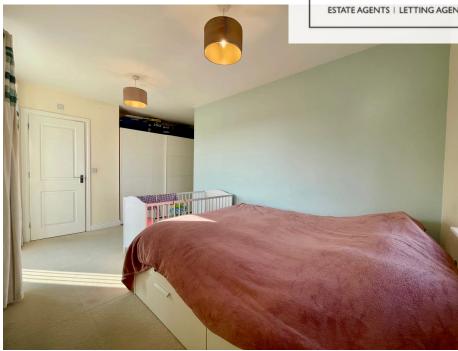

### **Property Description**

As you enter this apartment, you are greated by a welcoming entrance hall, which leads into the spacious open plan living area, fitted with a sleek modern kitchen and beautiful large windows. The apartment boasts scenic views of the green pastures and canal surrounding. This property also offers a master bedroom, which benefits from a balcony and en-suite bathroom, the second double bedroom and the family bathroom. This property is up for sale with no upper chain.

#### **Room Descriptions:**

ENTRANCE HALL

SITTING ROOM / KITCHEN / DINING ROOM

11' 7" × 23' 9" (3.53m × 7.24m)

BEDROOM ONE

12' 10" × 18' 8" (3.91m × 5.69m)

FAMILY BATHROOM

7' 7" × 5' 8" (2.31m × 1.73m)