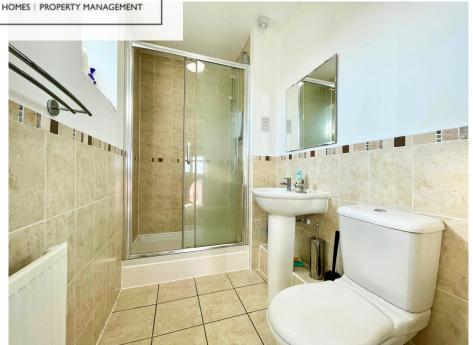

### **Property Description**

As you enter this apartment, you are greated by a welcoming entrance hall, which leads into the spacious open plan living area, fitted with a sleek modern kitchen and beautiful large windows. The apartment boasts scenic views of the green pastures and canal surrounding. This property also offers a master bedroom, which benefits from a balcony and en-suite bathroom, the second double bedroom and the family bathroom. This property is up for sale with no upper chain.

#### **Room Descriptions:**

ENTRANCE HALL

SITTING ROOM / KITCHEN / DINING ROOM

11' 7" × 23' 9" (3.53m × 7.24m)

BEDROOM ONE

12' 10" × 18' 8" (3.91m × 5.69m)

FAMILY BATHROOM

7' 7" × 5' 8" (2.31m × 1.73m)