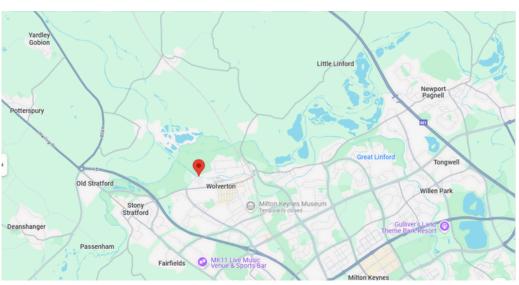

#### **Location**

Old Wolverton offers a unique blend of history, character, and modern convenience, making it an attractive place to live in Milton Keynes. Nestled between Wolverton and Stony Stratford, this area is known for its charming period properties, converted industrial buildings, and modern developments, all surrounded by scenic canal walks and green spaces. The Grand Union Canal runs through Old Wolverton, providing picturesque walking and cycling routes, while Wolverton Mill and the nearby Ouse Valley Park offer further outdoor spaces to enjoy. Despite its peaceful setting, the area is well-connected, with Wolverton Train Station just a short distance away, offering direct services to London Euston in under 40 minutes. The nearby A5 and M1 (Junction 14) make commuting by car just as convenient. Local amenities include Wolverton's high street, supermarkets, and independent shops, while Stony Stratford's historic market town is only minutes away, offering cosy pubs, cafes, and boutique stores. With excellent transport links, a rich history, and access to beautiful countryside, Old Wolverton is a fantastic place to call home for those seeking a balance between character and convenience.