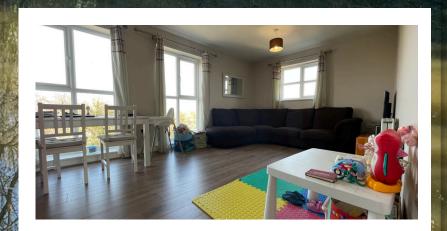

### **Property Description**

As you enter this apartment, you are greated by a welcoming entrance hall, which leads into the spacious open plan living area, fitted with a sleek modern kitchen and beautiful large windows. The apartment boasts scenic views of the green pastures and canal surrounding. This property also offers a master bedroom, which benefits from a balcony and en-suite bathroom, the second double bedroom and the family bathroom. This property is up for sale with no upper chain.

#### **Room Descriptions:**

ENTRANCE HALL

SITTING ROOM / KITCHEN / DINING ROOM

11' 7" × 23' 9" (3.53m × 7.24m)

BEDROOM ONE

12' 10" × 18' 8" (3.91m × 5.69m)

FAMILY BATHROOM

7' 7" × 5' 8" (2.31m × 1.73m)