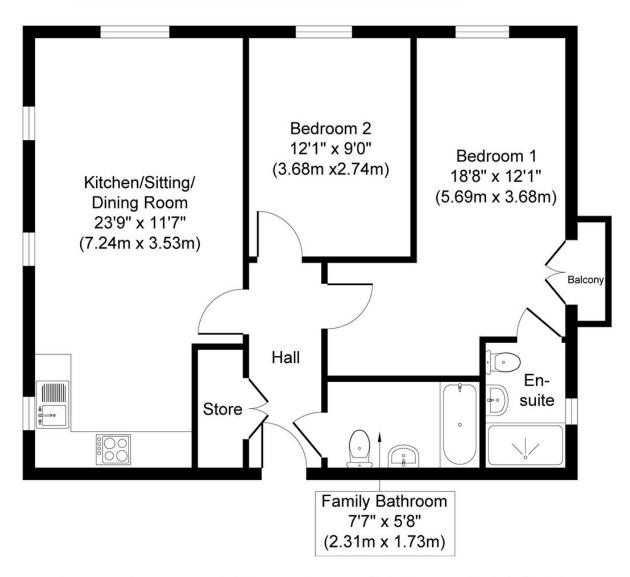

#### **Room Descriptions:**

ENTRANCE HALL

SITTING ROOM / KITCHEN / DINING ROOM

11' 7" × 23' 9" (3.53m × 7.24m)

BEDROOM ONE

12' 10" × 18' 8" (3.91m × 5.69m)

FAMILY BATHROOM

7' 7" × 5' 8" (2.31m × 1.73m)

BEDROOM TWO

12' 10" × 9' 0" (3.91m × 2.74m)

THOMAS CONNOLLY ESTATE AGENTS

Estate Agents | Letting Agents | New Homes | Property Manaement

W: Thomasconnolly.co.uk | P: 01908 77 44 22 | E: Sales@tcmk.co.uk

ESTATE AGENTS I LETTING AGENTS I NEW HOMES I PROPERTY MANAGEMENT

Approx. Gross Internal Floor Area 702 sq. ft / 65.21 sq. m

Whilst every attempt has been made to ensure the accuracy of the floor plan

contained here, measurements of doors, windows, rooms and any other items are approximate and no responsibility is taken for any error, omission, or mis-statement This plan is for illustrative purposes only and should be used as such by any prospective purchaser or tenant. The services, systems and appliances shown have not been tested and no guarantee as to their operability or efficiency can be given.