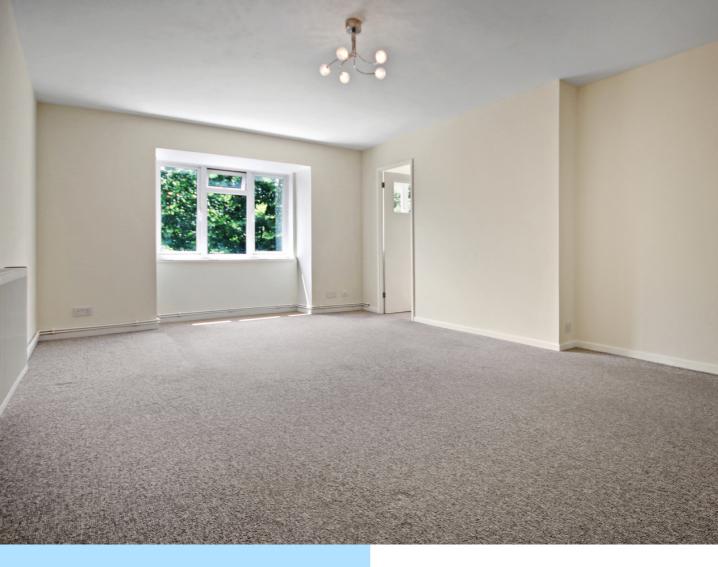

The ground floor has a communal front door with stairs leading to the second floor with front door into entrance hall which provides access to the storage cupboards. The kitchen has been fitted with a range of wall and base level units with areas of work surfaces, sink with drainer, integrated cooker and hob, space for fridge/freezer, washing machine and window to the rear aspect. The lounge/dining room has a bay window to the rear aspect. The main bedroom and second bedroom overlook the front aspect. There is also the family bathroom which has been fitted with a panel enclosed bath with mixer taps, shower attachment and glass screen, wash hand basin, low level W.C. and heated towel rail.

## Accommodation

Second Floor Entrance Hall

**Kitchen** 10' 6" x 7' 1" (3.20m x 2.16m)

Lounge/Dining Room 20' 11" x 13' 2" (6.38m x 4.01m)

Main Bedroom 14' 10" x 8' 6" (4.52m x 2.59m)

Bedroom 2 9' 5" x 7' 1" (2.87m x 2.16m)