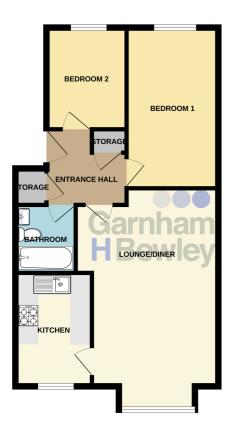

## Accommodation

Second Floor Entrance Hall

**Kitchen** 10' 6" x 7' 1" (3.20m x 2.16m)

Lounge/Dining Room 20' 11" x 13' 2" (6.38m x 4.01m)

Main Bedroom 14' 10" x 8' 6" (4.52m x 2.59m)

Bedroom 2 9' 5" x 7' 1" (2.87m x 2.16m)

Bathroom 6' 2" x 5' 6" (1.88m x 1.68m)

> Outside Communal Gardens

Allocated Parking

TOTAL FLOOR AREA: 598 sq.ft. (55.6 sq.m.) approx. the server attempt has been made to ensure the accuracy of the foorplan contained here, measurements the server attempt has been made to be ensure the accuracy of the foorplan contained here, measurements instain or min-statement. This plan is for instantive propose on yair doubd but outs as such by any supported by ensurements. The serves, systems and appliances shown have not been tested and no guarante as to their operatingly or efficiency or use for by their so to their operatingly or efficiency or use for by their set of the serves.