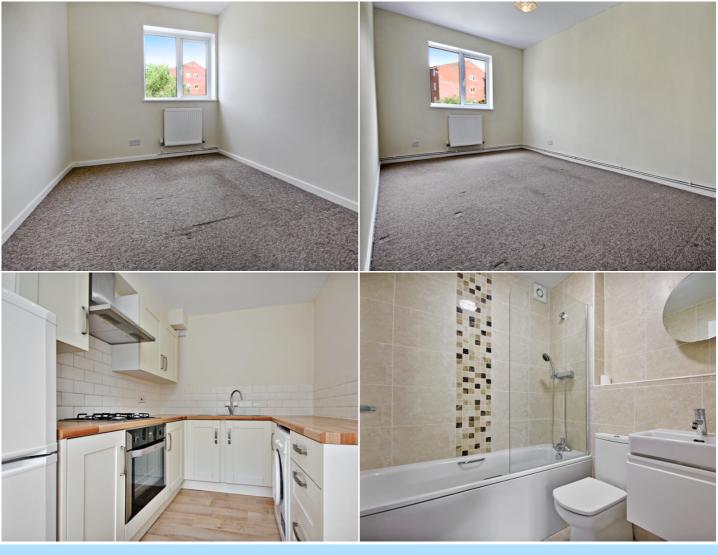

The ground floor has a communal front door with stairs leading to the second floor with front door into entrance hall which provides access to the storage cupboards. The kitchen has been fitted with a range of wall and base level units with areas of work surfaces, sink with drainer, integrated cooker and hob, space for fridge/freezer, washing machine and window to the rear aspect. The lounge/dining room has a bay window to the rear aspect. The main bedroom and second bedroom overlook the front aspect. There is also the family bathroom which has been fitted with a panel enclosed bath with mixer taps, shower attachment and glass screen, wash hand basin, low level W.C. and heated towel rail.

## Accommodation

Second Floor Entrance Hall

**Kitchen** 10' 6" x 7' 1" (3.20m x 2.16m)

Lounge/Dining Room 20' 11" x 13' 2" (6.38m x 4.01m)

Main Bedroom 14' 10" x 8' 6" (4.52m x 2.59m)

Bedroom 2 9' 5" x 7' 1" (2.87m x 2.16m)