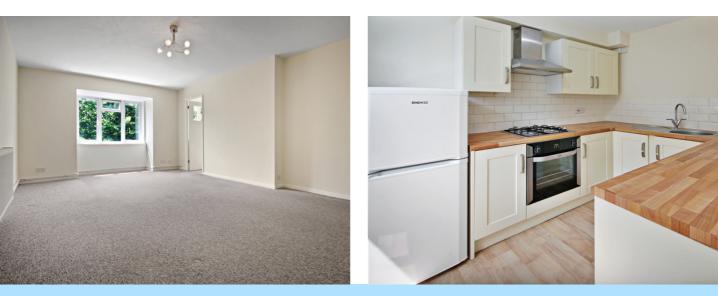

The ground floor has a communal front door with stairs leading to the second floor with front door into entrance hall which provides access to the storage cupboards. The kitchen has been fitted with a range of wall and base level units with areas of work surfaces, sink with drainer, integrated cooker and hob, space for fridge/freezer, washing machine and window to the rear aspect. The lounge/dining room has a bay window to the rear aspect. The main bedroom and second bedroom overlook the front aspect. There is also the family bathroom which has been fitted with a panel enclosed bath with mixer taps, shower attachment and glass screen, wash hand basin, low level W.C. and heated towel rail.

## Accommodation

Second Floor Entrance Hall

**Kitchen** 10' 6" x 7' 1" (3.20m x 2.16m)

Lounge/Dining Room 20' 11" x 13' 2" (6.38m x 4.01m)

Main Bedroom 14' 10" x 8' 6" (4.52m x 2.59m)

Bedroom 2 9' 5" x 7' 1" (2.87m x 2.16m)