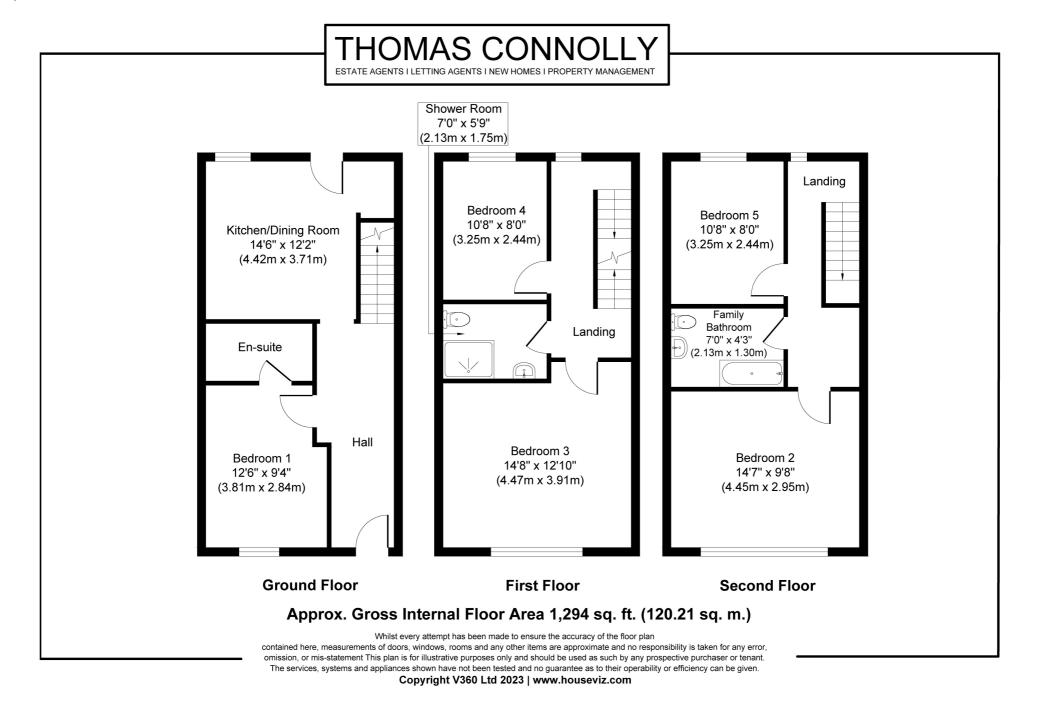

As you enter this property, you are greeted by an entrance hall, which leads to the large, contemporary kitchen. The ground floor also offers bedroom one, with an en-suite bathroom. The first floor offers the fourth bedroom, family bathroom and sitting room. The second floor comprises of bedrooms two and three, with a family bathroom. Outside, there is driveway with parking for two cars, and a good-sized rear garden.

## **Room Descriptions**

KITCHEN / DINING ROOM

12' 2" x 14' 6" (3.71m x 4.42m)

**BEDROOM ONE** 

12' 6" x 9' 4" (3.81m x 2.84m)

**EN-SUITE TO BEDROOM ONE** 

FIRST FLOOR

**BEDROOM FOUR** 

10' 8" x 8' 0" (3.25m x 2.44m)

**BEDROOM THREE** 

12' 10" x 14' 8" (3.91m x 4.47m)

**FAMILY BATHROOM** 

7' 0" x 4' 3" (2.13m x 1.30m)

**SECOND FLOOR** 

**BEDROOM TWO** 

9' 8" x 14' 7" (2.95m x 4.45m)

**SHOWER ROOM** 

7' 0" x 5' 9" (2.13m x 1.75m)

**BEDROOM FIVE** 

10' 8" x 8' 0" (3.25m x 2.44m)

**REAR GARDEN** 

**DRIVEWAY PARKING FOR TWO CARS** 