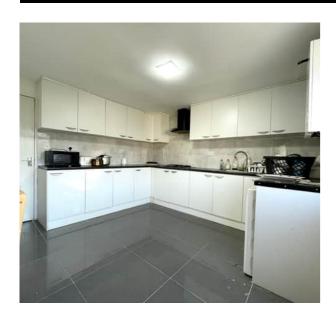

As you enter this property, you are greeted by an entrance hall, which leads to the large, contemporary kitchen. The ground floor also offers bedroom one, with an en-suite bathroom. The first floor offers the fourth bedroom, family bathroom and sitting room. The second floor comprises of bedrooms two and three, with a family bathroom. Outside, there is driveway with parking for two cars, and a good-sized rear garden.

## **Room Descriptions**

KITCHEN / DINING ROOM

12' 2" x 14' 6" (3.71m x 4.42m)

**BEDROOM ONE** 

12' 6" x 9' 4" (3.81m x 2.84m)

**EN-SUITE TO BEDROOM ONE** 

FIRST FLOOR

**BEDROOM FOUR** 