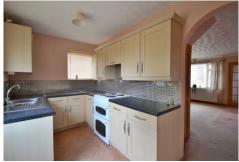

### Kitchen

glazed door and window to front, double hot water tank, radiator and fitted glazed window to side, fitted kitchen carpet. with space for fridge freezer and oven, gas central heating, radiator and tiled flooring.