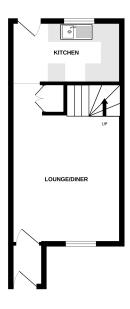

## **Lounge Diner**

glazed window to front, radiator, under fitted carpet. stairs cupboard and fitted carpet.

### Kitchen

glazed door and window to front, double hot water tank, radiator and fitted glazed window to side, fitted kitchen carpet. with space for fridge freezer and oven, gas central heating, radiator and tiled flooring.