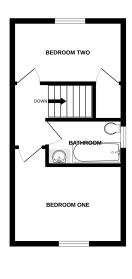

## Landing

## **Bedroom One**

8' 6" x 12' 0" (2.59m x 3.66m) Double 14' 1" x 12' 1" (4.29m x 3.68m) Double glazed window to front, radiator and

### **Bedroom Two**

6' 11" x 12' 0" (2.11m x 3.66m) Double 6' 9" x 12' 0" (2.06m x 3.66m) Double glazed window to rear, cupboard with

#### **Bathroom**

4' 11" x 8' 0" (1.50m x 2.44m) Double glazed window to side, panel bath, low flush w/c, wash hand basin, radiator and fitted carpet.