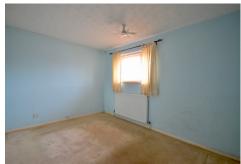

## **Bedroom One**

8' 6" x 12' 0" (2.59m x 3.66m) Double 14' 1" x 12' 1" (4.29m x 3.68m) Double glazed window to front, radiator and

### **Bedroom Two**

6' 11" x 12' 0" (2.11m x 3.66m) Double 6' 9" x 12' 0" (2.06m x 3.66m) Double glazed window to rear, cupboard with