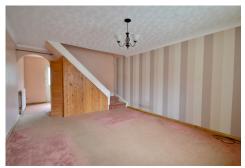

## **Lounge Diner**

glazed window to front, radiator, under fitted carpet. stairs cupboard and fitted carpet.

## Landing