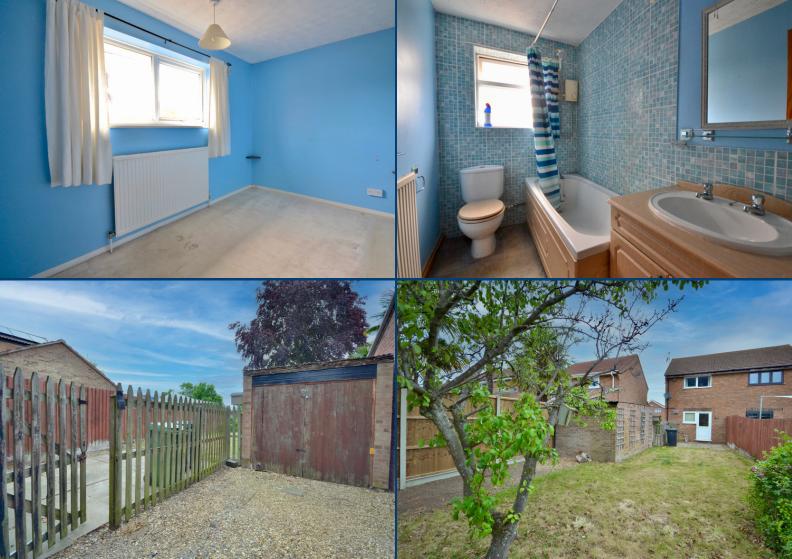

#### **Entrance Hall**

Double glazed window to front, radiator Access to loft and fitted carpet. and laminate flooring.

## **Lounge Diner**

glazed window to front, radiator, under fitted carpet. stairs cupboard and fitted carpet.

## **Bedroom One**

8' 6" x 12' 0" (2.59m x 3.66m) Double 14' 1" x 12' 1" (4.29m x 3.68m) Double glazed window to front, radiator and

### **Bedroom Two**

6' 11" x 12' 0" (2.11m x 3.66m) Double 6' 9" x 12' 0" (2.06m x 3.66m) Double glazed window to rear, cupboard with

#### **Bathroom**

4' 11" x 8' 0" (1.50m x 2.44m) Double glazed window to side, panel bath, low flush w/c, wash hand basin, radiator and fitted carpet.

# Garage

Double doors to front.

### Garden

To the front of the property is a gravel driveway creating parking for numerous vehicles. To the rear of the property is a garden mainly laid to lawn with mature shrubs and hedging.