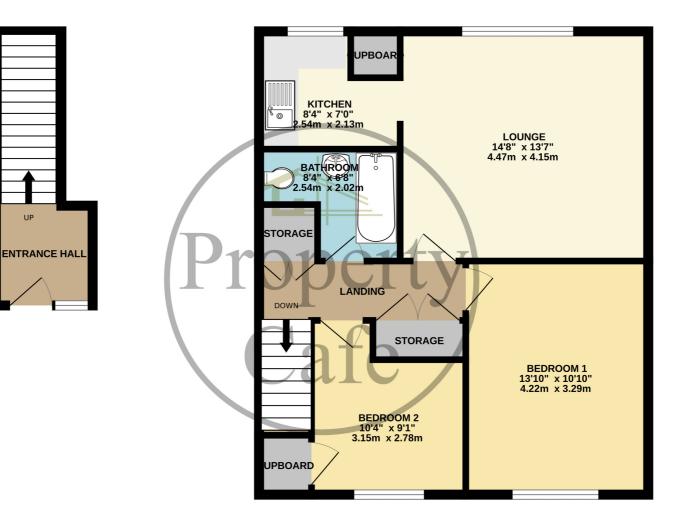

GROUND FLOOR 74 sq.ft. (6.9 sq.m.) approx.

UP

1ST FLOOR 632 sq.ft. (58.7 sq.m.) approx.

TOTAL FLOOR AREA : 705 sq.ft. (65.5 sq.m.) approx.

Whilst every attempt has been made to ensure the accuracy of the floorplan contained here, measurements of dors, windows, rooms and any other items are approximate and no responsibility is taken for any error, omission or mis-statement. This plan is for illustrative purposes only and should be used as such by any prospective purchaser. The services, systems and appliances shown have not been tested and no guarantee as to their operability or efficiency can be given. Made with Metropix \$2024