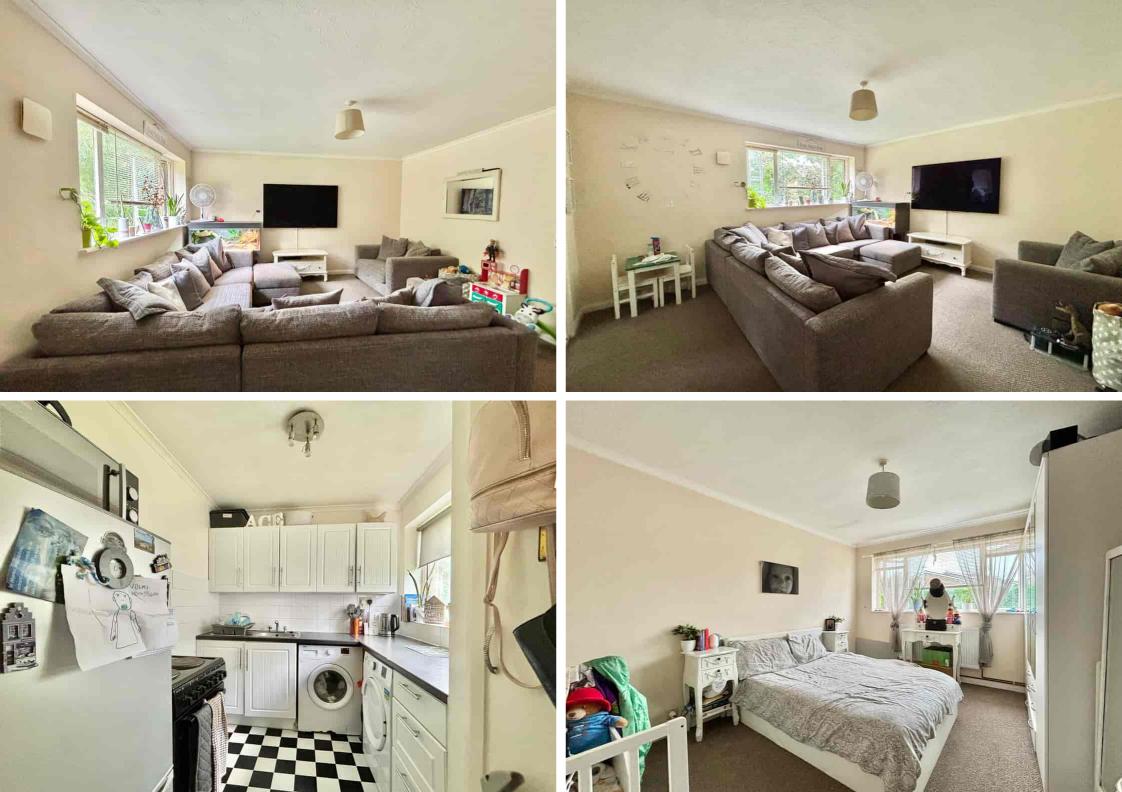

54 Senlac Way, St Leonards-on-Sea, East Sussex, TN37 7JG Well Proportioned Two Bedroom 1st Floor Apartment £189,950

Property Cafe are delighted to present to the market this well proportioned and conveniently located two bedroom, 1st floor, purpose built apartment for sale with no onward chain. Accommodation and benefits include; A private entrance & lobby area on the ground floor with stairs leading to the rest of the flat; Spacious lounge offering good space to relax and entertain with a pleasant outlook; Fitted kitchen comprising of cupboards & worktop along with space for freestanding white goods; Two double bedrooms; Fitted bathroom comprising of bath & overhead shower, wash basin & WC. In addition this flat offer excellent storage space with an array of built in cupboards, share of freehold, recently fitted gas central heating system and a communal garden. We recommend you view at your earliest convenience. Tenure: Leasehold (share of freehold) \*Leasehold length- 930 years remaining \*Maintenance charges: £300 + building insurance \*Pets and Sub-letting permitted.

- 1st Floor Apartment For Sale
- Spacious Lounge With Pleasant Outlook
  - Fitted Kitchen & Bathroom
    - Two Double Bedrooms
- Own Private Entrance & Lobby Area
  - Communal Garden.

- Ample Storage.
- Recently Fitted Boiler & Gas Central Heating
  System
  - Sought After Residential Location
    - Sold With No Onward Chain
  - Viewing Highly Recommended