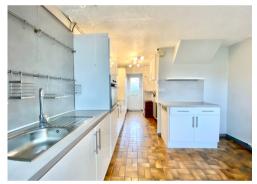

In brief the property comprises: To the ground floor an entrance hall, A spacious Living/Dining room & Kitchen/Breakfast Room. On the First floor: 3 Bedrooms, Shower Room & Separate W/C. Outside: To the front, a gate opens to an easily maintained garden with central path down to the main entrance. To the rear: An easily maintained patio area fully enclosed with fencing.