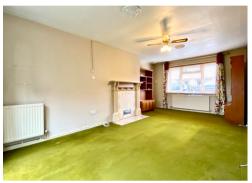

In brief the property comprises: To the ground floor an entrance hall, A spacious Living/Dining room & Kitchen/Breakfast Room. On the First floor: 3 Bedrooms, Shower Room & Separate W/C. Outside: To the front, a gate opens to an easily maintained garden with central path down to the main entrance. To the rear: An easily maintained patio area fully enclosed with fencing.