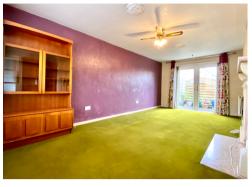

In brief the property comprises: To the ground floor an entrance hall, A spacious Living/Dining room & Kitchen/Breakfast Room. On the First floor: 3 Bedrooms, Shower Room & Separate W/C. Outside: To the front, a gate opens to an easily maintained garden with central path down to the main entrance. To the rear: An easily maintained patio area fully enclosed with fencing.