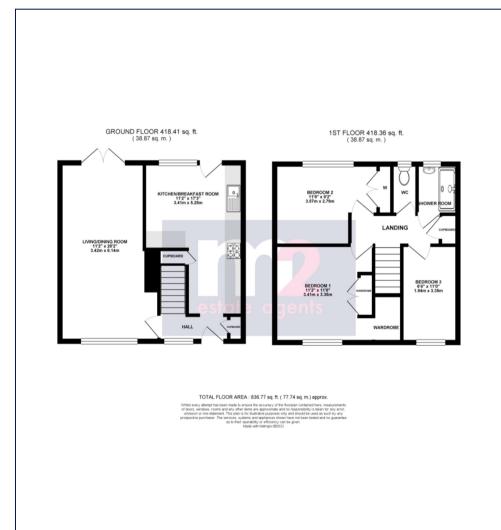

In brief the property comprises: To the ground floor an entrance hall, A spacious Living/Dining room & Kitchen/Breakfast Room. On the First floor: 3 Bedrooms, Shower Room & Separate W/C. Outside: To the front, a gate opens to an easily maintained garden with central path down to the main entrance. To the rear: An easily maintained patio area fully enclosed with fencing.