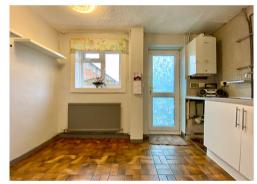

In brief the property comprises: To the ground floor an entrance hall, A spacious Living/Dining room & Kitchen/Breakfast Room. On the First floor: 3 Bedrooms, Shower Room & Separate W/C. Outside: To the front, a gate opens to an easily maintained garden with central path down to the main entrance. To the rear: An easily maintained patio area fully enclosed with fencing.

The property further benefits from a gas combi boiler, UPVC double glazing throughout and is being sold with no onward chain. Services:

Council Tax Band:

All room sizes are approximate. Electrical installations, plumbing, central heating and drainage installations are noted on the basis of a visual inspection only. They have not been tested and no warranty of condition or fitness for purpose is implied in their inclusion. Potential purchasers are warned that they must make their own enquiries as to the condition of the appliances, installations or any element of the structure or fabric of the property.