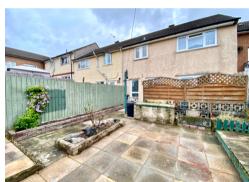

In brief the property comprises: To the ground floor an entrance hall, A spacious Living/Dining room & Kitchen/Breakfast Room. On the First floor: 3 Bedrooms, Shower Room & Separate W/C. Outside: To the front, a gate opens to an easily maintained garden with central path down to the main entrance. To the rear: An easily maintained patio area fully enclosed with fencing.