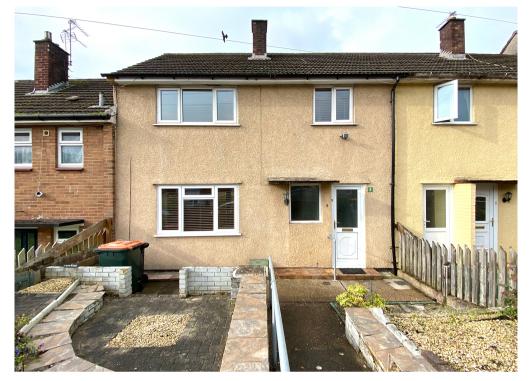

8 Greene Close, Newport. NP19 9HR £149,950

Tenure Freehold

- IN NEED OF UPDATING
- MID TERRACE HOUSE
- 3 BEDROOMS
- KITCHEN / BREAKFAST ROOM

- LIVING / DINING ROOM
- SHOWER ROOM & SEPARATE W/C
- GAS COMBI & UPVC DOUBLE GLAZING
- NO CHAIN

\*IN NEED OF UPDATING! NO CHAIN! 3 BEDROOM, MID TERRACE HOUSE WITH KITCHEN/BREAKFAST ROOM, LIVING/DINING ROOM, SHOWER ROOM & EASY ACCESS TO JUNCTION 24 OF THE M4\*

Situated on the popular East side of Newport is this 3 bedroom mid terrace house, located close to all local amenities, bus routes, supermarkets, popular primary & secondary schools, shopping at Newport Retail Park whilst also having the easiest of access to Junction 24 of the M4 making it perfect for commuting.

In brief the property comprises: To the ground floor an entrance hall, A spacious Living/Dining room & Kitchen/Breakfast Room. On the First floor: 3 Bedrooms, Shower Room & Separate W/C. Outside: To the front, a gate opens to an easily maintained garden with central path down to the main entrance. To the rear: An easily maintained patio area fully enclosed with fencing.