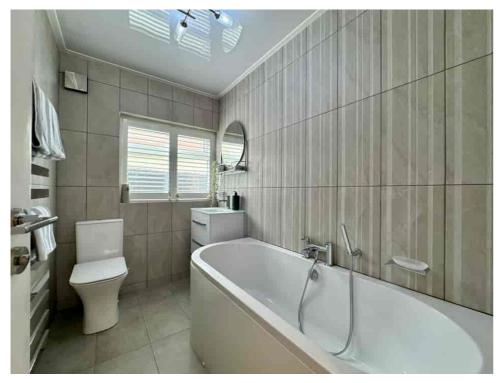

Internally, the home is laid out to provide FLEXIBLE ACCOMMODATION across two floors, with an UPGRADED KITCHEN featuring BOSCH APPLIANCES, a NEWLY FITTED STAIRCASE, and COMPLETE REPLACEMENT FLOORING throughout. All GROUND FLOOR WINDOWS AND DOORS have been replaced, including a stunning ROOF LANTERN, creating bright and inviting living areas. A NEW DOWNSTAIRS BATHROOM has been installed, and the UPSTAIRS SHOWER ROOM is ideal for guests or family life.