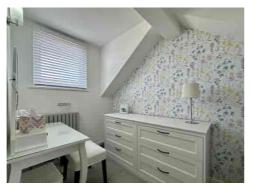

Internally, the home is laid out to provide FLEXIBLE ACCOMMODATION across two floors, with an UPGRADED KITCHEN featuring BOSCH APPLIANCES, a NEWLY FITTED STAIRCASE, and COMPLETE REPLACEMENT FLOORING throughout. All GROUND FLOOR WINDOWS AND DOORS have been replaced, including a stunning ROOF LANTERN, creating bright and inviting living areas. A NEW DOWNSTAIRS BATHROOM has been installed, and the UPSTAIRS SHOWER ROOM is ideal for guests or family life.