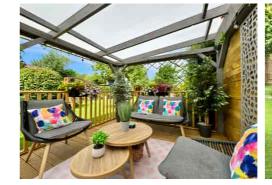

The REAR GARDEN is without doubt a showstopper. Beautifully landscaped and featuring a COVERED DECKING AREA, it's the perfect setting for entertaining, relaxing, or enjoying the seasons in privacy. The space offers excellent potential for keen gardeners or families wanting space to play and unwind outdoors.