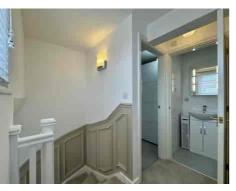

Internally, the home is laid out to provide FLEXIBLE ACCOMMODATION across two floors, with an UPGRADED KITCHEN featuring BOSCH APPLIANCES, a NEWLY FITTED STAIRCASE, and COMPLETE REPLACEMENT FLOORING throughout. All GROUND FLOOR WINDOWS AND DOORS have been replaced, including a stunning ROOF LANTERN, creating bright and inviting living areas. A NEW DOWNSTAIRS BATHROOM has been installed, and the UPSTAIRS SHOWER ROOM is ideal for guests or family life.