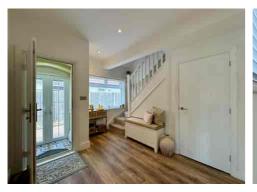

Internally, the home is laid out to provide FLEXIBLE ACCOMMODATION across two floors, with an UPGRADED KITCHEN featuring BOSCH APPLIANCES, a NEWLY FITTED STAIRCASE, and COMPLETE REPLACEMENT FLOORING throughout. All GROUND FLOOR WINDOWS AND DOORS have been replaced, including a stunning ROOF LANTERN, creating bright and inviting living areas. A NEW DOWNSTAIRS BATHROOM has been installed, and the UPSTAIRS SHOWER ROOM is ideal for guests or family life.