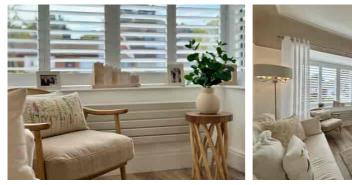

Internally, the home is laid out to provide FLEXIBLE ACCOMMODATION across two floors, with an UPGRADED KITCHEN featuring BOSCH APPLIANCES, a NEWLY FITTED STAIRCASE, and COMPLETE REPLACEMENT FLOORING throughout. All GROUND FLOOR WINDOWS AND DOORS have been replaced, including a stunning ROOF LANTERN, creating bright and inviting living areas. A NEW DOWNSTAIRS BATHROOM has been installed, and the UPSTAIRS SHOWER ROOM is ideal for guests or family life.

The current layout includes a comfortable LOUNGE to the front, which could equally be used as a BEDROOM if required, making the property well-suited to buyers seeking single-level living or multi-generational flexibility.