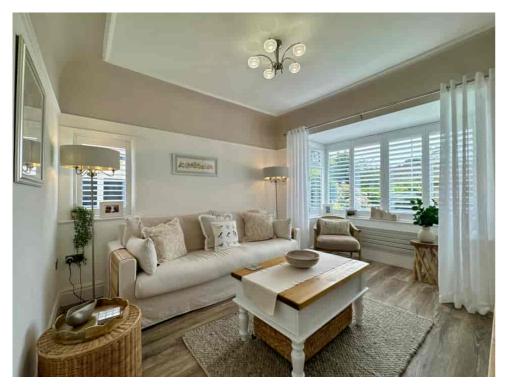

Internally, the home is laid out to provide FLEXIBLE ACCOMMODATION across two floors, with an UPGRADED KITCHEN featuring BOSCH APPLIANCES, a NEWLY FITTED STAIRCASE, and COMPLETE REPLACEMENT FLOORING throughout. All GROUND FLOOR WINDOWS AND DOORS have been replaced, including a stunning ROOF LANTERN, creating bright and inviting living areas. A NEW DOWNSTAIRS BATHROOM has been installed, and the UPSTAIRS SHOWER ROOM is ideal for guests or family life.

The current layout includes a comfortable LOUNGE to the front, which could equally be used as a BEDROOM if required, making the property well-suited to buyers seeking single-level living or multi-generational flexibility.