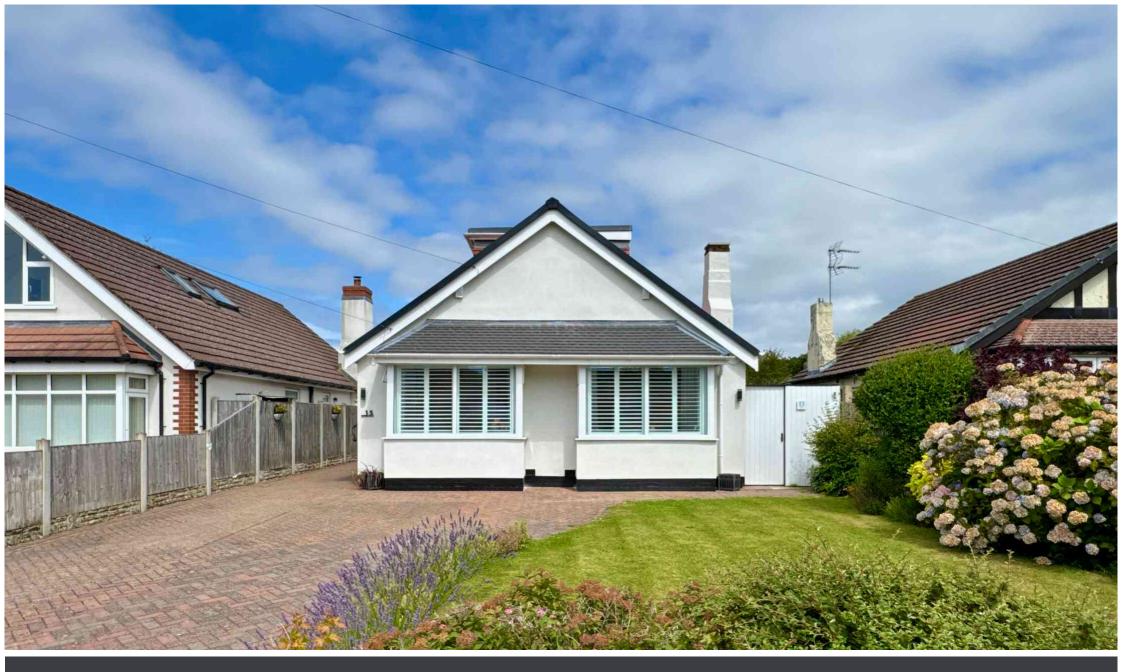

Moss Side, Formby, L37 3JY OFFERS OVER £450,000

This DETACHED DORMER HOME has undergone a COMPREHENSIVE RENOVATION within the last two years and now presents as a TURN-KEY residence finished to a high standard. Offering around 1,400 SQ FT of internal space, the property is stylishly appointed throughout and beautifully complemented by a STANDOUT GARDEN – a true lifestyle feature with an exceptional sense of privacy and space.

The property has been externally transformed with FULL K-REND RENDER, a NEW BITUMEN FLAT ROOF, and a PREFABRICATED FIBREGLASS DORMER, all while maintaining the charm of the original roof tiles. ELECTRICAL UPGRADES and a NEW WORCESTER COMBI BOILER with updated radiators offer peace of mind and energy efficiency.