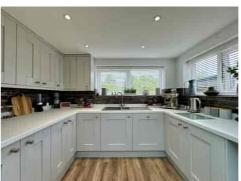

Internally, the home is laid out to provide FLEXIBLE ACCOMMODATION across two floors, with an UPGRADED KITCHEN featuring BOSCH APPLIANCES, a NEWLY FITTED STAIRCASE, and COMPLETE REPLACEMENT FLOORING throughout. All GROUND FLOOR WINDOWS AND DOORS have been replaced, including a stunning ROOF LANTERN, creating bright and inviting living areas. A NEW DOWNSTAIRS BATHROOM has been installed, and the UPSTAIRS SHOWER ROOM is ideal for guests or family life.