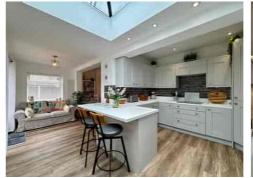

Internally, the home is laid out to provide FLEXIBLE ACCOMMODATION across two floors, with an UPGRADED KITCHEN featuring BOSCH APPLIANCES, a NEWLY FITTED STAIRCASE, and COMPLETE REPLACEMENT FLOORING throughout. All GROUND FLOOR WINDOWS AND DOORS have been replaced, including a stunning ROOF LANTERN, creating bright and inviting living areas. A NEW DOWNSTAIRS BATHROOM has been installed, and the UPSTAIRS SHOWER ROOM is ideal for guests or family life.