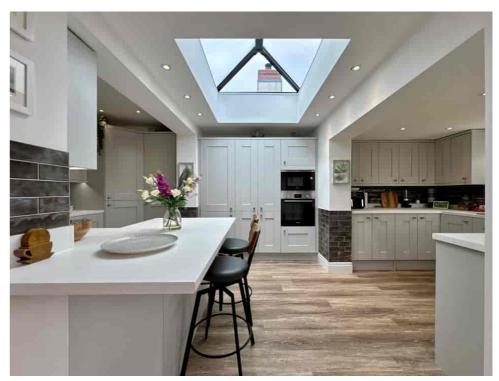

Internally, the home is laid out to provide FLEXIBLE ACCOMMODATION across two floors, with an UPGRADED KITCHEN featuring BOSCH APPLIANCES, a NEWLY FITTED STAIRCASE, and COMPLETE REPLACEMENT FLOORING throughout. All GROUND FLOOR WINDOWS AND DOORS have been replaced, including a stunning ROOF LANTERN, creating bright and inviting living areas. A NEW DOWNSTAIRS BATHROOM has been installed, and the UPSTAIRS SHOWER ROOM is ideal for guests or family life.