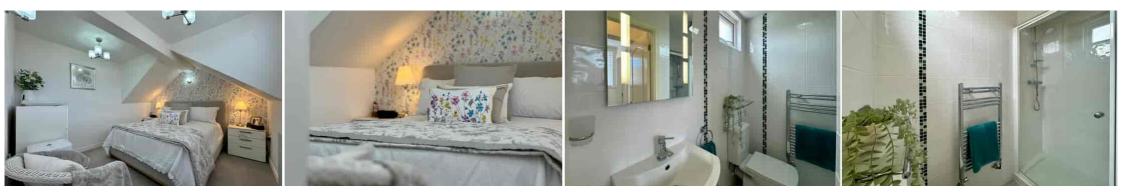

Internally, the home is laid out to provide FLEXIBLE ACCOMMODATION across two floors, with an UPGRADED KITCHEN featuring BOSCH APPLIANCES, a NEWLY FITTED STAIRCASE, and COMPLETE REPLACEMENT FLOORING throughout. All GROUND FLOOR WINDOWS AND DOORS have been replaced, including a stunning ROOF LANTERN, creating bright and inviting living areas. A NEW DOWNSTAIRS BATHROOM has been installed, and the UPSTAIRS SHOWER ROOM is ideal for guests or family life.