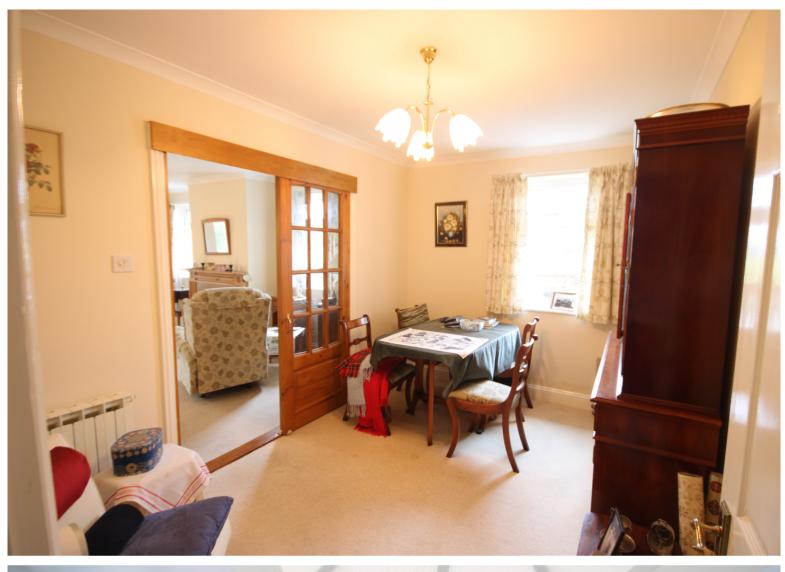

### PROPERTY DESCRIPTION

A generously proportioned approx. 1,500ft2 3 bedroom semi-detached bungalow built in 1997 using cavity wall construction, is one of just two bungalows. Benefitting from spacious living room open to dining room, and a conservatory with views over the garden. The separate kitchen benefits from a utility room, the three bedrooms all have fitted wardrobes, tow of the bedrooms have an aspect over the garden, there is also a house bathroom and the cloakroom has a shower. To the rear is a private garden which is surrounded by fields, to the front is parking for at least 6 cars and a single garage. The large forecourt area is shared with the other semi-detached bungalow these are the only two houses for some distance. The No7 bus stops just few seconds walk away.