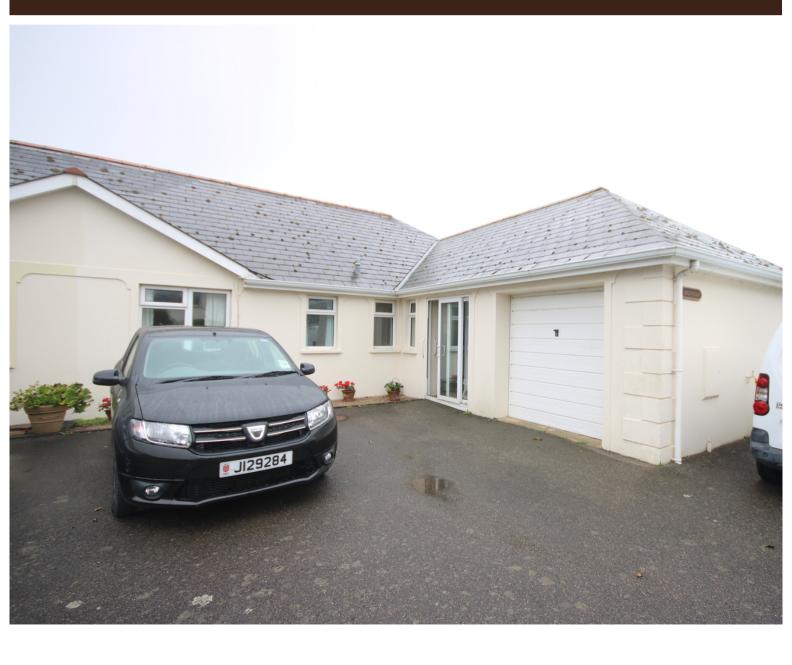

### PROPERTY DESCRIPTION

A generously proportioned approx. 1,500ft2 3 bedroom semi-detached bungalow built in 1997 using cavity wall construction, is one of just two bungalows. Benefitting from spacious living room open to dining room, and a conservatory with views over the garden. The separate kitchen benefits from a utility room, the three bedrooms all have fitted wardrobes, tow of the bedrooms have an aspect over the garden, there is also a house bathroom and the cloakroom has a shower. To the rear is a private garden which is surrounded by fields, to the front is parking for at least 6 cars and a single garage. The large forecourt area is shared with the other semi-detached bungalow these are the only two houses for some distance. The No7 bus stops just few seconds walk away.

### **FEATURES**

- 3 bedroom semi-detached bungalow
- Garage and ample parking
- Surrounded by fields

- Modern construction, large loft
- Separate kitchen with utility room
- Private sunny garden