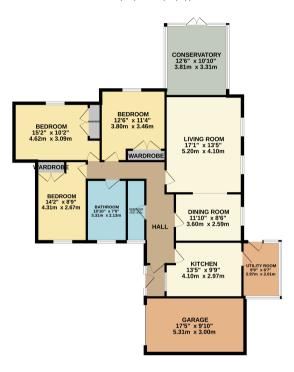

## **FLOORPLAN**

TOTAL FLOOR AREA: 1894 sq.ft. (138.8 sq.m.) approx. White every steep in the been reade to enrare the excussy of the Storpton contained hem, measurements of the storpton or t