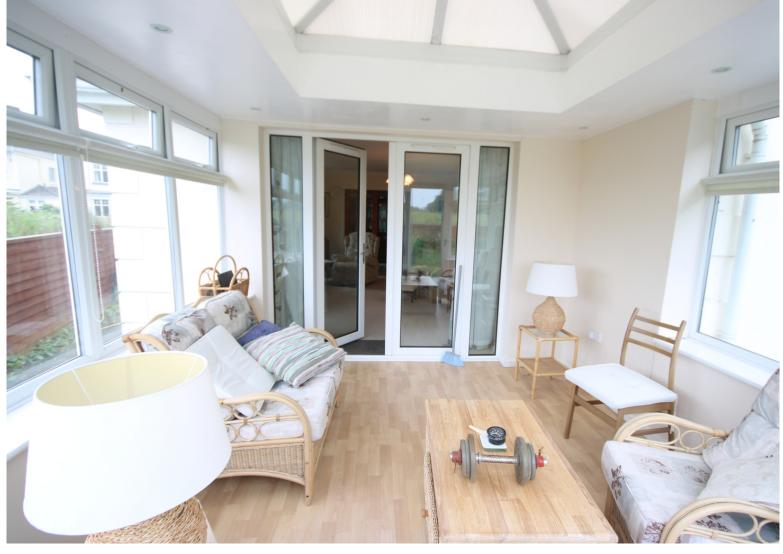

### PROPERTY DESCRIPTION

A generously proportioned approx. 1,500ft2 3 bedroom semi-detached bungalow built in 1997 using cavity wall construction, is one of just two bungalows. Benefitting from spacious living room open to dining room, and a conservatory with views over the garden. The separate kitchen benefits from a utility room, the three bedrooms all have fitted wardrobes, tow of the bedrooms have an aspect over the garden, there is also a house bathroom and the cloakroom has a shower. To the rear is a private garden which is surrounded by fields, to the front is parking for at least 6 cars and a single garage. The large forecourt area is shared with the other semi-detached bungalow these are the only two houses for some distance. The No7 bus stops just few seconds walk away.