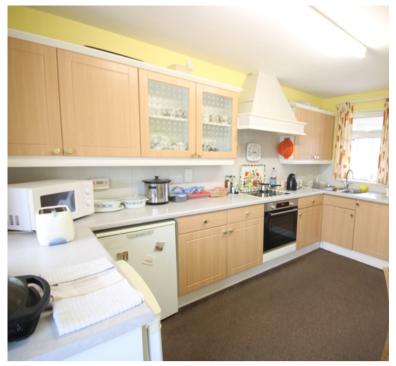

### PROPERTY DESCRIPTION

A generously proportioned approx. 1,500ft2 3 bedroom semi-detached bungalow built in 1997 using cavity wall construction, is one of just two bungalows. Benefitting from spacious living room open to dining room, and a conservatory with views over the garden. The separate kitchen benefits from a utility room, the three bedrooms all have fitted wardrobes, tow of the bedrooms have an aspect over the garden, there is also a house bathroom and the cloakroom has a shower. To the rear is a private garden which is surrounded by fields, to the front is parking for at least 6 cars and a single garage. The large forecourt area is shared with the other semi-detached bungalow these are the only two houses for some distance. The No7 bus stops just few seconds walk away.