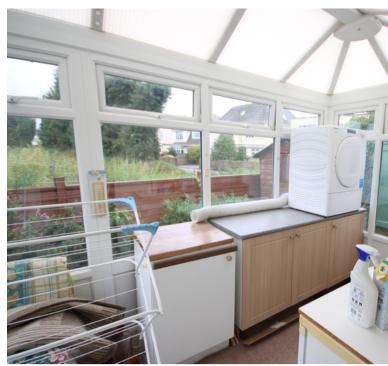

### PROPERTY DESCRIPTION

A generously proportioned approx. 1,500ft2 3 bedroom semi-detached bungalow built in 1997 using cavity wall construction, is one of just two bungalows. Benefitting from spacious living room open to dining room, and a conservatory with views over the garden. The separate kitchen benefits from a utility room, the three bedrooms all have fitted wardrobes, tow of the bedrooms have an aspect over the garden, there is also a house bathroom and the cloakroom has a shower. To the rear is a private garden which is surrounded by fields, to the front is parking for at least 6 cars and a single garage. The large forecourt area is shared with the other semi-detached bungalow these are the only two houses for some distance. The No7 bus stops just few seconds walk away.