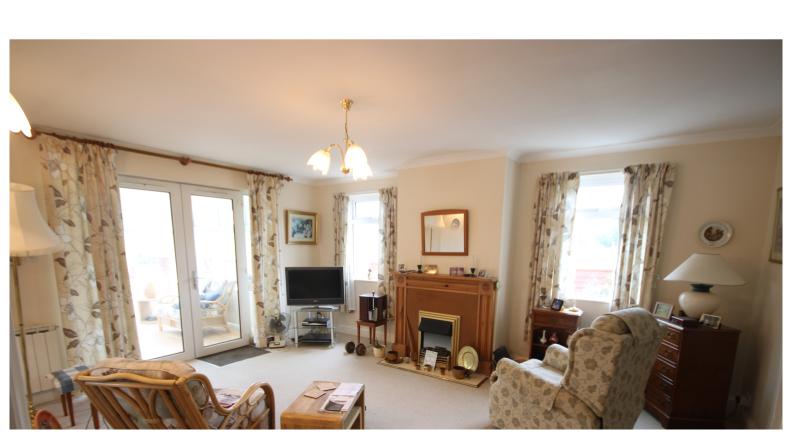

### PROPERTY DESCRIPTION

A generously proportioned approx. 1,500ft2 3 bedroom semi-detached bungalow built in 1997 using cavity wall construction, is one of just two bungalows. Benefitting from spacious living room open to dining room, and a conservatory with views over the garden. The separate kitchen benefits from a utility room, the three bedrooms all have fitted wardrobes, tow of the bedrooms have an aspect over the garden, there is also a house bathroom and the cloakroom has a shower. To the rear is a private garden which is surrounded by fields, to the front is parking for at least 6 cars and a single garage. The large forecourt area is shared with the other semi-detached bungalow these are the only two houses for some distance. The No7 bus stops just few seconds walk away.