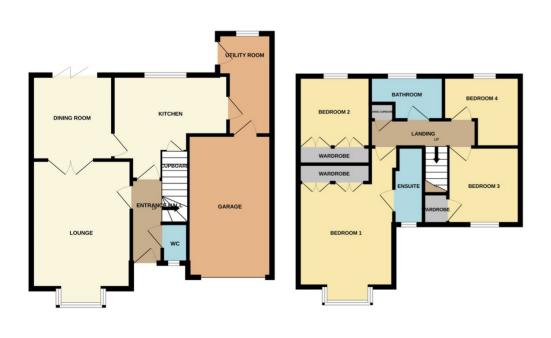

## **Twenty**

£260,000

\*\*\*DETACHED FAMILY HOME IN SEMI RURAL LOCATION\*\*\* Offers are invited in excess of £260,000 for this four bedroom modern home, located approximately 3 miles East of Bourne. This property is within a private cul-de-sac and benefits from four bedrooms, main bedroom with ensuite and family bathroom. Downstairs there is a spacious lounge, separate dining room, kitchen, utility and cloakroom with integral garage. Outside there is a gravel driveway with a number of parking spaces. To the rear is a mature not overlooked enclosed garden, with side gated access. To fully appreciate this home viewings are highly recommended. EPC Energy Rating E / Council Tax Band C.