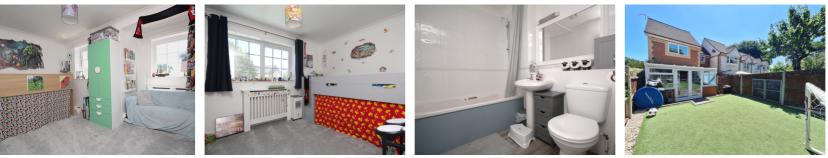

### ENTRANCE HALL

Doors To

Lounge 13' 9" x 14' 4" (4.19m x 4.37m)

Kitchen 7' 11" x 9' 0" (2.41m x 2.74m)

Conservatory 13' 9" x 11' 6" (4.19m x 3.51m)

Landing

Doors To

Bedroom One 9' 6" x 11' 7" (2.90m x 3.53m)

En Suite 9' 6" x 6' 1" (2.90m x 1.85m)

Bedroom Two 12' 6" x 12' 5" (3.81m x 3.78m)

Bedroom Three 13' 3" x 8' 10" (4.04m x 2.69m)

Family Bathroom 6' 9" x 6' 2" (2.06m x 1.88m)

Two Allocated Parking Spaces

Council Tax Band D