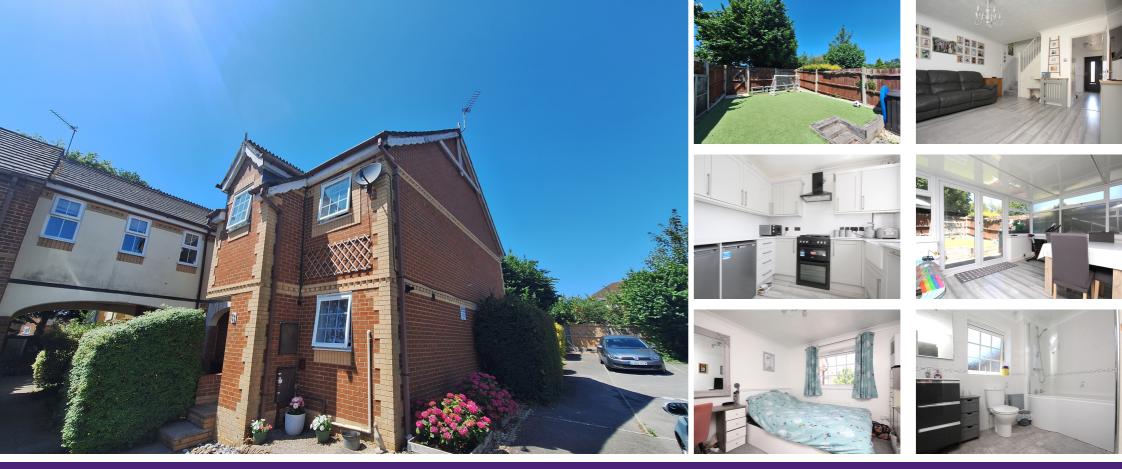

## 65 Primrose Gardens, Creekmoor, Poole, Dorset BH17 7BF

A Beautifully Presented Three Double Bedroom Semi Detached house situated in a quiet location in Creekmoor, close to local schools, amenities and a short walk away from the picturesque Creekmoor Lakes and Nature Reserve. Broadstone Parade with it's array of local shops, bars and eateries is also a short drive away. This family home offers a sizeable lounge as well as a stylish En suite to the master bedroom and a NEW KITCHEN. Further Benefits include; Gas Central Heating, UPVC Double Glazing, Two Allocated Parking Spaces, Built in Wardrobes in the master bedroom and NEW BOILER (2020). Nearby Schools: Hillbourne Primary, Springdale First and both Poole and Parkstone Grammars.

### ENTRANCE HALL

Doors To

Lounge 13' 9" x 14' 4" (4.19m x 4.37m)

Kitchen 7' 11" x 9' 0" (2.41m x 2.74m)

Conservatory 13' 9" x 11' 6" (4.19m x 3.51m)

Landing

Doors To

Bedroom One 9' 6" x 11' 7" (2.90m x 3.53m)

En Suite 9' 6" x 6' 1" (2.90m x 1.85m)

Bedroom Two 12' 6" x 12' 5" (3.81m x 3.78m)

Bedroom Three 13' 3" x 8' 10" (4.04m x 2.69m)

Family Bathroom 6' 9" x 6' 2" (2.06m x 1.88m)

Two Allocated Parking Spaces

Council Tax Band D