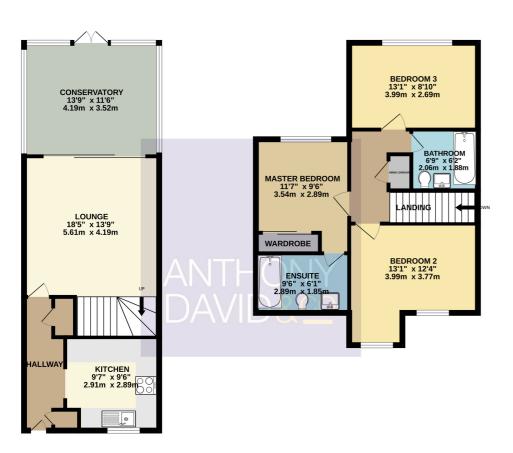

# ANTHONY DAVID&

1ST FLOOR 545 sq.ft. (50.6 sq.m.) approx.

### ENTRANCE HALL

Doors To

Lounge 13' 9" x 14' 4" (4.19m x 4.37m)

Kitchen 7' 11" x 9' 0" (2.41m x 2.74m)

Conservatory 13' 9" x 11' 6" (4.19m x 3.51m)

Landing

Doors To

Bedroom One 9' 6" x 11' 7" (2.90m x 3.53m)

En Suite 9' 6" x 6' 1" (2.90m x 1.85m)

Bedroom Two 12' 6" x 12' 5" (3.81m x 3.78m)

Bedroom Three 13' 3" x 8' 10" (4.04m x 2.69m)

Family Bathroom 6' 9" x 6' 2" (2.06m x 1.88m)

Two Allocated Parking Spaces

Council Tax Band D

TOTAL FLOOR AREA: 1087 sq.ft (101.9 sq.m) approx. While very dimension have no keen sub-accurate the force and the force and the term of the term of the term is are approximate and to responsible the term of t