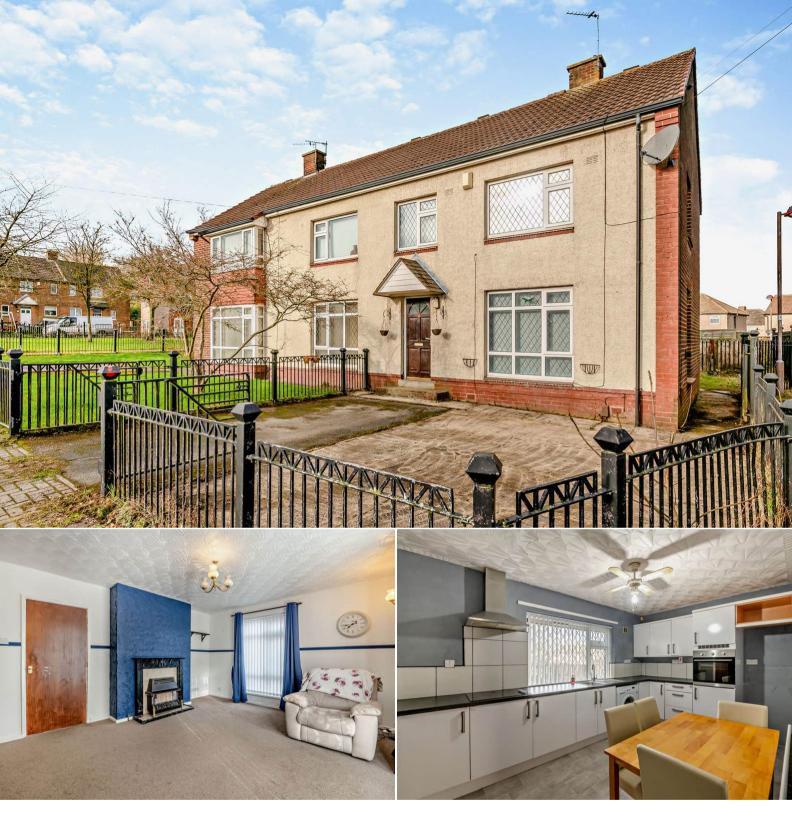

## Knowles View Bradford

Bettermove are proud to present this 3 bedroom semi-detached house in Bradford available with no forward chain. The property requires some modernisation throughout to bring it up to its full potential.

The property benefits from double glazing, gas central heating throughout and has off street parking available via the driveway. The council tax band is A.

The interior of this property comprises a spacious living room, the fitted kitchen and the utility room on the ground floor. The first floor consists of three bedrooms, the bathroom and a separate WC. The exterior of the property boasts a private small rear garden.

Located in the popular town of Bradford, the property is close to a range of amenities, including shops, supermarkets, restaurants and pubs. Excellent transport connections can be found from the M62 and many local bus routes.