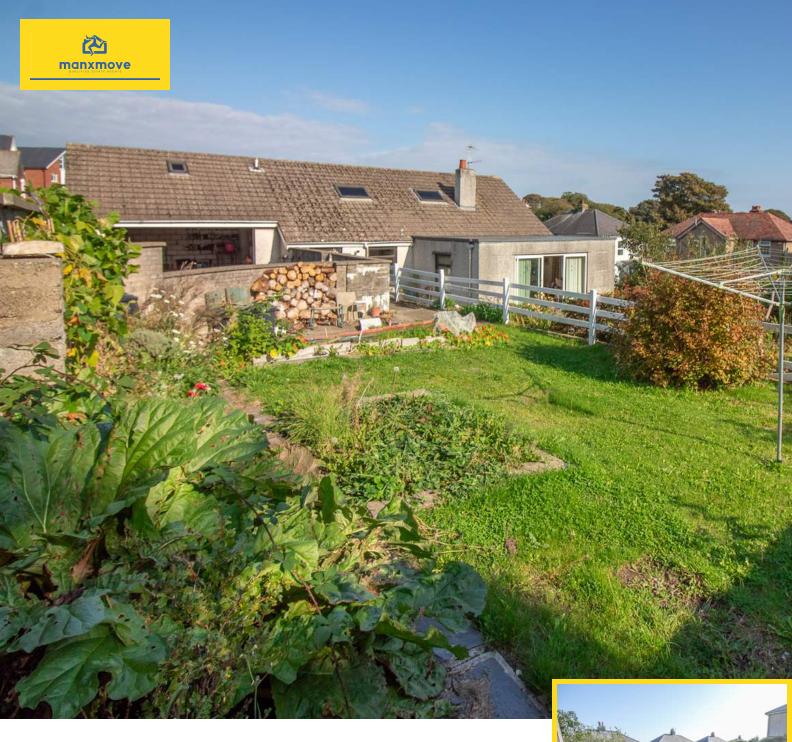

# 19 Auburn Road, Onchan, Isle of Man. IM3 1LP

Spacious 2383 sq/ft Detached property sat on a large double plot, spacious lounge extension, off road parking for 3 vehicles, double garaging, potential to add 2 further bedrooms & bathroom STPP on the first floor.

## PROPERTY DESCRIPTION

Nestled in the charming Onchan, 19 Auburn Road is a distinctive 2-bedroom detached house situated on a double plot, offering a spacious living experience. The property boasts a well-designed lounge extension, creating a welcoming atmosphere for relaxation and entertainment. The extension adds to the overall sense of space, providing an inviting area to unwind with family and friends. Additionally, the property features off-road parking for up to 3 vehicles, ensuring convenience for residents and their guests.

#### **FEATURES**

- Detached property sat on a large double plot close to Onchan amenities
- Spacious 2383 sq/ft Property
- Lounge/Diner, Breakfast Kitchen
- 2 Bedrooms Downstairs, Family Bathroom
- Upstairs space for 2 bedrooms and shared bathroom STPP plus storage
- Integrated Double Garage & Off Road Parking for 3 Vehicles
- Part Double Glazed
- Gas Fired Central Heating
- Split Level Gardens, Vegetable Patch
- Garage Flat Roof has recently been fibreglassed