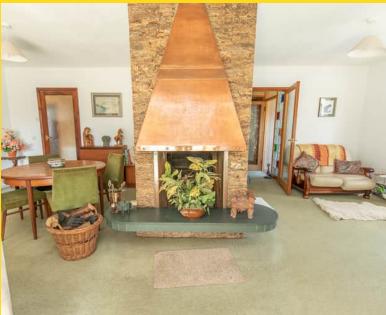

## PROPERTY DESCRIPTION

Nestled in the charming Onchan, 19 Auburn Road is a distinctive 2-bedroom detached house situated on a double plot, offering a spacious living experience. The property boasts a well-designed lounge extension, creating a welcoming atmosphere for relaxation and entertainment. The extension adds to the overall sense of space, providing an inviting area to unwind with family and friends. Additionally, the property features off-road parking for up to 3 vehicles, ensuring convenience for residents and their guests.

#### **FEATURES**

- Detached property sat on a large double plot close to Onchan amenities
- Spacious 2383 sq/ft Property
- Lounge/Diner, Breakfast Kitchen
- 2 Bedrooms Downstairs, Family Bathroom
- Upstairs space for 2 bedrooms and shared bathroom STPP plus storage
- Integrated Double Garage & Off Road Parking for 3 Vehicles
- Part Double Glazed
- Gas Fired Central Heating
- Split Level Gardens, Vegetable Patch
- Garage Flat Roof has recently been fibreglassed