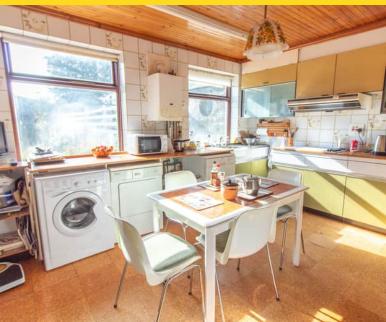

#### **FEATURES**

- Detached property sat on a large double plot close to Onchan amenities
- Spacious 2383 sq/ft Property
- Lounge/Diner, Breakfast Kitchen
- 2 Bedrooms Downstairs, Family Bathroom
- Upstairs space for 2 bedrooms and shared bathroom STPP plus storage
- Integrated Double Garage & Off Road Parking for 3 Vehicles
- Part Double Glazed
- Gas Fired Central Heating
- Split Level Gardens, Vegetable Patch
- Garage Flat Roof has recently been fibreglassed

# **Property Images**