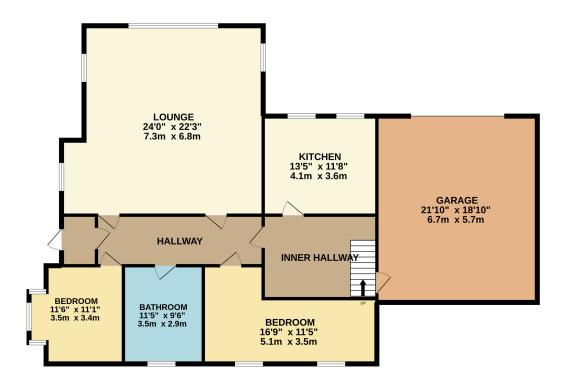

# **FLOORPLAN**

## GROUND FLOOR 1736 sq.ft. (161.3 sq.m.) approx.

1ST FLOOR 647 sq.ft. (60.1 sq.m.) approx.

TOTAL FLOOR AREA: 2383 sq.ft. (221.4 sq.m.) approx.

Whilst every attempt has been made to ensure the accuracy of the floorpian contained here, measurements of doors, windows, rooms and any other items are approximate and no responsibility is taken for any error, omission or mis-statement. This plan is for illustrative purposes only and should be used as such by any prospective purchaser. The services, systems and appliances shown have not been tested and no guarantee as to their operability or efficiency can be given.