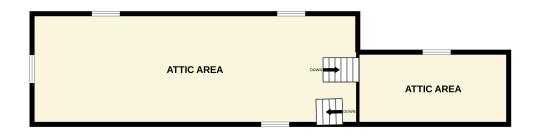

# **FLOORPLAN**

## GROUND FLOOR 1736 sq.ft. (161.3 sq.m.) approx.

1ST FLOOR 647 sq.ft. (60.1 sq.m.) approx.

TOTAL FLOOR AREA: 2383 sq.ft. (221.4 sq.m.) approx.

Whilst every attempt has been made to ensure the accuracy of the floorpian contained here, measurements of doors, windows, rooms and any other items are approximate and no responsibility is taken for any error, omission or mis-statement. This plan is for illustrative purposes only and should be used as such by any prospective purchaser. The services, systems and appliances shown have not been tested and no guarantee as to their operability or efficiency can be given.