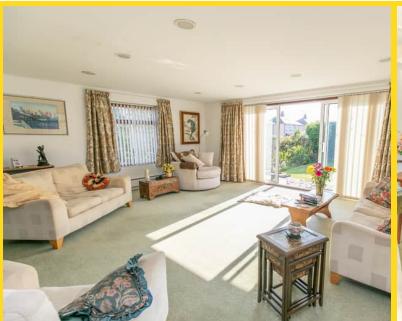

## PROPERTY DESCRIPTION

Nestled in the charming Onchan, 19 Auburn Road is a distinctive 2-bedroom detached house situated on a double plot, offering a spacious living experience. The property boasts a well-designed lounge extension, creating a welcoming atmosphere for relaxation and entertainment. The extension adds to the overall sense of space, providing an inviting area to unwind with family and friends. Additionally, the property features off-road parking for up to 3 vehicles, ensuring convenience for residents and their guests.

#### **FEATURES**

- Detached property sat on a large double plot close to Onchan amenities
- Spacious 2383 sq/ft Property
- Lounge/Diner, Breakfast Kitchen
- 2 Bedrooms Downstairs, Family Bathroom
- Upstairs space for 2 bedrooms and shared bathroom STPP plus storage
- Integrated Double Garage & Off Road Parking for 3 Vehicles
- Part Double Glazed
- Gas Fired Central Heating
- Split Level Gardens, Vegetable Patch
- Garage Flat Roof has recently been fibreglassed