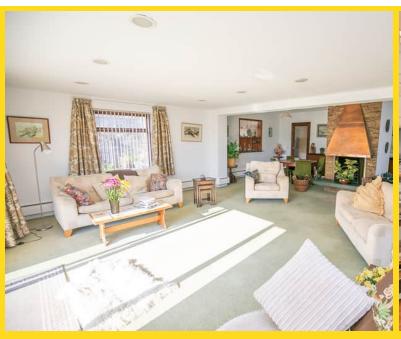

## PROPERTY DESCRIPTION

Nestled in the charming Onchan, 19 Auburn Road is a distinctive 2-bedroom detached house situated on a double plot, offering a spacious living experience. The property boasts a well-designed lounge extension, creating a welcoming atmosphere for relaxation and entertainment. The extension adds to the overall sense of space, providing an inviting area to unwind with family and friends. Additionally, the property features off-road parking for up to 3 vehicles, ensuring convenience for residents and their guests.

#### **FEATURES**

- Detached property sat on a large double plot close to Onchan amenities
- Spacious 2383 sq/ft Property
- Lounge/Diner, Breakfast Kitchen
- 2 Bedrooms Downstairs, Family Bathroom
- Upstairs space for 2 bedrooms and shared bathroom STPP plus storage
- Integrated Double Garage & Off Road Parking for 3 Vehicles
- Part Double Glazed
- Gas Fired Central Heating
- Split Level Gardens, Vegetable Patch
- Garage Flat Roof has recently been fibreglassed