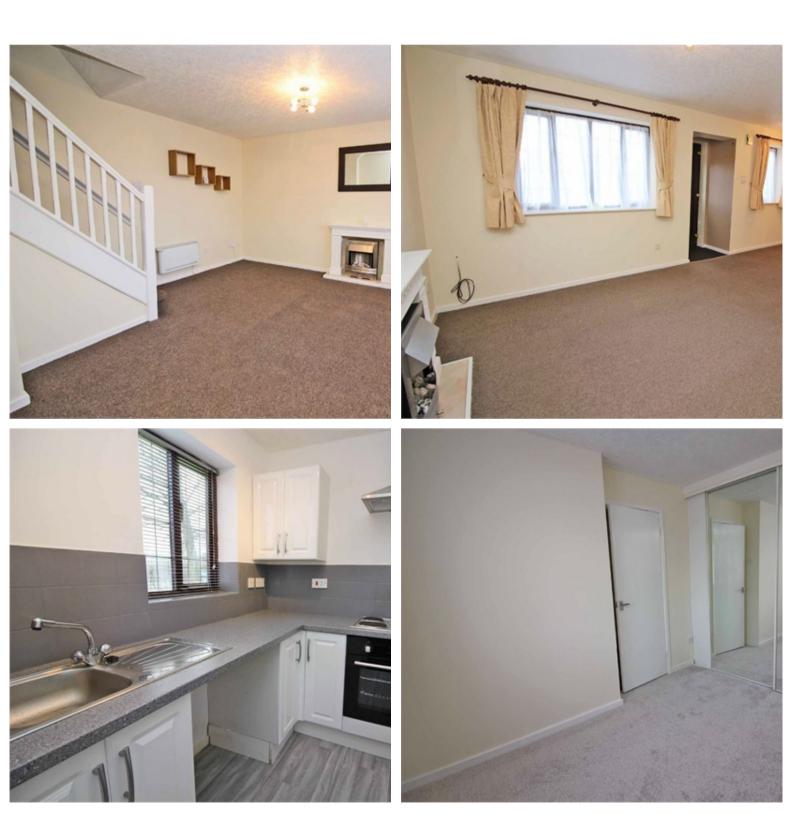

#### FULL WIDTH LOUNGE/DINER

20' 11" x 13' 3" (6.37m x 4.05m in the lounge area) narrowing to 1.65m (5'5") in the dining area having two windows to foregarden, coal effect electric fire in white painted surround, two four light ceiling pendants, two electric panel heaters and ample power points.

#### SEPARATE FITTED KITCHEN

7' 7" x 7' 6" (2.30m x 2.28m into recess) narrowing to 1.56m (5'1") having range of white fronted units beneath grey granolithic effect work surfaces including work surface with inset stainless steel sink and drainer complete with double and single door cupboards and recess under for automatic washing machine, flanked by further work surface with inset four ring electric hob, again having cupboards beneath, further matching work surface with cupboard, drawers and recess under, all work surfaces having tiled splash surround which extends to the sill of the window overlooking the parking area, plumbing for automatic washing machine, cooker panel and ample power points.

#### BEDROOM ONE

13' 3" x 9' 1" (4.04m into wardrobe recess x 2.77m) having full width sliding mirror doored wardrobes complete with built in shelving and hanging rails, window to front and electric panel heater.

#### **BEDROOM TWO**

11' 9" x 5' 2" (3.57m x 1.58m) having window to foregarden and electric panel heater.

#### BATHROOM

having white three piece suite comprising panelled bath with independent electric shower, pedestal wash basin and close coupled WC, the bath and wash basin having tiled splash back which extends to the sill of the obscured glass window.