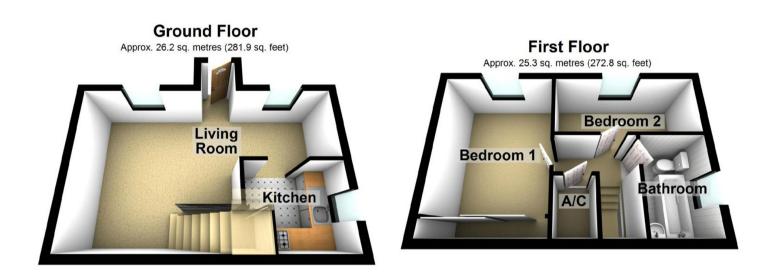

# TWO DESIGNATED PARKING SPACES

immediately adjacent to the residence.

The grounds of Willowbank are maintained by a management company paid for by the landlord.

**FLOORPLAN & EPC** 

Total area: approx. 51.5 sq. metres (554.7 sq. feet)