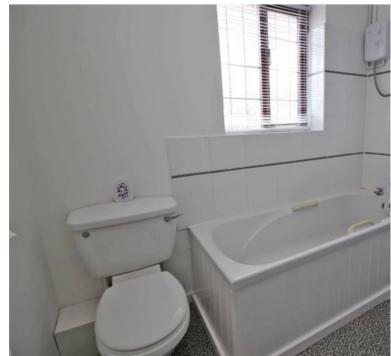

#### BATHROOM

having white three piece suite comprising panelled bath with independent electric shower, pedestal wash basin and close coupled WC, the bath and wash basin having tiled splash back which extends to the sill of the obscured glass window.