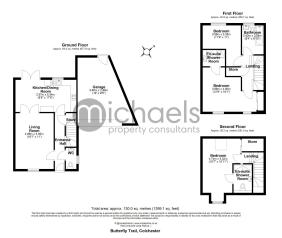

Station & Colchester's mainline station are a short drive away, offering direct links to London Liverpool Street within the hour.



Call to view 01 206 576 999



# Property Details.

## **Ground Floor**

**Entrance Hall** 

Cloakroom

**Living Room** 



16' 1" x 11' 0" (4.90m x 3.35m)

# Kitchen/Dining Room





8' 5" x 17' 6" (2.57m x 5.33m)

### Garage

19' 0" x 9' 5" (5.79m x 2.87m)

### First Floor

# Landing

#### Master Bedroom



12' 9" x 16' 1" (3.89m x 4.90m)

### **En-Suite Shower Room**



# Property Details.

## **Bedroom Three**



11' 9" x 11' 0" (3.58m x 3.35m)

### Bathroom



8' 4" x 6' 10" (2.54m x 2.08m)

### **Second Floor**

## Landing

### **Bedroom Two**



15' 7" x 10' 11" (4.75m x 3.33m)

# **En-Suite Shower Room (Two)**



# Property Details.

### Floorplans



#### Location



We have not carried out a structural survey and the services, appliances and specific fittings have not been tested. All photographs, measurements, floor plans and distances referred to are given as a guide only and should not be relied upon for the purchase of carpets or any other fixtures or fittings. Gardens, roof terraces, balconies and communal gardens as well as tenure and lease details cannot have their accuracy guaranteed for intending purchasers. Lease details, service ground rent (where applicable) are given as a guide only and should be checked and confirmed by your solicitor prior to exchange of contracts.