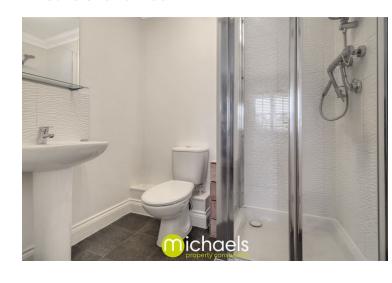

### **En-Suite Shower Room**

### Bathroom

8' 4" x 6' 10" (2.54m x 2.08m)

# **En-Suite Shower Room (Two)**