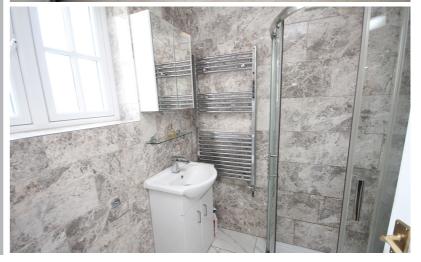

#### **Ground Floor Shower Room**

Modern suite comprising a low level wc, wash basin with a cupboard under and a large walk in shower with glass screen. Heated chrome towel rail. Tiled walls and floor. Double glazed window to the front aspect.

## Jack and Jill Shower Room

A 'Jack and Jill' facility with access from bedroom One & Bedroom Two. Comprising a low level wc and a shower. Tiled walls. Extractor.