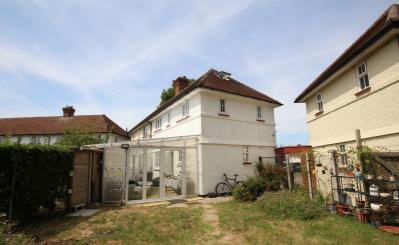

#### Outside

## Front Garden

Laid to lawn with pathway to the front door. Gated access to the rear garden.

#### Rear Garden

A large rear garden laid mainly to lawn with hedge and wire fence borders. The second section of the garden houses a large outbuilding which was once uses as kennels for dogs. This could easily be adapted to make a home office or gym.