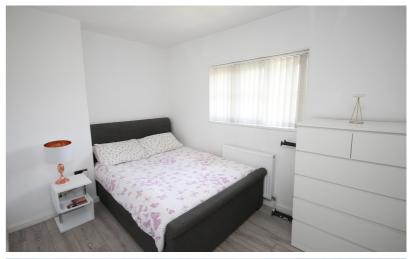

## Bedroom One

11' 7" x 8' 2" (3.53m x 2.49m)

Double glazed window to the front aspect. Radiator. Door to the shared en-suite shower room.

## Bedroom Two

8' 10" x 8' 2" (2.69m x 2.49m)

Double glazed window to the front aspect. Radiator. Door to the shared en-suite shower room.