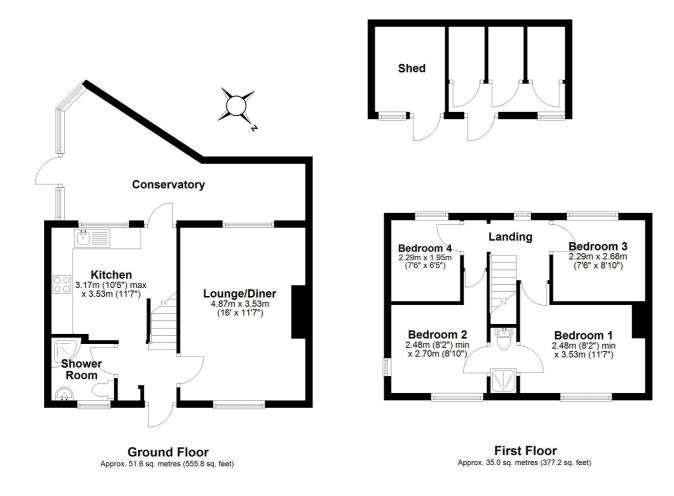

#### **Ground Floor**

#### **Entrance Hall**

Stairs leading to the first floor.

## Lounge

16' 0" x 11' 7" (4.88m x 3.53m)

Dual aspect with double glazed windows to the front and rear aspects. Laminate floor. Radiator. Tv point.

#### Kitchen

11' 7" x 10' 5" (3.53m x 3.17m)

Fitted in a range of matching white high gloss units providing ample storage space. Single drainer sink unit with mixer tap. Integrated double oven and hob. Tiled floor and walls. Space for a fridge/freezer. Plumbing for a washing machine. Double glazed window to the rear aspect. Door to the rear.

## Conservatory

Timber framed with door leading to the garden.

#### **Ground Floor Shower Room**

Modern suite comprising a low level wc, wash basin with a cupboard under and a large walk in shower with glass screen. Heated chrome towel rail. Tiled walls and floor. Double glazed window to the front aspect.

## First Floor

## Landing

Access to boarded loft space via a fold away ladder. Double glazed window to the rear aspect.

## Bedroom One

11' 7" x 8' 2" (3.53m x 2.49m)

Double glazed window to the front aspect. Radiator. Door to the shared en-suite shower room.

## Bedroom Two

8' 10" x 8' 2" (2.69m x 2.49m)

Double glazed window to the front aspect. Radiator. Door to the shared en-suite shower room.

## **Bedroom Three**

8' 10" x 7' 6" (2.69m x 2.29m) Double glazed window to the rear aspect. Radiator.

# Bedroom Four/Home Office

7' 6" x 6' 5" (2.29m x 1.96m) Double glazed window to the rear aspect. Radiator.

## Jack and Jill Shower Room

A 'Jack and Jill' facility with access from bedroom One & Bedroom Two. Comprising a low level wc and a shower. Tiled walls. Extractor.

## **Agents Note**

Leasehold 125 years from February 2000 with 99 years remaining.

Total area: approx. 86.7 sq. metres (933.1 sq. feet)

All measurements are approximate and quoted in metric with imperial equivalents and for general guidance only and whilst every attempt has been made to ensure accuracy, they must not be relied on. The fixtures, fittings and appliances referred to have not been tested and therefore no guarantee can be given and that they are in working order. Internal photographs are reproduced for general information and it must not be inferred that any item shown is included with the property. For a free valuation, contact the numbers listed on the brochure.