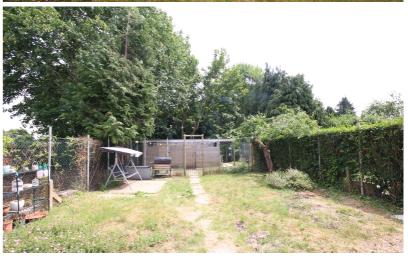

#### Rear Garden

A large rear garden laid mainly to lawn with hedge and wire fence borders. The second section of the garden houses a large outbuilding which was once uses as kennels for dogs. This could easily be adapted to make a home office or gym.