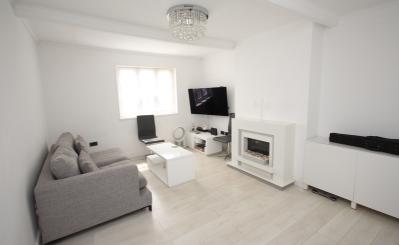

## Lounge

16' 0" x 11' 7" (4.88m x 3.53m)

Dual aspect with double glazed windows to the front and rear aspects. Laminate floor. Radiator. Tv point.