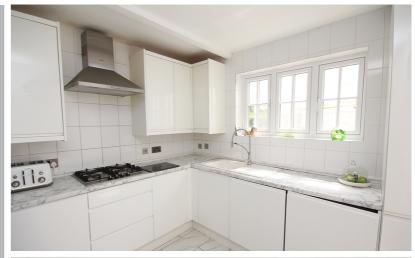

#### Kitchen

11' 7" x 10' 5" (3.53m x 3.17m)

Fitted in a range of matching white high gloss units providing ample storage space. Single drainer sink unit with mixer tap. Integrated double oven and hob. Tiled floor and walls. Space for a fridge/freezer. Plumbing for a washing machine. Double glazed window to the rear aspect. Door to the rear.