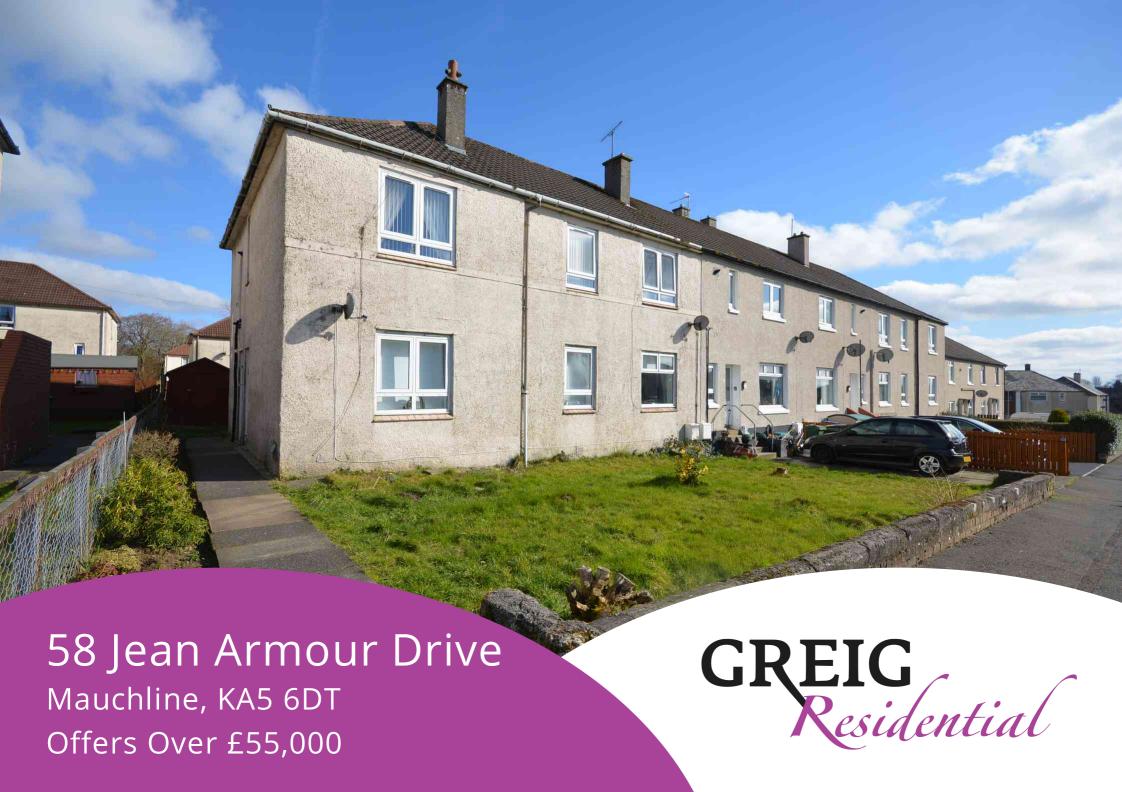

### Hallway

 $8.12 \mathrm{m} \times 1.81 \mathrm{m}$  (26' 8" x 5' 11") On entering the property you are welcomed into the carpeted stairway leading to the hallway which provides access to lounge, shower room and three bedrooms. Offering practical storage cupboard and neutral decor.

# Lounge

5.11m x 3.65m (16' 9" x 12' 0") Generously proportioned main apartment with double glazed window to the front, fireplace set within decorative surround, modern decor, laminate flooring and door access to the kitchen.

### Kitchen

3.13m x 2.70m (10' 3" x 8' 10") Modern fitted kitchen with ample base and wall storage units with complimentary work surfaces and tiled splashback, integrated oven, hob and cooker hood, plumbing and space for washing machine and fridge/freezer, storage cupboard, m