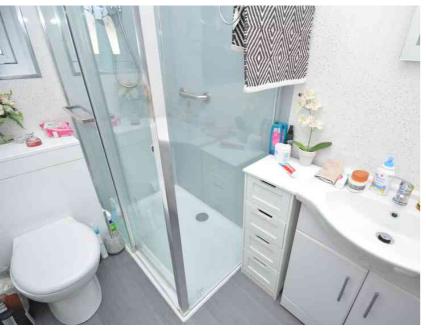

# Shower Room

2.44m x 1.48m (8' 0" x 4' 10") Completing the accommodation is the shower room with modern white suite comprising w.c., wash hand basin with vanity unit and double shower cubicle with mains operated shower, contemporary wet wall around walls, vinyl flooring, heated towel rail and double glazed window to rear.