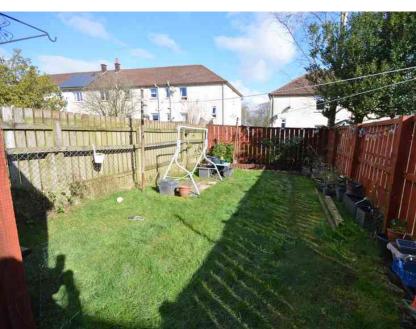

# Externally

The property offers generous garden areas to side and rear. The paved pathway to the side is bordered by mature shrubs leading to the side door and to the rear garden. The rear garden offers a neat lawn area which is bordered by high level fencing offering a private and safe outdoor space.