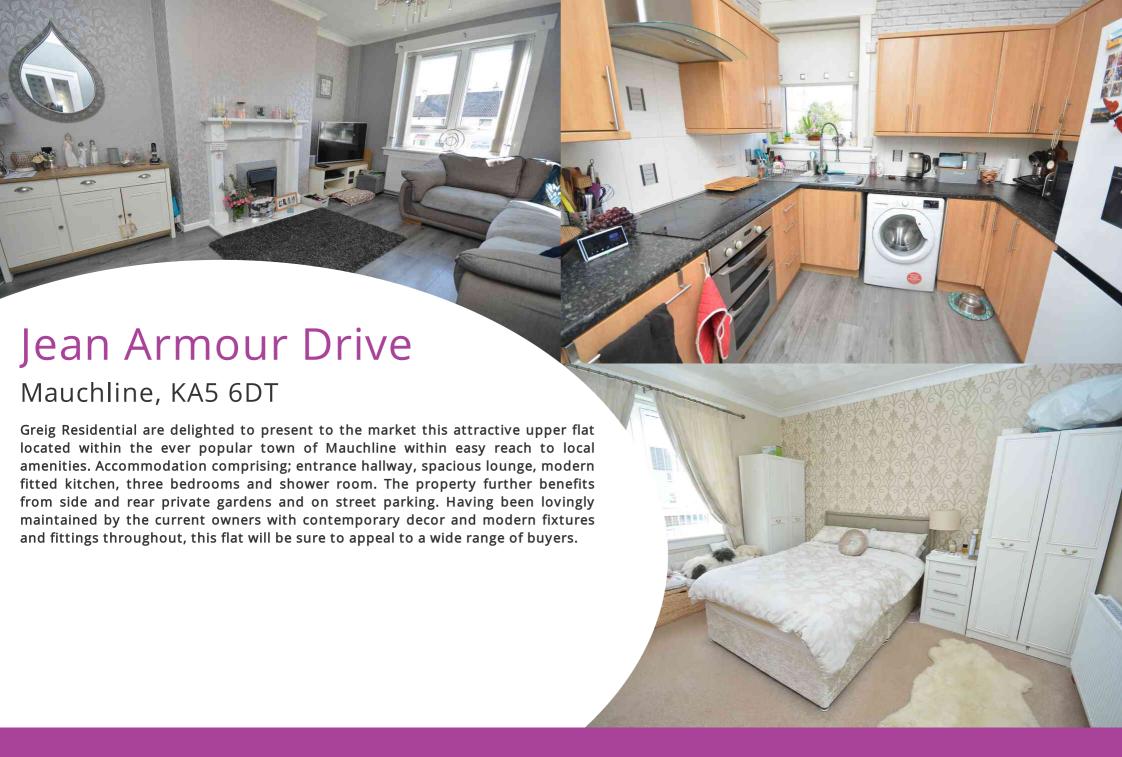

# Lounge

5.11m x 3.65m (16' 9" x 12' 0") Generously proportioned main apartment with double glazed window to the front, fireplace set within decorative surround, modern decor, laminate flooring and door access to the kitchen.

### Kitchen

3.13m x 2.70m (10' 3" x 8' 10") Modern fitted kitchen with ample base and wall storage units with complimentary work surfaces and tiled splashback, integrated oven, hob and cooker hood, plumbing and space for washing machine and fridge/freezer, storage cupboard, modern decor, laminate flooring, door to lounge and double glazed window to the rear.

### Bedroom One

3.53m x 3.90m (11' 7" x 12' 10") Generous sized master bedroom with double glazed window to front, contemporary decor, fitted carpet and ample space for free standing furniture.