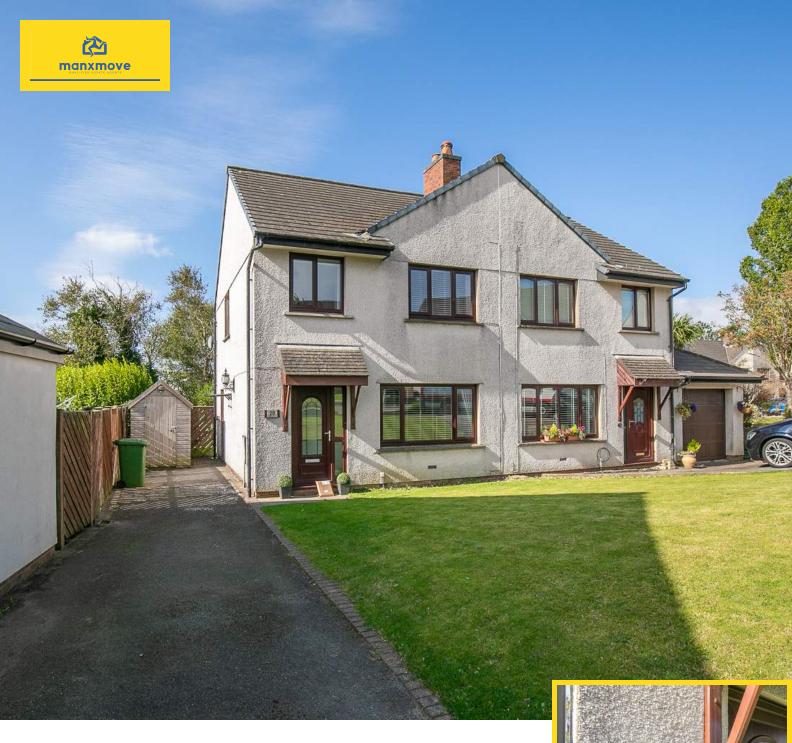

# 28 Heywood Close, Onchan, Isle of Man. IM3 3AF

Immaculate semi-detached home which has recently benefitted from new windows, new boiler and new four piece bathroom. The property is located within a quiet Cul-de-Sac perfect for families due to its proximity to Cronk Y Berry and Bemahague schools.

#### PROPERTY DESCRIPTION

Manxmove are pleased to bring to market 28 Heywood Close, Onchan.

This superb semi detached home is offered in immaculate order throughout providing a turn key move for discerning buyers. Heywood Close is a quiet and well regarded Cul-de-Sac which is close to Cronk Y Berry Primary School, Bemahague Secondary School, Hailwood Medical Centre and Cat with no tail pub.

As you arrive at the property you will find a spacious driveway providing off road parking for several vehicles in tandem. On the ground floor is a large front facing lounge with under-stairs storage and a well appointed dining kitchen with level access into the private South facing garden.