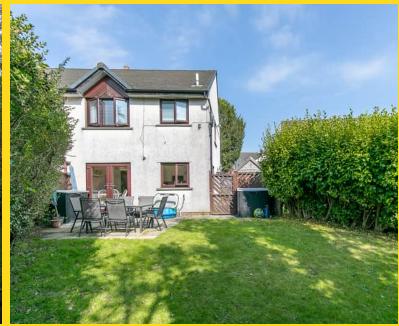

The home boasts three bedrooms, providing comfort and space for the entire family, along with a recently fitted four piece bathroom and airing cupboard for storage.

Outside, you'll find a private South facing garden mainly laid to lawn, featuring a small flagged patio, gated access to one side and a practical storage shed with power and lighting.

## Property Images