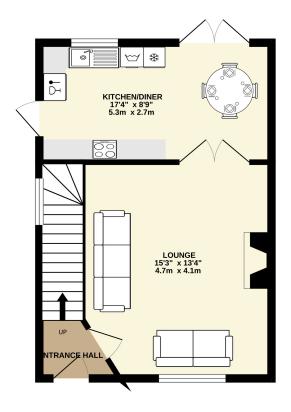

### **FLOORPLAN**

GROUND FLOOR 403 sq.ft. (37.4 sq.m.) approx. 1ST FLOOR 396 sq.ft. (36.8 sq.m.) approx.

TOTAL FLOOR AREA: 799 sq.ft. (74.2 sq.m.) approx

Whits every attempt has been made to ensure the accuracy of the floorplan contained here, measurements of doors, windows, rooms and any other tiens are approximate and no responsibility is taken for any error, omission or mis-statement. This plan is for illustrative purposes only and should be used as such by any prospective purchaser. The spin is for illustrative purposes only and should be used as such by any prospective purchaser. The spin is for illustrative purposes only and should be used as such by any prospective purchaser. The spin is for illustrative purposes only and should be used as such by any many times of the spin of t