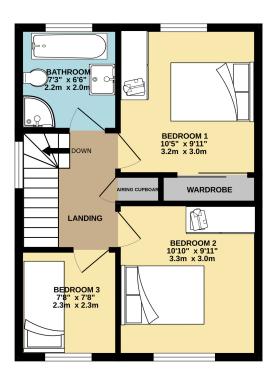

### **FLOORPLAN**

GROUND FLOOR 403 sq.ft. (37.4 sq.m.) approx. 1ST FLOOR 396 sq.ft. (36.8 sq.m.) approx.

TOTAL FLOOR AREA: 799 sq.ft. (74.2 sq.m.) approx

Whits every attempt has been made to ensure the accuracy of the floorplan contained here, measurements of doors, windows, rooms and any other tiens are approximate and no responsibility is taken for any error, omission or mis-statement. This plan is for illustrative purposes only and should be used as such by any prospective purchaser. The spin is for illustrative purposes only and should be used as such by any prospective purchaser. The spin is for illustrative purposes only and should be used as such by any prospective purchaser. The spin is for illustrative purposes only and should be used as such by any many times of the spin of t