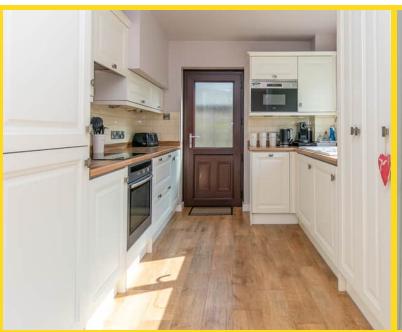

As you arrive at the property you will find a spacious driveway providing off road parking for several vehicles in tandem. On the ground floor is a large front facing lounge with under-stairs storage and a well appointed dining kitchen with level access into the private South facing garden.