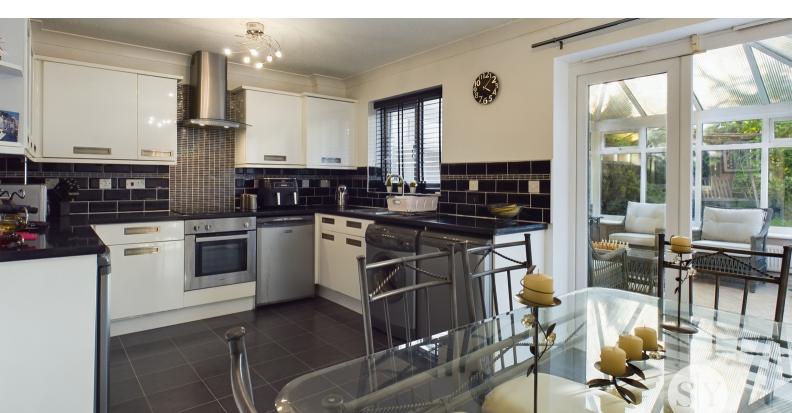

Upon entering this lovely family home you are greeted by a hallway with stairs leading to the first floor and a downstairs WC. The ground floor boasts an inviting reception room providing a perfect space for relaxation. The modern kitchen diner is equipped with plentiful storage in the form of eye level and base units in a white high gloss finish and space for several free standing appliances. French doors open into the generous conservatory overlooking the pleasant rear garden, perfect for indoor and alfresco entertaining. The first floor offer two generously proportioned double bedrooms both flooded with natural light from the large window, the master benefits from an en-suite bathroom. There is a further single bedroom and three piece family bathroom completing the internal accommodation.

# **Kitchen Diner**

15' 08" x 10' 02" (4.78m x 3.10m)

Range of fitted wall and base unit with contrasting work surfaces, 1 1/2 stainless steel sink and drainer, tiled splash banks. Integral electric oven, hob and extractor, space for under counter fridge and freezer, plumbed for washing machine and dishwasher. Laminate tile effect flooring, under stair storage, ceiling coving, uPVC double glazed window and panel radiator.