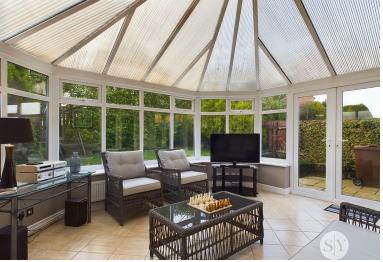

Upon entering this lovely family home you are greeted by a hallway with stairs leading to the first floor and a downstairs WC. The ground floor boasts an inviting reception room providing a perfect space for relaxation. The modern kitchen diner is equipped with plentiful storage in the form of eye level and base units in a white high gloss finish and space for several free standing appliances. French doors open into the generous conservatory overlooking the pleasant rear garden, perfect for indoor and alfresco entertaining. The first floor offer two generously proportioned double bedrooms both flooded with natural light from the large window, the master benefits from an en-suite bathroom. There is a further single bedroom and three piece family bathroom completing the internal accommodation.

# Conservatory

14' 05" x 11' 11" (4.39m x 3.63m) In white uPVC double glazing, tiled flooring with underfloor heating, panel radiator x 2.