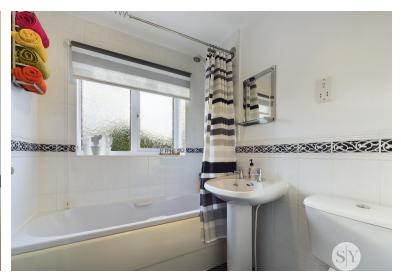

# Bathroom

06' 04" x 05' 05" (1.93m x 1.65m) Three piece in white with mains fed shower over bath, tiled splash backs, tiled flooring, uPVC double glazed frosted window, panel radiator.