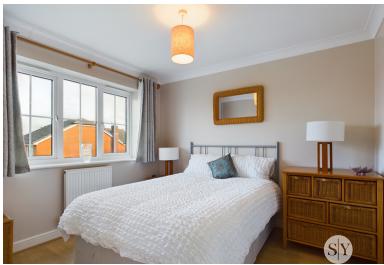

# Bedroom One

10' 04" x 09' 10" (3.15m x 3.00m) Double with carpet flooring, ceiling coving, uPVC double glazing, panel radiator.

# **Bedroom Two**

10' 00" x 09' 00" (3.05m x 2.74m) Double bedroom with laminate flooring, ceiling coving, uPVC double glazing, panel radiator.