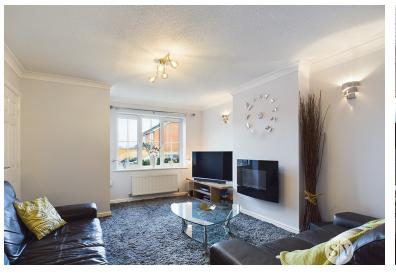

Upon entering this lovely family home you are greeted by a hallway with stairs leading to the first floor and a downstairs WC. The ground floor boasts an inviting reception room providing a perfect space for relaxation. The modern kitchen diner is equipped with plentiful storage in the form of eye level and base units in a white high gloss finish and space for several free standing appliances. French doors open into the generous conservatory overlooking the pleasant rear garden, perfect for indoor and alfresco entertaining. The first floor offer two generously proportioned double bedrooms both flooded with natural light from the large window, the master benefits from an en-suite bathroom. There is a further single bedroom and three piece family bathroom completing the internal accommodation.

# Lounge

15' 00" x 12' 00" (4.57m x 3.66m) Carpet flooring, electric wall mounted fire, ceiling coving, uPVC double glazed window, panel radiator, TV point and phone point.