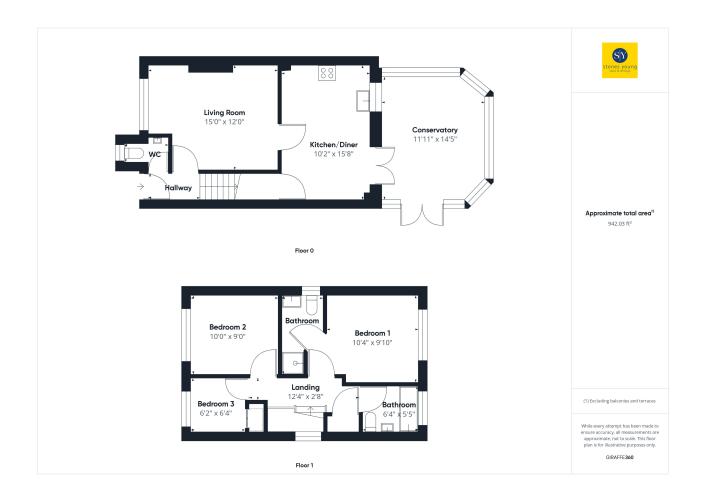

#### **FLOORPLAN**

These particulars are intended to give a fair and reliable description of the property but no responsibility for any inaccuracy or error can be accepted and do not constitute an offer or contract. We have not tested any services or appliances (including central heating if fitted) referred to in these particulars and the purchasers are advised to satisfy themselves as to the working order and condition. If a property is unoccupied at any time there may be reconnection charges for any switched off/disconnected or drained services or appliances. All measurements are approximate.

# Lounge

15' 00" x 12' 00" (4.57m x 3.66m) Carpet flooring, electric wall mounted fire, ceiling coving, uPVC double glazed window, panel radiator, TV point and phone point.

# **Kitchen Diner**

15' 08" x 10' 02" (4.78m x 3.10m)

Range of fitted wall and base unit with contrasting work surfaces, 1 1/2 stainless steel sink and drainer, tiled splash banks. Integral electric oven, hob and extractor, space for under counter fridge and freezer, plumbed for washing machine and dishwasher. Laminate tile effect flooring, under stair storage, ceiling coving, uPVC double glazed window and panel radiator.

# Conservatory

14' 05" x 11' 11" (4.39m x 3.63m) In white uPVC double glazing, tiled flooring with underfloor heating, panel radiator x 2.

# Bedroom One

10' 04" x 09' 10" (3.15m x 3.00m) Double with carpet flooring, ceiling coving, uPVC double glazing, panel radiator.

#### En-suite

Three piece in white including shower enclosure with mains fed shower, tiled splash backs, carpet flooring, uPVC double glazed frosted window, panel radiator.

# **Bedroom Two**

10' 00" x 09' 00" (3.05m x 2.74m) Double bedroom with laminate flooring, ceiling coving, uPVC double glazing, panel radiator.

# **Bedroom Three**

06' 04" x 06' 02" (1.93m x 1.88m) Single with carpet flooring, ceiling coving, uPVC double glazing, panel radiator.

# Bathroom

06' 04" x 05' 05" (1.93m x 1.65m) Three piece in white with mains fed shower over bath, tiled splash backs, tiled flooring, uPVC double glazed frosted window, panel radiator.