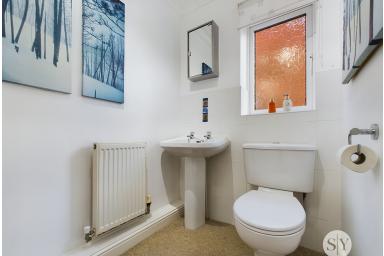

# WC

Two piece in white, tiled splash backs, laminate flooring, uPVC double glazed frosted window, panel radiator.

# Bathroom

06' 04" x 05' 05" (1.93m x 1.65m) Three piece in white with mains fed shower over bath, tiled splash backs, tiled flooring, uPVC double glazed frosted window, panel radiator.