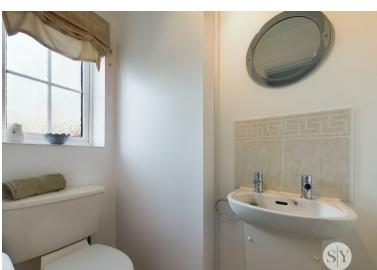

# WC

Two piece in white, tiled splash backs, laminate flooring, uPVC double glazed frosted window, panel radiator.

#### En-suite

Three piece in white including shower enclosure with mains fed shower, tiled splash backs, carpet flooring, uPVC double glazed frosted window, panel radiator.