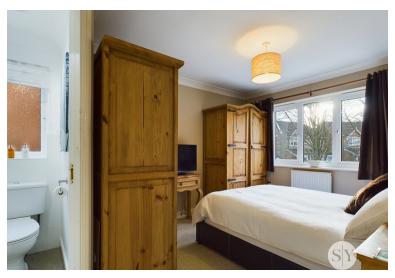

# Bedroom One

10' 04" x 09' 10" (3.15m x 3.00m) Double with carpet flooring, ceiling coving, uPVC double glazing, panel radiator.