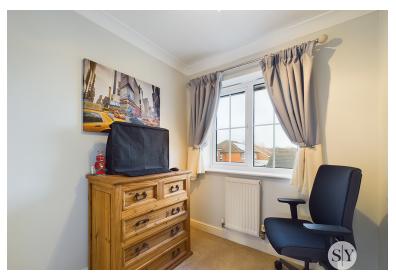

# **Bedroom Three**

06' 04" x 06' 02" (1.93m x 1.88m) Single with carpet flooring, ceiling coving, uPVC double glazing, panel radiator.