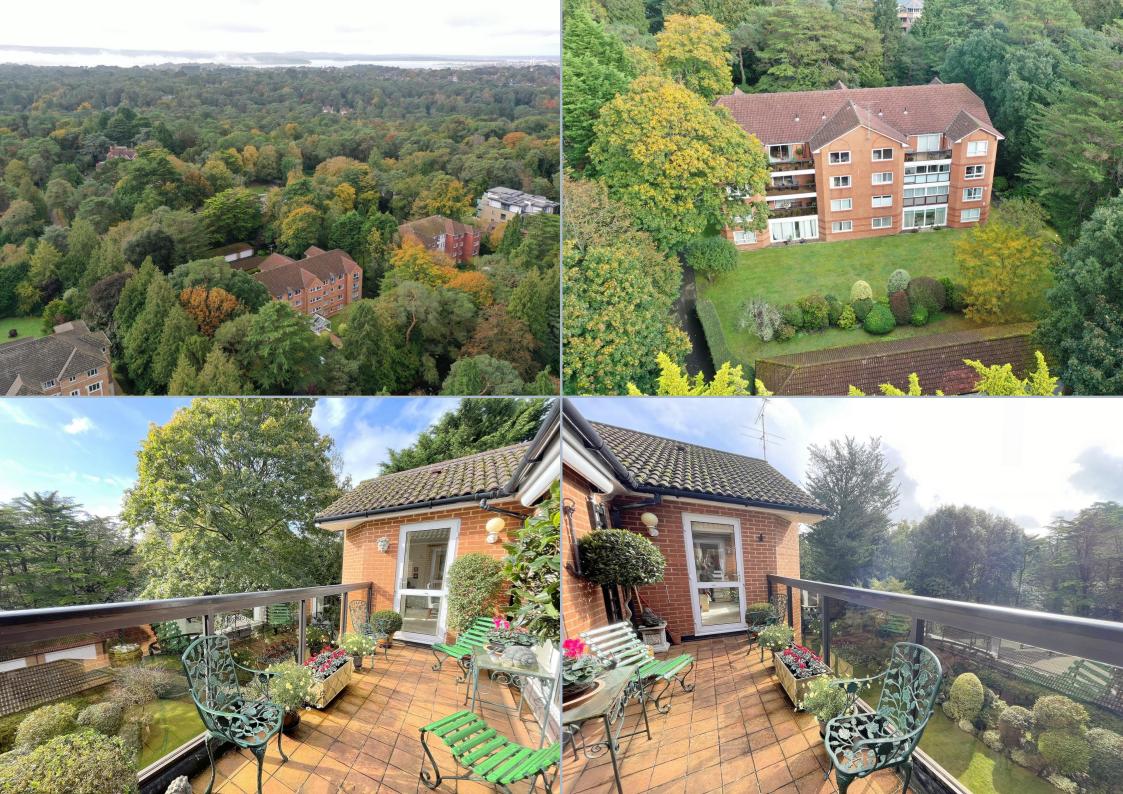

# Flat 8, Balcombe Tower, 6 Balcombe Road, Branksome Park, Poole, BH13 6DY SHARE OF FREEHOLD PRICE £699,950

A very charming and tastefully presented top floor (3<sup>rd</sup> Floor) 3 double bedroom, 2 bathroom apartment with over of 2200 square feet of accommodation, benefitting from a large south facing balcony, double garage with power and within 0.5 Miles of Westbourne and 1.3 miles of the Branksome Chine Beach. The accommodation comprises of a fabulous spacious entrance hall, generous kitchen/breakfast room, 2 reception areas to include a bright attractive lounge, leading into the dining room, both having access to the balcony. All bedrooms are doubles with fitted wardrobes, and the master having an ensuite bathroom, walk in wardrobe and door leading to the balcony. The apartment has an excellent layout and flow with a grand entrance hall which is central to all the accommodation space, with all windows looking out to the private treetop surroundings. The current owners have cherished their home immaculately for over 16 years and have found an onward purchase. Balcombe Tower is a highly desirable development, built just over 30 years ago and consists of just 8 apartments, over 4 floors and having newly refurbished entrance halls, video entryphone system and passenger lift. The residents own a share of the freehold and is a very well managed block.

Balcombe Tower is ideal for those who want to walk to amenities, being half a mile, flat walk to Westbourne where there is an excellent range of cafes, bars and restaurants including an M&S and close to Tesco on Lindsay Road. The beach and sea at Branksome Chine are a mile away and Poole harbour within 2 miles.