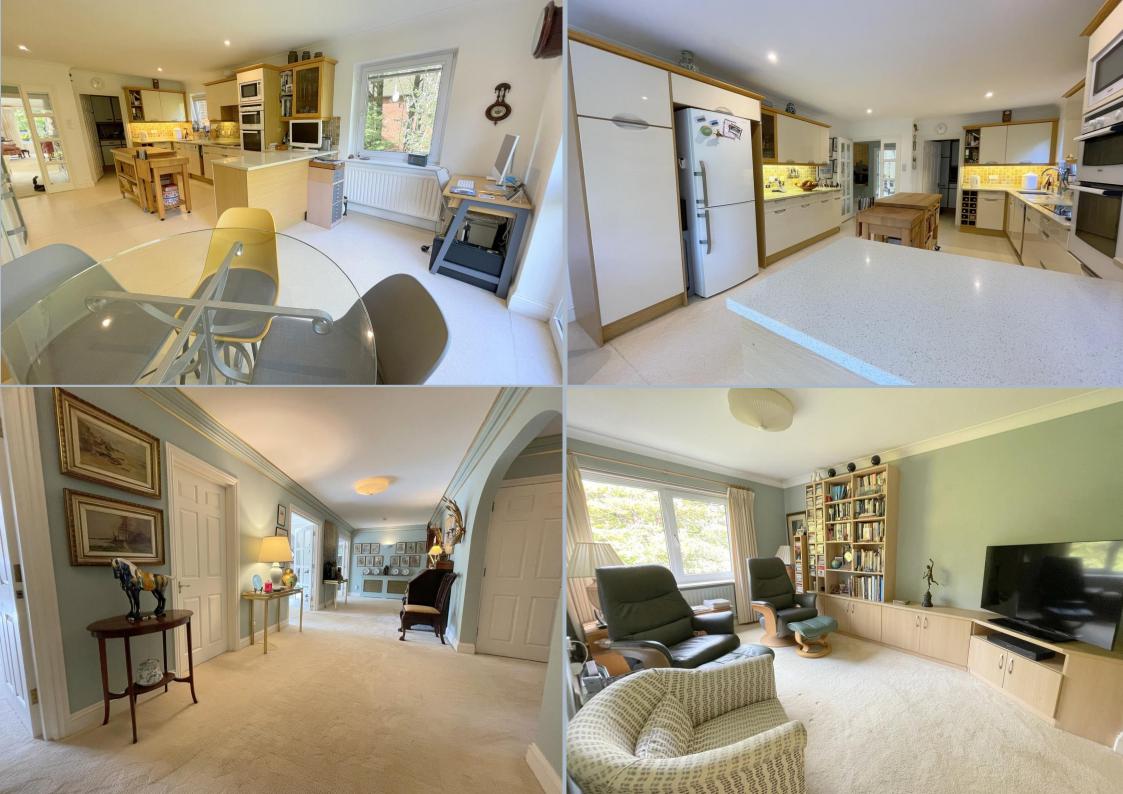

# Flat 8, Balcombe Tower, 6 Balcombe Road, Branksome Park, Poole, BH13 6DY SHARE OF FREEHOLD PRICE £699,950

A very charming and tastefully presented top floor (3<sup>rd</sup> Floor) 3 double bedroom, 2 bathroom apartment with over of 2200 square feet of accommodation, benefitting from a large south facing balcony, double garage with power and within 0.5 Miles of Westbourne and 1.3 miles of the Branksome Chine Beach. The accommodation comprises of a fabulous spacious entrance hall, generous kitchen/breakfast room, 2 reception areas to include a bright attractive lounge, leading into the dining room, both having access to the balcony. All bedrooms are doubles with fitted wardrobes, and the master having an ensuite bathroom, walk in wardrobe and door leading to the balcony. The apartment has an excellent layout and flow with a grand entrance hall which is central to all the accommodation space, with all windows looking out to the private treetop surroundings. The current owners have cherished their home immaculately for over 16 years and have found an onward purchase. Balcombe Tower is a highly desirable development, built just over 30 years ago and consists of just 8 apartments, over 4 floors and having newly refurbished entrance halls, video entryphone system and passenger lift. The residents own a share of the freehold and is a very well managed block.

- An immaculate top floor (3<sup>rd</sup> Floor) 3 double bedroom apartment, all with fitted wardrobes and ensuite bathroom in master bedroom with a walk-in wardrobe
- Extremely spacious apartment with 2 generous reception areas with access onto the private south facing balcony
- Fabulous south facing balcony, with electric awning, looking over the communal gardens and treetop views
- Very functional, dual aspect kitchen/breakfast room with plenty of units, cupboards and draws, all with stone worktops over. Integrated appliances to include electric fan oven and grill, electric hob, extractor, fridge/freezer and dishwasher
- Separate utility room with sink, storage units, plumbing and space for washing machine and tumble dryer
- Main bathroom plus separate cloakroom
- Hatch accessing a loft which spans the whole size of the apartment!
- Double garage with electric up and over door, lighting and power. Also, further 8 visitor parking spaces.
- Gas central heating and double glazing throughout
- Newly reinstalled passenger lift to all floors and video entryphone system
- Well tended communal grounds
- The vendors are suited with a property that has no forward chain