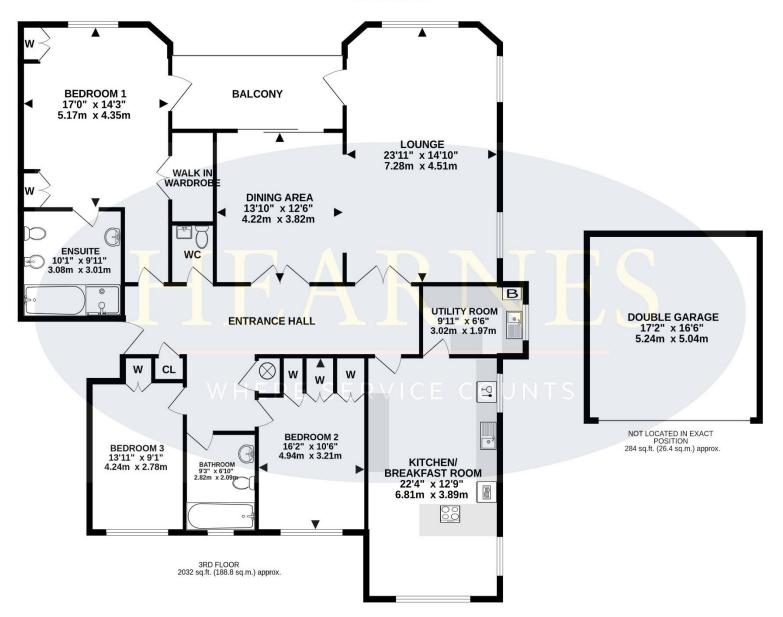

#### INCLUDING BALCONY AND GARAGE

#### TOTAL FLOOR AREA : 2316 sq.ft. (215.1 sq.m.) approx.

Whilst every attempt has been made to ensure the accuracy of the floorplan contained here, measurements of doors, windows, rooms and any other items are approximate and no responsibility is taken for any error, omission or mis-statement. This plan is for illustrative purposes only and should be used as such by any prospective purchaser. The services, systems and appliances shown have not been tested and no guarantee as to their operatility or efficiency can be given. Made with Metropix ©2024