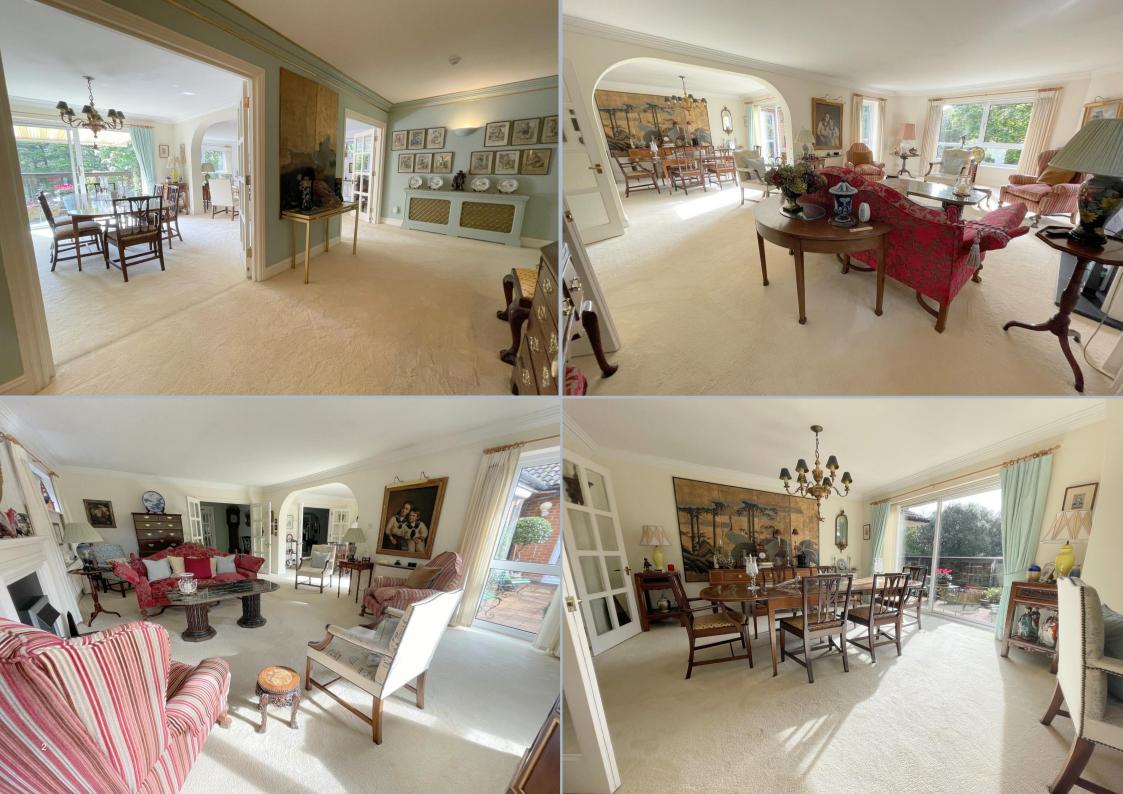

# Flat 8, Balcombe Tower, 6 Balcombe Road, Branksome Park, Poole, BH13 6DY SHARE OF FREEHOLD PRICE £699,950

A very charming and tastefully presented top floor (3<sup>rd</sup> Floor) 3 double bedroom, 2 bathroom apartment with over of 2200 square feet of accommodation, benefitting from a large south facing balcony, double garage with power and within 0.5 Miles of Westbourne and 1.3 miles of the Branksome Chine Beach. The accommodation comprises of a fabulous spacious entrance hall, generous kitchen/breakfast room, 2 reception areas to include a bright attractive lounge, leading into the dining room, both having access to the balcony. All bedrooms are doubles with fitted wardrobes, and the master having an ensuite bathroom, walk in wardrobe and door leading to the balcony. The apartment has an excellent layout and flow with a grand entrance hall which is central to all the accommodation space, with all windows looking out to the private treetop surroundings. The current owners have cherished their home immaculately for over 16 years and have found an onward purchase. Balcombe Tower is a highly desirable development, built just over 30 years ago and consists of just 8 apartments, over 4 floors and having newly refurbished entrance halls, video entryphone system and passenger lift. The residents own a share of the freehold and is a very well managed block.

- An immaculate top floor (3<sup>rd</sup> Floor) 3 double bedroom apartment, all with fitted wardrobes and ensuite bathroom in master bedroom with a walk-in wardrobe
- Extremely spacious apartment with 2 generous reception areas with access onto the private south facing balcony
- Fabulous south facing balcony, with electric awning, looking over the communal gardens and treetop views
- Very functional, dual aspect kitchen/breakfast room with plenty of units, cupboards and draws, all with stone worktops over. Integrated appliances to include electric fan oven and grill, electric hob, extractor, fridge/freezer and dishwasher
- Separate utility room with sink, storage units, plumbing and space for washing machine and tumble dryer
- Main bathroom plus separate cloakroom
- Hatch accessing a loft which spans the whole size of the apartment!
- Double garage with electric up and over door, lighting and power. Also, further 8 visitor parking spaces.
- Gas central heating and double glazing throughout
- Newly reinstalled passenger lift to all floors and video entryphone system
- Well tended communal grounds
- The vendors are suited with a property that has no forward chain