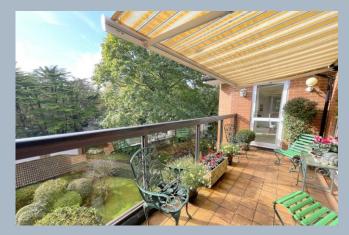

# Flat 8, Balcombe Tower, 6 Balcombe Road, Branksome Park, Poole, BH13 6DY SHARE OF FREEHOLD PRICE £699,950

A very charming and tastefully presented top floor (3<sup>rd</sup> Floor) 3 double bedroom, 2 bathroom apartment with over of 2200 square feet of accommodation, benefitting from a large south facing balcony, double garage with power and within 0.5 Miles of Westbourne and 1.3 miles of the Branksome Chine Beach. The accommodation comprises of a fabulous spacious entrance hall, generous kitchen/breakfast room, 2 reception areas to include a bright attractive lounge, leading into the dining room, both having access to the balcony. All bedrooms are doubles with fitted wardrobes, and the master having an ensuite bathroom, walk in wardrobe and door leading to the balcony. The apartment has an excellent layout and flow with a grand entrance hall which is central to all the accommodation space, with all windows looking out to the private treetop surroundings. The current owners have cherished their home immaculately for over 16 years and have found an onward purchase. Balcombe Tower is a highly desirable development, built just over 30 years ago and consists of just 8 apartments, over 4 floors and having newly refurbished entrance halls, video entryphone system and passenger lift. The residents own a share of the freehold and is a very well managed block.

- An immaculate top floor (3<sup>rd</sup> Floor) 3 double bedroom apartment, all with fitted wardrobes and ensuite bathroom in master bedroom with a walk-in wardrobe
- Extremely spacious apartment with 2 generous reception areas with access onto the private south facing balcony
- Fabulous south facing balcony, with electric awning, looking over the communal gardens and treetop views
- Very functional, dual aspect kitchen/breakfast room with plenty of units, cupboards and draws, all with stone worktops over. Integrated appliances to include electric fan oven and grill, electric hob, extractor, fridge/freezer and dishwasher
- Separate utility room with sink, storage units, plumbing and space for washing machine and tumble dryer
- Main bathroom plus separate cloakroom
- Hatch accessing a loft which spans the whole size of the apartment!
- Double garage with electric up and over door, lighting and power. Also, further 8 visitor parking spaces.
- Gas central heating and double glazing throughout
- Newly reinstalled passenger lift to all floors and video entryphone system
- Well tended communal grounds
- The vendors are suited with a property that has no forward chain