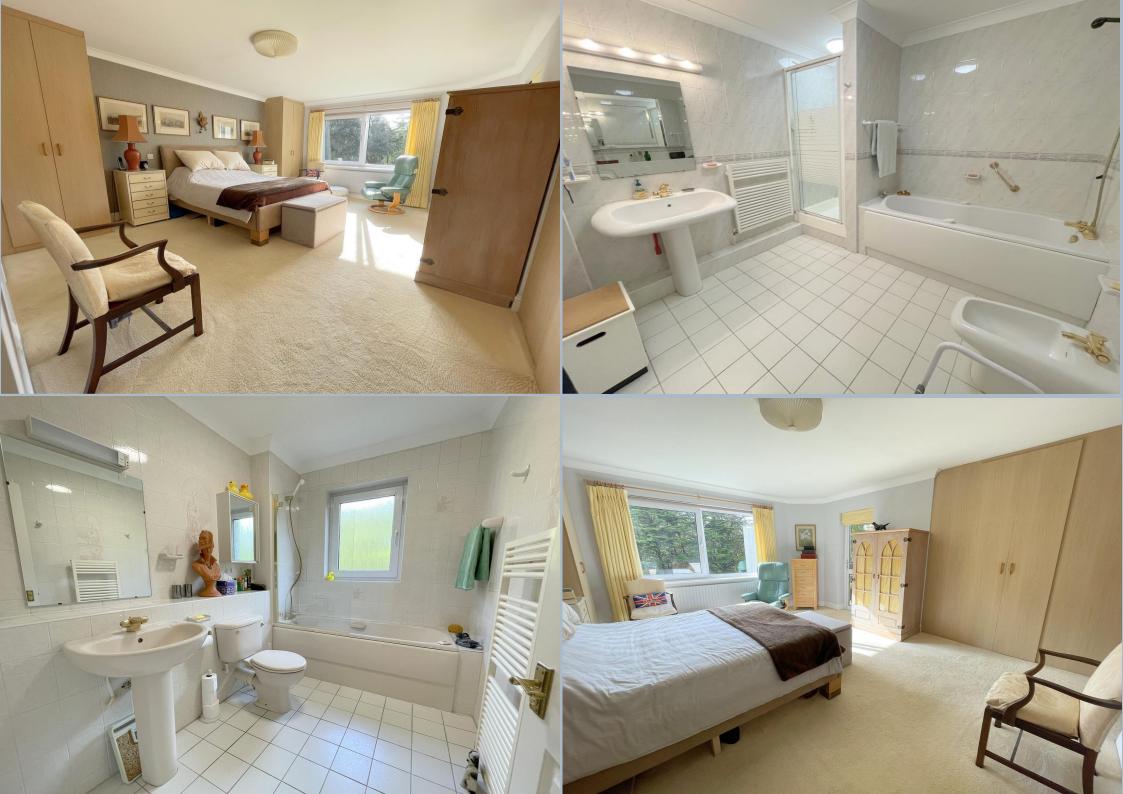

# Flat 8, Balcombe Tower, 6 Balcombe Road, Branksome Park, Poole, BH13 6DY SHARE OF FREEHOLD PRICE £699,950

A very charming and tastefully presented top floor (3<sup>rd</sup> Floor) 3 double bedroom, 2 bathroom apartment with over of 2200 square feet of accommodation, benefitting from a large south facing balcony, double garage with power and within 0.5 Miles of Westbourne and 1.3 miles of the Branksome Chine Beach. The accommodation comprises of a fabulous spacious entrance hall, generous kitchen/breakfast room, 2 reception areas to include a bright attractive lounge, leading into the dining room, both having access to the balcony. All bedrooms are doubles with fitted wardrobes, and the master having an ensuite bathroom, walk in wardrobe and door leading to the balcony. The apartment has an excellent layout and flow with a grand entrance hall which is central to all the accommodation space, with all windows looking out to the private treetop surroundings. The current owners have cherished their home immaculately for over 16 years and have found an onward purchase. Balcombe Tower is a highly desirable development, built just over 30 years ago and consists of just 8 apartments, over 4 floors and having newly refurbished entrance halls, video entryphone system and passenger lift. The residents own a share of the freehold and is a very well managed block.

- An immaculate top floor (3<sup>rd</sup> Floor) 3 double bedroom apartment, all with fitted wardrobes and ensuite bathroom in master bedroom with a walk-in wardrobe
- Extremely spacious apartment with 2 generous reception areas with access onto the private south facing balcony
- Fabulous south facing balcony, with electric awning, looking over the communal gardens and treetop views
- Very functional, dual aspect kitchen/breakfast room with plenty of units, cupboards and draws, all with stone worktops over. Integrated appliances to include electric fan oven and grill, electric hob, extractor, fridge/freezer and dishwasher
- Separate utility room with sink, storage units, plumbing and space for washing machine and tumble dryer
- Main bathroom plus separate cloakroom
- Hatch accessing a loft which spans the whole size of the apartment!
- Double garage with electric up and over door, lighting and power. Also, further 8 visitor parking spaces.
- Gas central heating and double glazing throughout
- Newly reinstalled passenger lift to all floors and video entryphone system
- Well tended communal grounds
- The vendors are suited with a property that has no forward chain