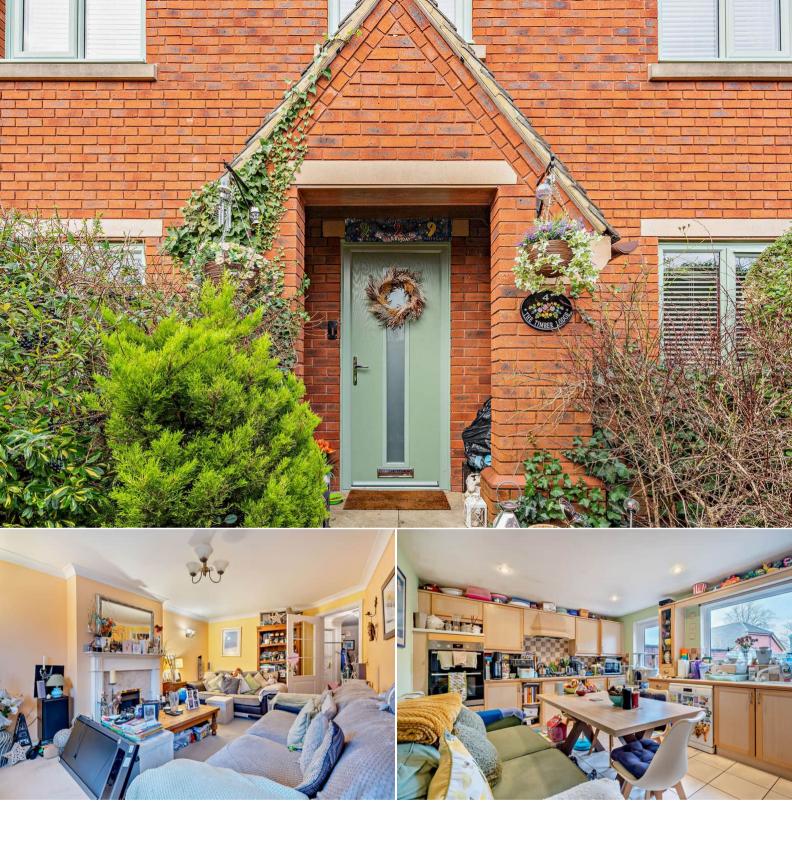

## Moores Yard Trowbridge

Bettermove are proud to present this 4 bedroom semi-detached house in Wingfield.

The property benefits from double glazing, gas central heating throughout and has off street parking available via the garage.

The council tax band is F.

The interior of this property comprises a spacious living room, dining room, office, w/c and fitted kitchen on the ground floor. The first floor consists of 4 bedrooms, an en-suite and the family bathroom. The exterior boasts a private rear garden, perfect for enjoying the summer months.