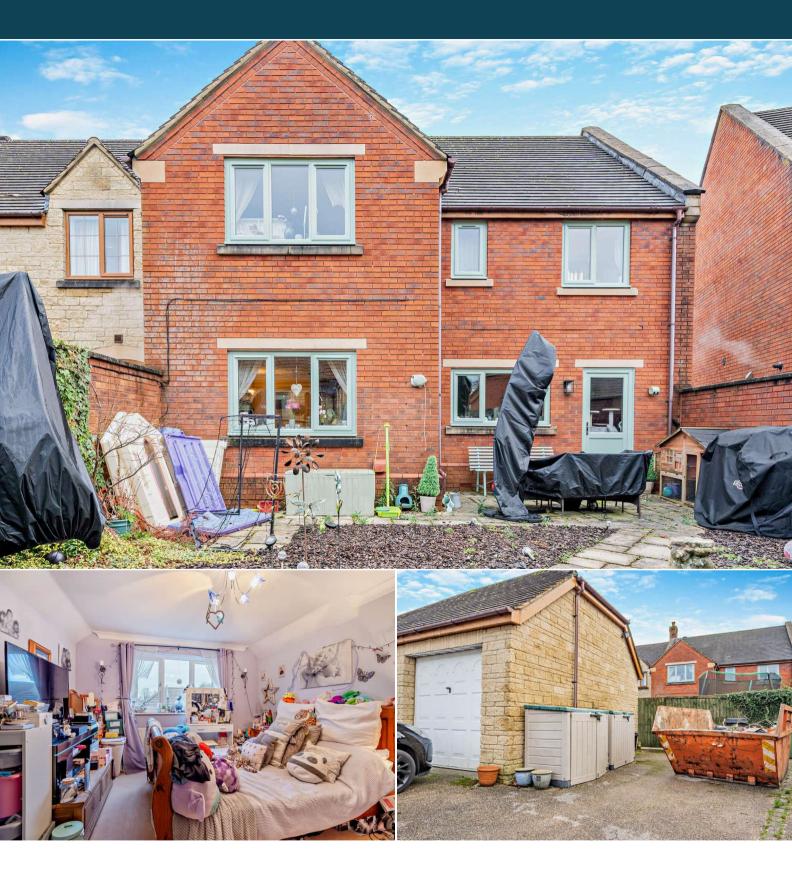

## Moores Yard Trowbridge

Bettermove are proud to present this 4 bedroom semi-detached house in Wingfield.

The property benefits from double glazing, gas central heating throughout and has off street parking available via the garage.

The council tax band is F.

The interior of this property comprises a spacious living room, dining room, office, w/c and fitted kitchen on the ground floor. The first floor consists of 4 bedrooms, an en-suite and the family bathroom. The exterior boasts a private rear garden, perfect for enjoying the summer months.