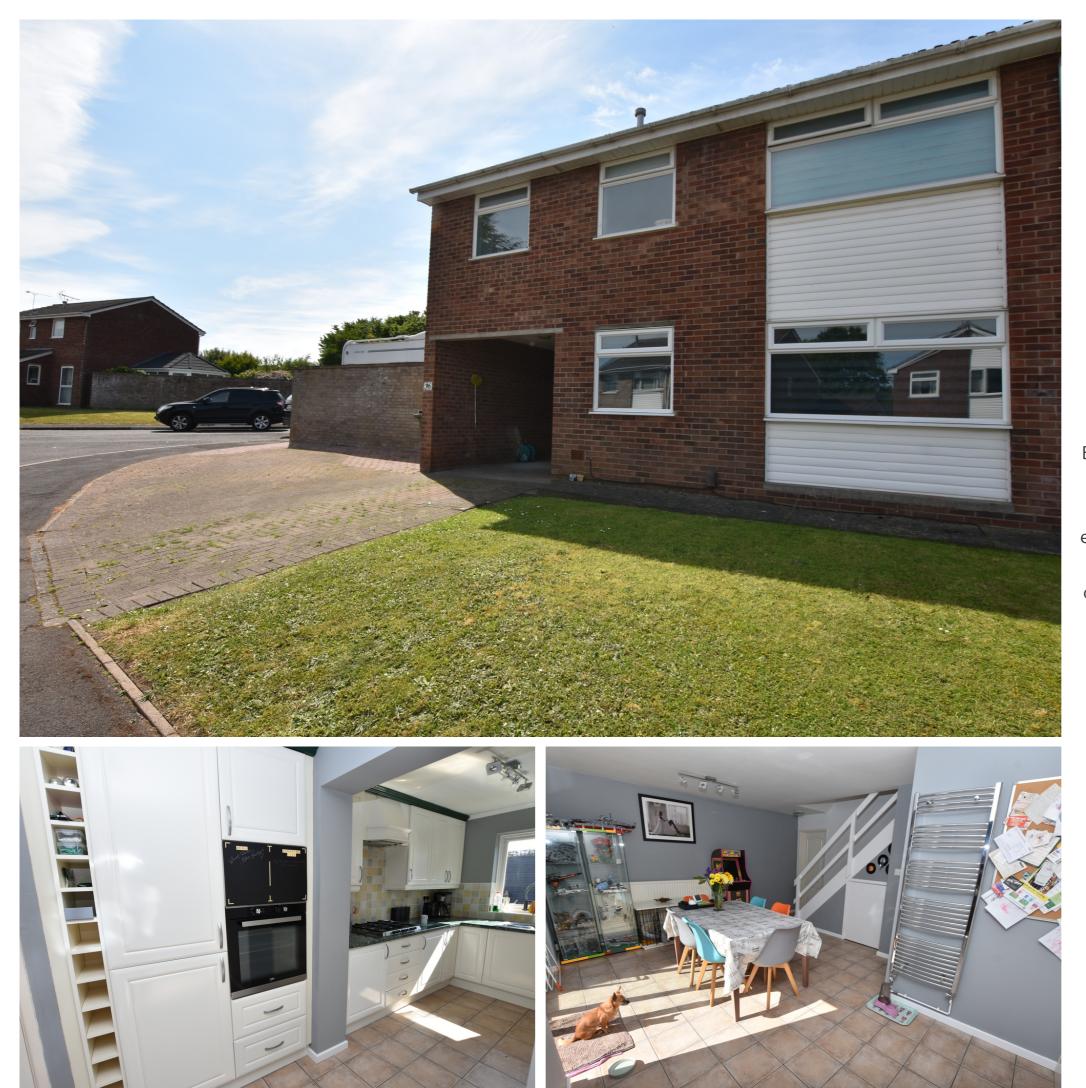

## Trinity Road Nailsea

This fabulous extended semi detached family home is a rare find indeed. Sitting on a corner plot within this quiet Cul de Sac, the well presented property offers spacious and flexible accommodation that should be viewed to be truly appreciated. Located within easy reach of local shops, schools, public transport links, parkland and sports facilities, the well balanced accommodation briefly comprises; Entrance Hall, Cloakroom, extended Kitchen/Dining Room with integrated appliances, Sitting Room, four double Bedrooms plus En suite and family Bathrooms. There is a Home Office attached to the property which is accessed externally, along with a carport and Garage. There is extensive driveway parking and further secure parking to the side of the property which also offers an ideal opportunity for further development, subject to relevant planning if required. This superb property also has a private, South facing rear Garden.