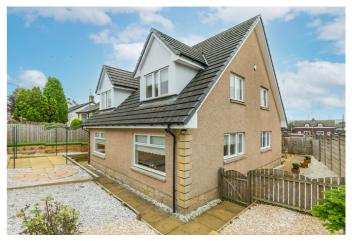

### 106a Sheephousehill, Fauldhouse, Bathgate, West Lothian, EH47 9EL

Beautifully Presented & Spacious, Four Bedroom, Detached Home with Gardens, Driveway & Garage

Up to date price and viewing info at mov8realestate.com/property

# **Property Description**

Beautifully presented and spacious, four-bedroom, modern detached family home with gardens, driveway and an integrated garage. Located in the established village of Fauldhouse, West Lothian, practically equidistant for connections to both Glasgow and Edinburgh. Comprises a vestibule, hallway, living/family room, dining/kitchen, utility room, four flexible bedrooms, bathroom, shower room and an en-suite shower room.

An exceptional home, set on a corner plot, with a bespoke architect design offering exceptional room sizes and public spaces. Light and tastefully finished, highlights include a fully integrated kitchen, stylish bathroom suites, solid oak doors and woodwork and quality flooring throughout. In addition, there are multiple TV and phone points, gas central heating, double glazing, and a double garage with powered/remote controlled doors and lighting. Externally, there is a multi-vehicle driveway, spotlights and low maintenance gardens to all four aspects, a wheelchair ramp, and a tall perimeter wall and fencing offering superb privacy.