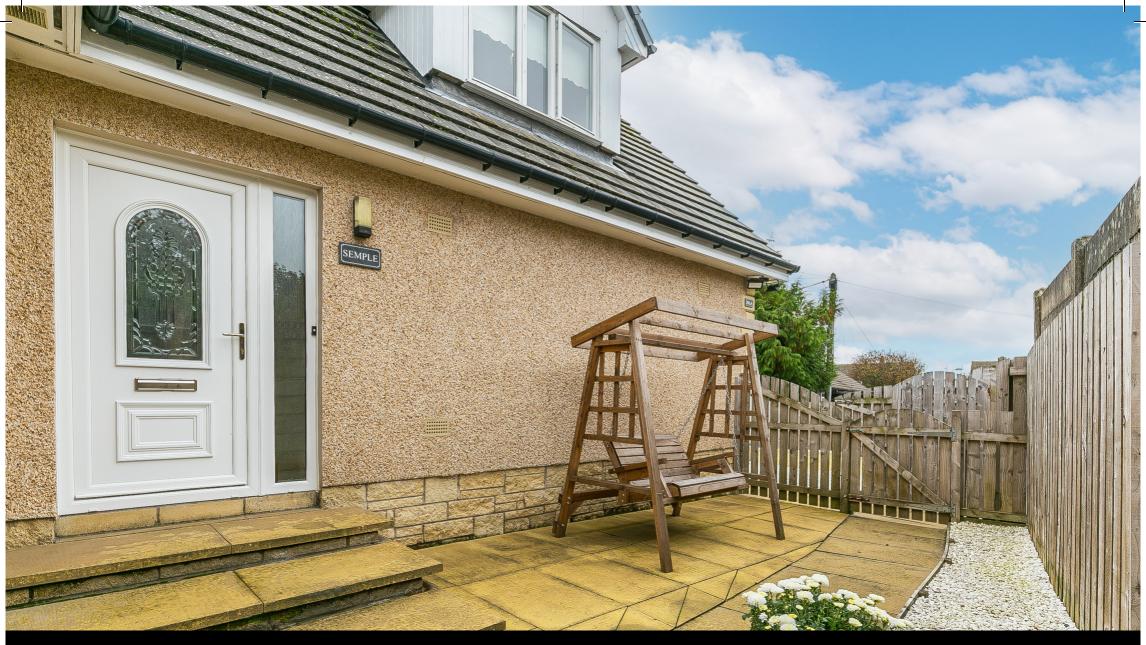

# **Property Description**

Beautifully presented and spacious, four-bedroom, modern detached family home with gardens, driveway and an integrated garage. Located in the established village of Fauldhouse, West Lothian, practically equidistant for connections to both Glasgow and Edinburgh. Comprises a vestibule, hallway, living/family room, dining/kitchen, utility room, four flexible bedrooms, bathroom, shower room and an en-suite shower room.

An exceptional home, set on a corner plot, with a bespoke architect design offering exceptional room sizes and public spaces. Light and tastefully finished, highlights include a fully integrated kitchen, stylish bathroom suites, solid oak doors and woodwork and quality flooring throughout. In addition, there are multiple TV and phone points, gas central heating, double glazing, and a double garage with powered/remote controlled doors and lighting. Externally, there is a multi-vehicle driveway, spotlights and low maintenance gardens to all four aspects, a wheelchair ramp, and a tall perimeter wall and fencing offering superb privacy.

The entrance vestibule opens into a welcoming airy hallway which gives access to each room on the ground floor, the carpeted stairs leading to the first floor, as well as the garage and the rear garden. With dual aspect windows, the spacious living/family room has plain coving and generous space for lounge and dining furniture; whilst set to the front the dining/kitchen is fitted with modern units, a tiled surround, a sink with drainer, slate tiled flooring and offers further dining space. Integrated appliances include a fivering gas hob with an extractor hood above, a double oven and a fridge/freezer.