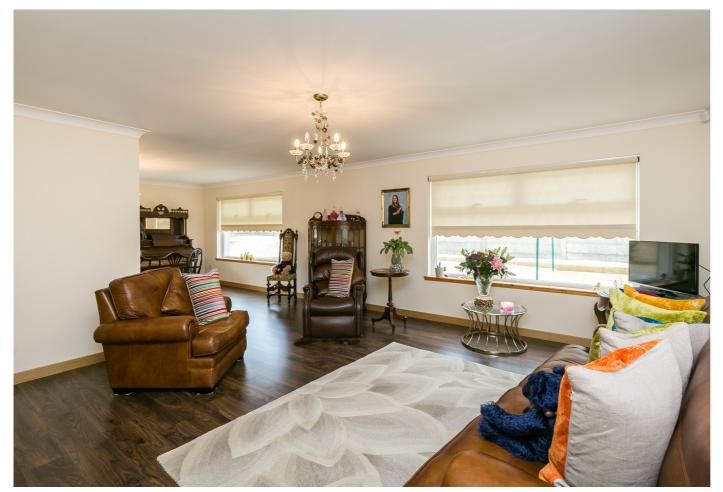

The entrance vestibule opens into a welcoming airy hallway which gives access to each room on the ground floor, the carpeted stairs leading to the first floor, as well as the garage and the rear garden. With dual aspect windows, the spacious living/family room has plain coving and generous space for lounge and dining furniture; whilst set to the front the dining/kitchen is fitted with modern units, a tiled surround, a sink with drainer, slate tiled flooring and offers further dining space. Integrated appliances include a fivering gas hob with an extractor hood above, a double oven and a fridge/freezer.