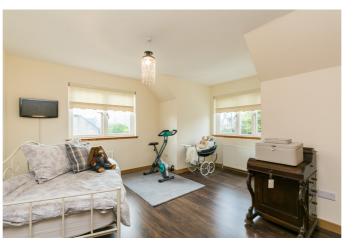

Upstairs, the master bedroom features two built-in wardrobes with sliding oak doors and an ensuite shower room; whilst three further bedrooms are all similarly well finished, with bedrooms two and three also featuring built-in wardrobes. Completing the accommodation, another shower room is set to the rear, identically finished to the en-suite with a corner shower cubicle, a ladder-style radiator and Italian tiles.