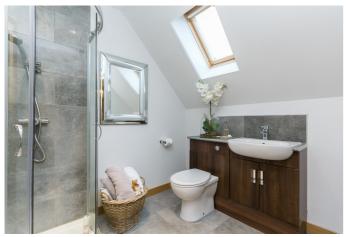

Upstairs, the master bedroom features two built-in wardrobes with sliding oak doors and an ensuite shower room; whilst three further bedrooms are all similarly well finished, with bedrooms two and three also featuring built-in wardrobes. Completing the accommodation, another shower room is set to the rear, identically finished to the en-suite with a corner shower cubicle, a ladder-style radiator and Italian tiles.