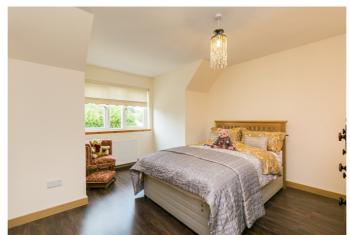

Upstairs, the master bedroom features two built-in wardrobes with sliding oak doors and an ensuite shower room; whilst three further bedrooms are all similarly well finished, with bedrooms two and three also featuring built-in wardrobes. Completing the accommodation, another shower room is set to the rear, identically finished to the en-suite with a corner shower cubicle, a ladder-style radiator and Italian tiles.