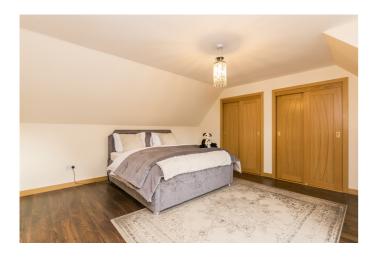

Upstairs, the master bedroom features two built-in wardrobes with sliding oak doors and an ensuite shower room; whilst three further bedrooms are all similarly well finished, with bedrooms two and three also featuring built-in wardrobes. Completing the accommodation, another shower room is set to the rear, identically finished to the en-suite with a corner shower cubicle, a ladder-style radiator and Italian tiles.