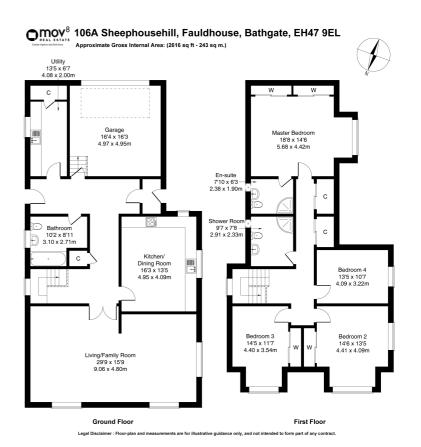

# **Property Description**

Beautifully presented and spacious, four-bedroom, modern detached family home with gardens, driveway and an integrated garage. Located in the established village of Fauldhouse, West Lothian, practically equidistant for connections to both Glasgow and Edinburgh. Comprises a vestibule, hallway, living/family room, dining/kitchen, utility room, four flexible bedrooms, bathroom, shower room and an en-suite shower room.

The entrance vestibule opens into a welcoming airy hallway which gives access to each room on the ground floor, the carpeted stairs leading to the first floor, as well as the garage and the rear garden. With dual aspect windows, the spacious living/family room has plain coving and generous space for lounge and dining furniture; whilst set to the front the dining/kitchen is fitted with modern units, a tiled surround, a sink with drainer, slate tiled flooring and offers further dining space. Integrated appliances include a fivering gas hob with an extractor hood above, a double oven and a fridge/freezer.

Set to the rear, the stylish bathroom is fitted with a three-piece suite and features Italian tiles and a ladder-style radiator. Also to the rear, the utility room offers space for freestanding white goods and is fitted with further units, a tiled surround and slate tiled flooring all matching the kitchen.

Upstairs, the master bedroom features two built-in wardrobes with sliding oak doors and an ensuite shower room; whilst three further bedrooms are all similarly well finished, with bedrooms two and three also featuring built-in wardrobes. Completing the accommodation, another shower room is set to the rear, identically finished to the en-suite with a corner shower cubicle, a ladder-style radiator and Italian tiles.