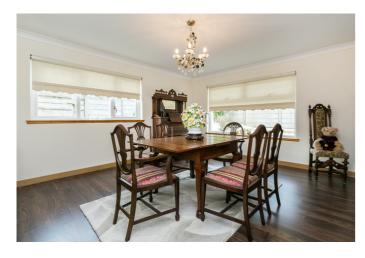

The entrance vestibule opens into a welcoming airy hallway which gives access to each room on the ground floor, the carpeted stairs leading to the first floor, as well as the garage and the rear garden. With dual aspect windows, the spacious living/family room has plain coving and generous space for lounge and dining furniture; whilst set to the front the dining/kitchen is fitted with modern units, a tiled surround, a sink with drainer, slate tiled flooring and offers further dining space. Integrated appliances include a fivering gas hob with an extractor hood above, a double oven and a fridge/freezer.