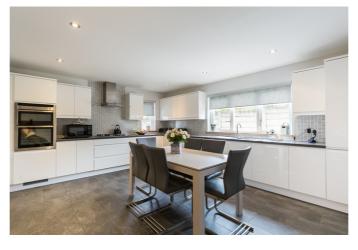

The entrance vestibule opens into a welcoming airy hallway which gives access to each room on the ground floor, the carpeted stairs leading to the first floor, as well as the garage and the rear garden. With dual aspect windows, the spacious living/family room has plain coving and generous space for lounge and dining furniture; whilst set to the front the dining/kitchen is fitted with modern units, a tiled surround, a sink with drainer, slate tiled flooring and offers further dining space. Integrated appliances include a fivering gas hob with an extractor hood above, a double oven and a fridge/freezer.