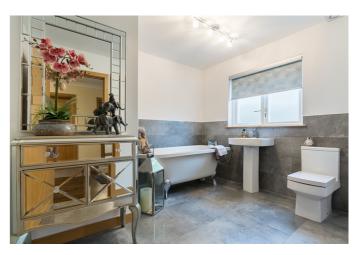

Set to the rear, the stylish bathroom is fitted with a three-piece suite and features Italian tiles and a ladder-style radiator. Also to the rear, the utility room offers space for freestanding white goods and is fitted with further units, a tiled surround and slate tiled flooring all matching the kitchen.

Upstairs, the master bedroom features two built-in wardrobes with sliding oak doors and an ensuite shower room; whilst three further bedrooms are all similarly well finished, with bedrooms two and three also featuring built-in wardrobes. Completing the accommodation, another shower room is set to the rear, identically finished to the en-suite with a corner shower cubicle, a ladder-style radiator and Italian tiles.