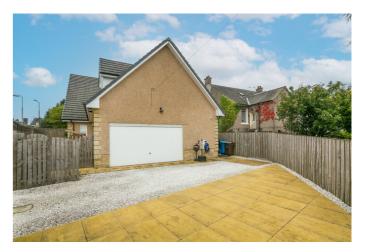

An exceptional home, set on a corner plot, with a bespoke architect design offering exceptional room sizes and public spaces. Light and tastefully finished, highlights include a fully integrated kitchen, stylish bathroom suites, solid oak doors and woodwork and quality flooring throughout. In addition, there are multiple TV and phone points, gas central heating, double glazing, and a double garage with powered/remote controlled doors and lighting. Externally, there is a multi-vehicle driveway, spotlights and low maintenance gardens to all four aspects, a wheelchair ramp, and a tall perimeter wall and fencing offering superb privacy.