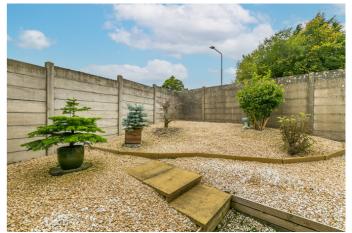

An exceptional home, set on a corner plot, with a bespoke architect design offering exceptional room sizes and public spaces. Light and tastefully finished, highlights include a fully integrated kitchen, stylish bathroom suites, solid oak doors and woodwork and quality flooring throughout. In addition, there are multiple TV and phone points, gas central heating, double glazing, and a double garage with powered/remote controlled doors and lighting. Externally, there is a multi-vehicle driveway, spotlights and low maintenance gardens to all four aspects, a wheelchair ramp, and a tall perimeter wall and fencing offering superb privacy.