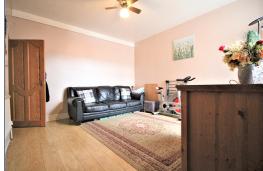

# **Living Room**

3.65m x 3.5m (12' 0" x 11' 6")

On the ground floor of this home there is laminate wood flooring throughout. The family lounge has a large bay window to the front of the property allowing lots of natural light, through to the dining room there are French doors to the garden. Off the dining room is the large kitchen with lots of storage space and an integrated oven. There is also a downstairs cloakroom and utility room to the rear.