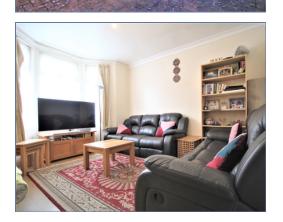

On the ground floor of this home there is laminate wood flooring throughout. The family lounge has a large bay window to the front of the property allowing lots of natural light, through to the dining room there are French doors to the garden. Off the dining room is the large kitchen with lots of storage space and an integrated oven. There is also a downstairs cloakroom and utility room to the rear.

# **Living Room**

3.65m x 3.5m (12' 0" x 11' 6")