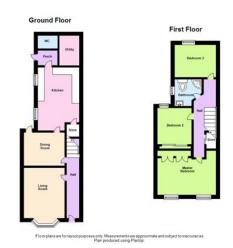

On the ground floor of this home there is laminate wood flooring throughout. The family lounge has a large bay window to the front of the property allowing lots of natural light, through to the dining room there are French doors to the garden. Off the dining room is the large kitchen with lots of storage space and an integrated oven. There is also a downstairs cloakroom and utility room to the rear.

There is new carpet to the stairs and landing on the first floor. There are three large double bedrooms, bedrooms one and two have built in wardrobes and there is a storage cupboard in the hall. The family shower room has a vanity basin ,w/c and a shower cubicle.

# **Living Room**

3.65m x 3.5m (12' 0" x 11' 6")

# **Dining Room**

3.69m x 4.00m (12' 1" x 13' 1")

### Kitchen

6.4m x 2.7m (21' 0" x 8' 10")

# Cloakroom

# Utility

# **Master Bedroom**

4.64m x 3.33m (15' 3" x 10' 11")

# **Bedroom Two**

2.93m x 3.33m (9' 7" x 10' 11")

## **Bedroom Three**

2.72m x 3.51m (8' 11" x 11' 6")

## **Bathroom**