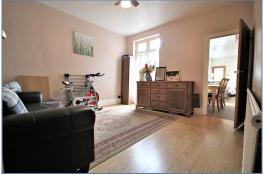

On the ground floor of this home there is laminate wood flooring throughout. The family lounge has a large bay window to the front of the property allowing lots of natural light, through to the dining room there are French doors to the garden. Off the dining room is the large kitchen with lots of storage space and an integrated oven. There is also a downstairs cloakroom and utility room to the rear.

# **Dining Room**

3.69m x 4.00m (12' 1" x 13' 1")