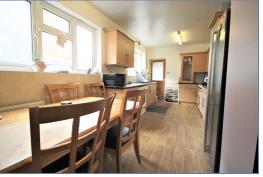

On the ground floor of this home there is laminate wood flooring throughout. The family lounge has a large bay window to the front of the property allowing lots of natural light, through to the dining room there are French doors to the garden. Off the dining room is the large kitchen with lots of storage space and an integrated oven. There is also a downstairs cloakroom and utility room to the rear.

### Kitchen

6.4m x 2.7m (21' 0" x 8' 10")