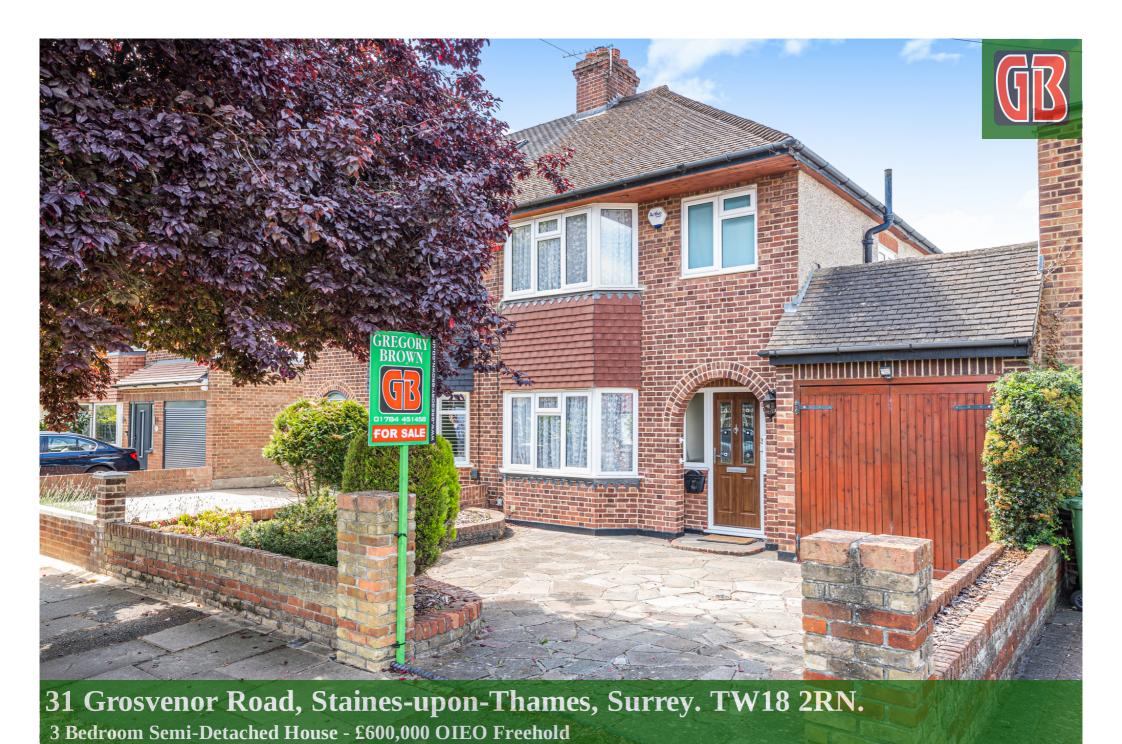

## 31 Grosvenor Road, Staines-upon-Thames, Surrey. TW18 2RN.

#### 3 Bedroom Semi-Detached House - £600,000 OIEO Freehold

SITUATED ALONG ONE OF STAINES' MOST SOUGHT AFTER ROADS IS THIS SPACIOUS THREE BEDROOM SEMI-DETACHED PROPERTY OFFERING GREAT SCOPE FOR EXTENSION/IMPROVEMENT (S.T.R.P.P). The property benefits from a spacious lounge/diner, separate kitchen/breakfast room, downstairs shower room, three well proportioned bedrooms, family bathroom, large secluded rear garden, off-street parking and garage. No Onward Chain. Viewings Highly Recommended!