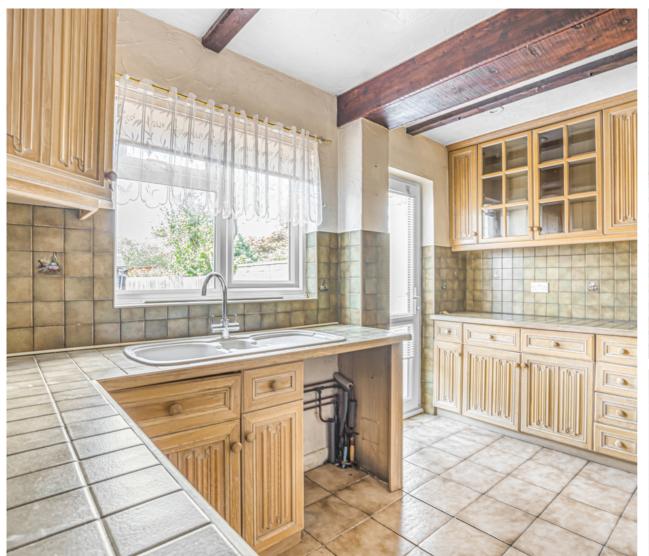

#### 3 Bedroom Semi-Detached House - £600,000 OIEO Freehold

SITUATED ALONG ONE OF STAINES' MOST SOUGHT AFTER ROADS IS THIS SPACIOUS THREE BEDROOM SEMI-DETACHED PROPERTY OFFERING GREAT SCOPE FOR EXTENSION/IMPROVEMENT (S.T.R.P.P). The property benefits from a spacious lounge/diner, separate kitchen/breakfast room, downstairs shower room, three well proportioned bedrooms, family bathroom, large secluded rear garden, off-street parking and garage. No Onward Chain. Viewings Highly Recommended!