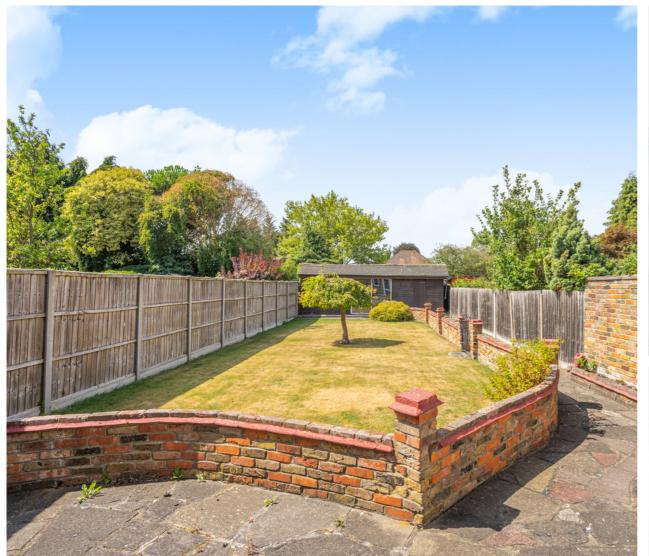

#### 3 Bedroom Semi-Detached House - £600,000 OIEO Freehold

SITUATED ALONG ONE OF STAINES' MOST SOUGHT AFTER ROADS IS THIS SPACIOUS THREE BEDROOM SEMI-DETACHED PROPERTY OFFERING GREAT SCOPE FOR EXTENSION/IMPROVEMENT (S.T.R.P.P). The property benefits from a spacious lounge/diner, separate kitchen/breakfast room, downstairs shower room, three well proportioned bedrooms, family bathroom, large secluded rear garden, off-street parking and garage. No Onward Chain. Viewings Highly Recommended!