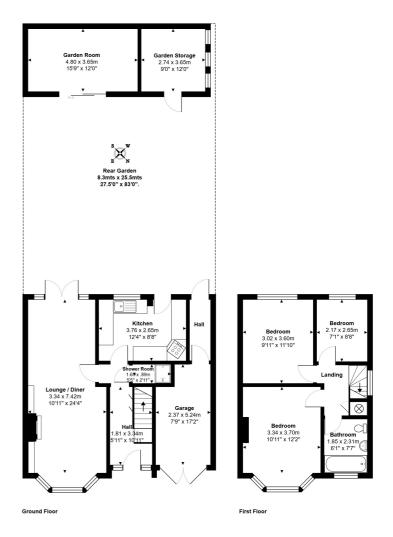

#### 3 Bedroom Semi-Detached House - £600,000 OIEO Freehold

SITUATED ALONG ONE OF STAINES' MOST SOUGHT AFTER ROADS IS THIS SPACIOUS THREE BEDROOM SEMI-DETACHED PROPERTY OFFERING GREAT SCOPE FOR EXTENSION/IMPROVEMENT (S.T.R.P.P). The property benefits from a spacious lounge/diner, separate kitchen/breakfast room, downstairs shower room, three well proportioned bedrooms, family bathroom, large secluded rear garden, off-street parking and garage. No Onward Chain. Viewings Highly Recommended!