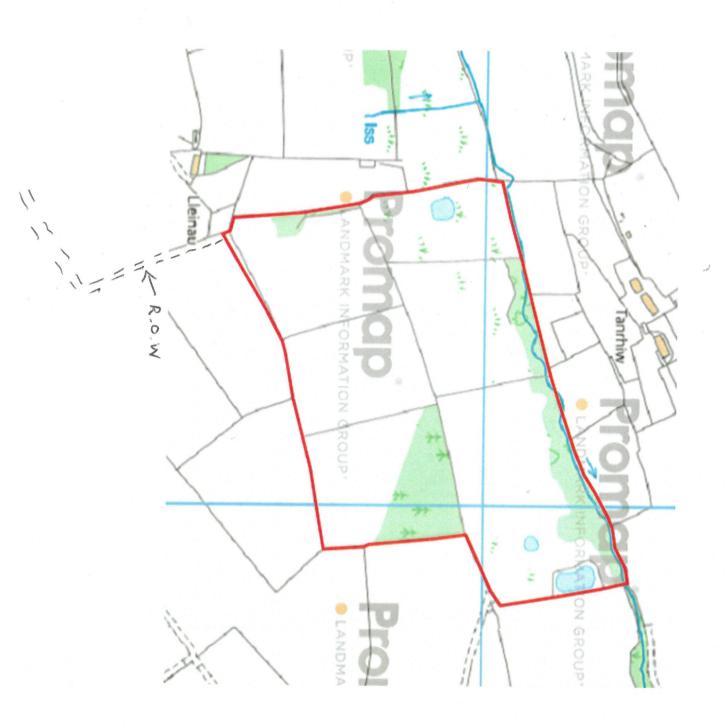

## A secluded parcel of 26.7 acres of agricultural land, woodland and conservation land incorporating three ponds and in a glorious Valley location. Near Lampeter, West Wales

Cwmnant Farmlands Drefach, Near Lampeter, Ceredigion. SA40 9YB. £175,000

REF: A/5183/AM ..... GUIDE PRICE

\*\*\* A unique parcel of 26.7 acres of attractive Valley pastures \*\*\* Incorporating traditional field enclosures with interspersed pockets of improvable conservation rough grazing and water features \*\*\* Including a boundary to the River Cledlyn Fach and incorporating three nature ponds \*\*\* Also including a useful parcel of spruce woodland

\*\*\* The land is ideal for those seeking seclusion, privacy and potential for alternative use - Such as forestry, leisure or conservation interests \*\*\* In total extending to 26.7 acres or thereabouts \*\*\* Grid Reference Number 487/467 \*\*\*PLEASE NOTE that the land is certified as organic.\*\*\*

### **LOCATION**

Located in a pleasant rural position approached via a right of way and shared farm access across several fields and secluded in a beautiful unspoilt Valley, some 1 mile from the Village of Cwmsychpant, 1.5 miles from Drefach, 7 miles from the University Town of Lampeter and 12 miles inland from the Ceredigion Heritage Coast.