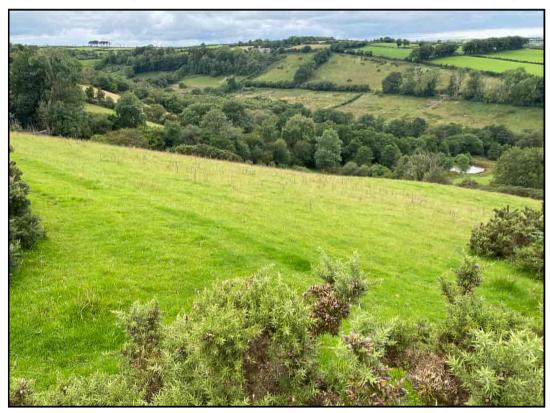

REF: A/5183/AM ..... GUIDE PRICE

\*\*\* A unique parcel of 26.7 acres of attractive Valley pastures \*\*\* Incorporating traditional field enclosures with interspersed pockets of improvable conservation rough grazing and water features \*\*\* Including a boundary to the River Cledlyn Fach and incorporating three nature ponds \*\*\* Also including a useful parcel of spruce woodland

\*\*\* The land is ideal for those seeking seclusion, privacy and potential for alternative use - Such as forestry, leisure or conservation interests \*\*\* In total extending to 26.7 acres or thereabouts \*\*\* Grid Reference Number 487/467 \*\*\*PLEASE NOTE that the land is certified as organic.\*\*\*

### **LOCATION**

Located in a pleasant rural position approached via a right of way and shared farm access across several fields and secluded in a beautiful unspoilt Valley, some 1 mile from the Village of Cwmsychpant, 1.5 miles from Drefach, 7 miles from the University Town of Lampeter and 12 miles inland from the Ceredigion Heritage Coast.