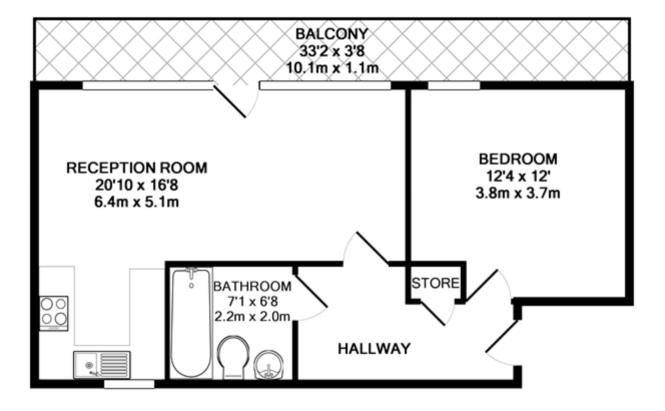

## TOTAL APPROX. FLOOR AREA 523 SQ.FT. (48.6 SQ.M.)

Whilst every attempt has been made to ensure the accuracy of the floor plan contained here, measurements of doors, windows, rooms and any other items are approximate and no responsibility is taken for any error, omission, or mis-statement. This plan is for illustrative purposes only and should be used as such by any prospective purchaser. The services, systems and appliances shown have not been tested and no guarantee as to their operability or efficiency can be given Made with Metropix ©2016