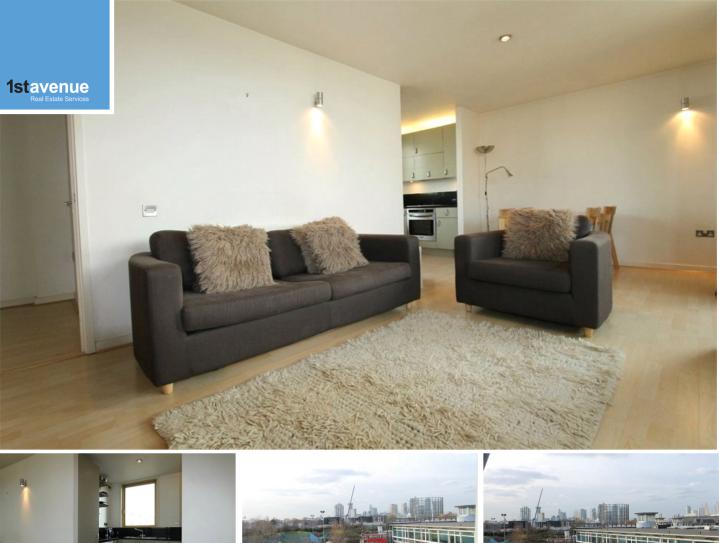

## Edison Court, Greenroof Way, London, SE10 0DQ

£1,375 PCM

Situated in the heart of Greenwich Millennium Village a smart one bedroom apartment with allocated parking. The property briefly comprises reception/dining room open plan to kitchen, private terrace with views of the Canary Wharf skyline, double bedroom and bathroom. The apartment further features 24 hour concierge and excellent transport links. Offered furnished. AVAILABLE 24th JULY 2018.