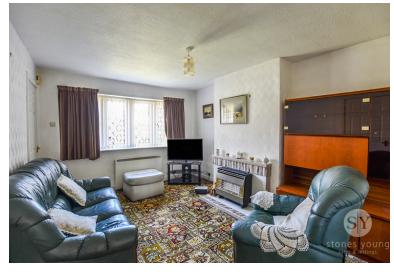

## Lounge

14' 09" x 10' 02" (4.50m x 3.10m) Carpet flooring, tiled fireplace, gas fire double glazed upvc window, panel radiator, TV point.