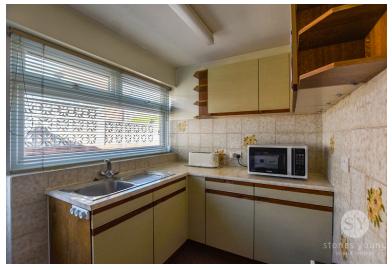

#### Kitchen

10' 02" x 5' 09" (3.10m x 1.75m)

Range of fitted wall and base units with contrasting work surfaces, carpet tiles, stainless steel sink and drainer, tiled splash backs, space for electric cooker, space for fridge freezer, plumbed for washing machine, double glazed upvc window and door.