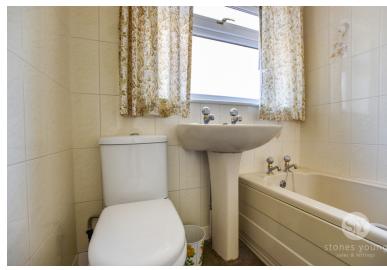

#### **Bathroom**

5' 08" x 5' 02" (1.73m x 1.57m)

Three piece suite, carpet flooring, tiled floor to ceiling, electric shower over bath, double glazed frosted window.