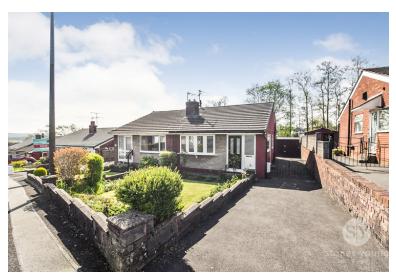

#### PROPERTY DESCRIPTION

\*DELIGHTFUL TWO BEDROOM, SEMI DETACHED BUNGALOW IN DESIRABLE PLECKGATE LOCATION!\* Occupying an enviable plot on Royshaw Avenue stands this well appointed true bungalow, which is presented to the market with no chain delay. Boasting admirable gardens, a garage and driveway parking, this charming property will make a wonderful home. Early viewing is essential.

Set in the favourable location of Pleckgate, this property is within close proximity to great schools, amenities and transport links. This appealing property boasts a beautifully maintained, laid to lawn garden to the front, along with driveway parking suitable for up to three cars. Additional on street parking is also fully available. To the rear, there is a single, detached garage, along with a good sized garden with a flagged patio and various areas of bedding plants, creating the perfect area for spending time outdoors. This lovely property presents an exciting opportunity to put your own stamp on the home through modernisation. Due to the coveted location and accommodation on offer, this property is expected to be popular and so early viewing is highly advised.