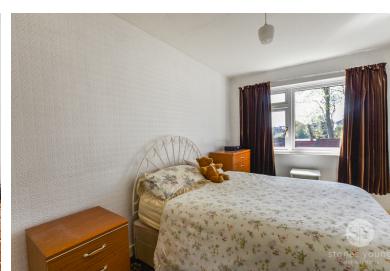

#### Bedroom two

 $8'\ 10''\ x\ 8'\ 00''\ (2.69m\ x\ 2.44m)$  Carpet flooring, double glazed upvc window, storage heater.