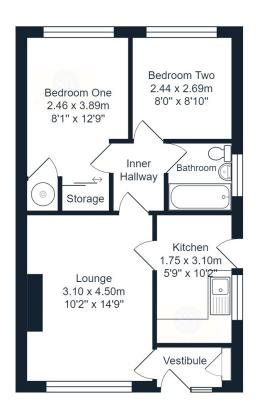

#### FLOORPLAN & EPC

# Royshaw Avenue, Blackburn

Total Area: 47.2 m<sup>2</sup> ... 508 ft<sup>2</sup>

All measurements are approximate and for display purposes only.

These particulars are intended to give a fair and reliable description of the property but no responsibility for any inaccuracy or error can be accepted and do not constitute an offer or contract. We have not tested any services or appliances (including central heating if fitted) referred to in these particulars and the purchasers are advised to satisfy themselves as to the working order and condition. If a property is unoccupied at any time there may be reconnection charges for any switched off/disconnected or drained services or appliances. All measurements are approximate.

## Lounge

14' 09" x 10' 02" (4.50m x 3.10m) Carpet flooring, tiled fireplace, gas fire double glazed upvc window, panel radiator, TV point.

#### Kitchen

10' 02" x 5' 09" (3.10m x 1.75m)

Range of fitted wall and base units with contrasting work surfaces, carpet tiles, stainless steel sink and drainer, tiled splash backs, space for electric cooker, space for fridge freezer, plumbed for washing machine, double glazed upvc window and door.

# Inner hallway

Carpet flooring, loft access with ladder, partially boarded and light.

#### Bedroom one

 $12' 09" \times 8' 01" (3.89m \times 2.46m)$  Carpet flooring, fitted wardrobes, storage cupboard, storage heater.

#### Bedroom two

 $8'\ 10''\ x\ 8'\ 00''\ (2.69m\ x\ 2.44m)$  Carpet flooring, double glazed upvc window, storage heater.

#### **Bathroom**

5' 08" x 5' 02" (1.73m x 1.57m)

Three piece suite, carpet flooring, tiled floor to ceiling, electric shower over bath, double glazed frosted window.