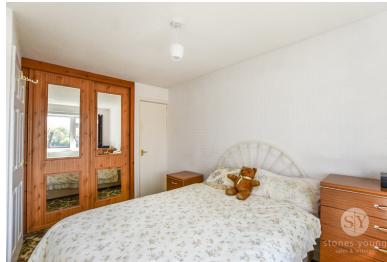

#### Bedroom one

 $12' 09" \times 8' 01" (3.89m \times 2.46m)$  Carpet flooring, fitted wardrobes, storage cupboard, storage heater.