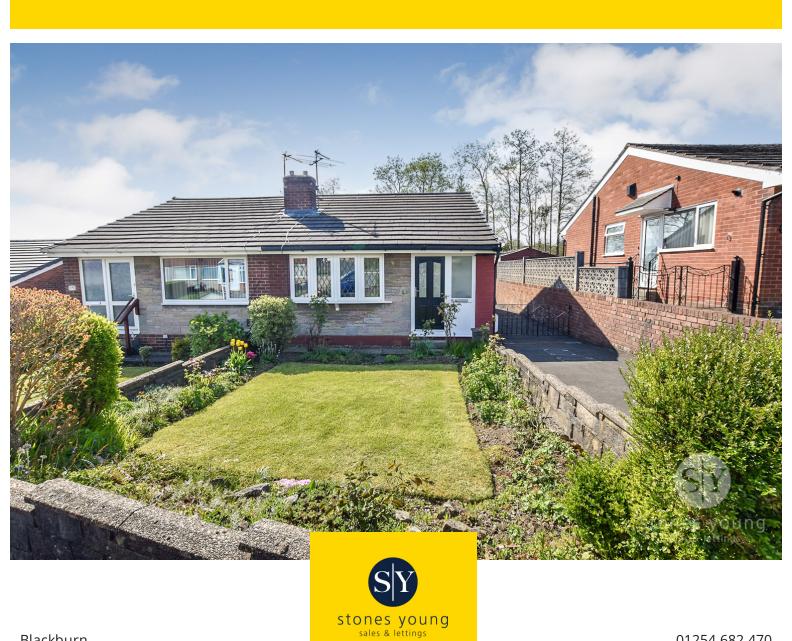

#### PROPERTY DESCRIPTION

\*DELIGHTFUL TWO BEDROOM, SEMI DETACHED BUNGALOW IN DESIRABLE PLECKGATE LOCATION!\* Occupying an enviable plot on Royshaw Avenue stands this well appointed true bungalow, which is presented to the market with no chain delay. Boasting admirable gardens, a garage and driveway parking, this charming property will make a wonderful home. Early viewing is essential.

Set in the favourable location of Pleckgate, this property is within close proximity to great schools, amenities and transport links. This appealing property boasts a beautifully maintained, laid to lawn garden to the front, along with driveway parking suitable for up to three cars. Additional on street parking is also fully available. To the rear, there is a single, detached garage, along with a good sized garden with a flagged patio and various areas of bedding plants, creating the perfect area for spending time outdoors. This lovely property presents an exciting opportunity to put your own stamp on the home through modernisation. Due to the coveted location and accommodation on offer, this property is expected to be popular and so early viewing is highly advised.