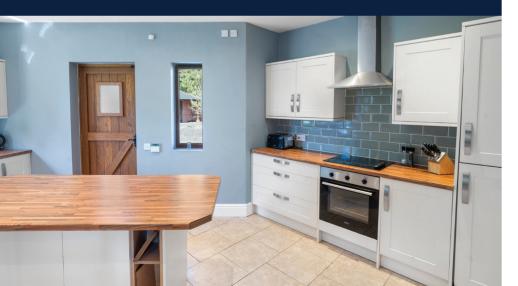

The modern kitchen is equally well-suited to both family life and entertaining, featuring an attractive island unit and ample space for a dining table. With well-chosen appliances and a handy utility room with a washer and dryer, this kitchen offers everything you need to make meal prep easy and enjoyable.