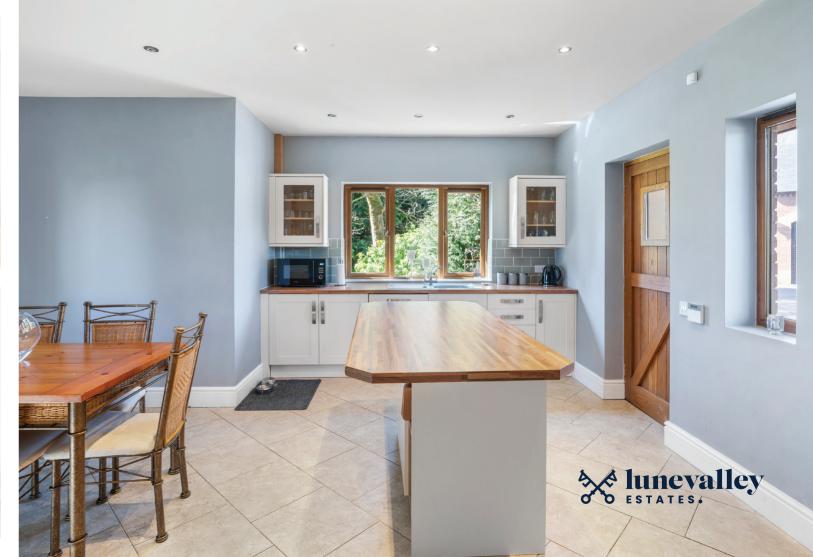

The modern kitchen is equally well-suited to both family life and entertaining, featuring an attractive island unit and ample space for a dining table. With well-chosen appliances and a handy utility room with a washer and dryer, this kitchen offers everything you need to make meal prep easy and enjoyable.