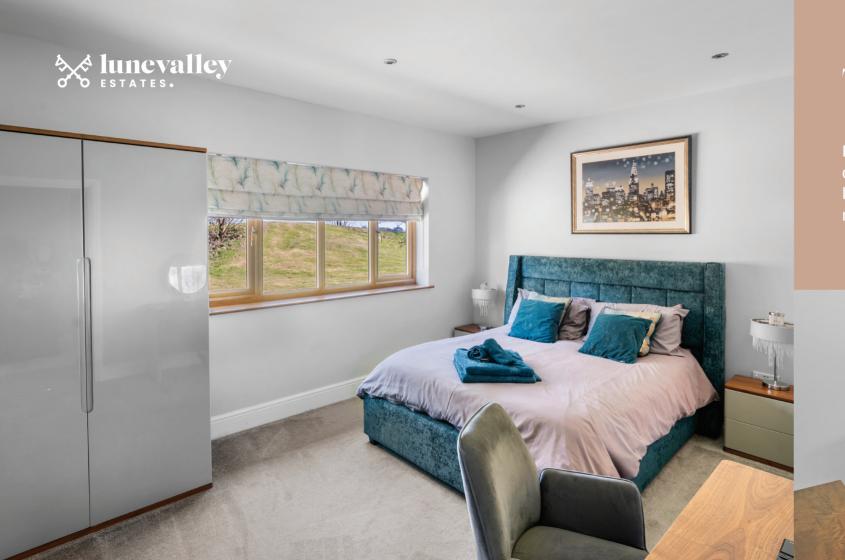

### The Bedrooms

For a good night's sleep, the private bedroom wing offers three comfortable bedrooms. A separate hallway leads to the bedrooms, ensuring privacy and a quiet, restful atmosphere for all.

### The Bathrooms

The master suite includes an en suite shower room with a three-piece suite, while the two additional double bedrooms share a stylish family bathroom.

The bathroom is a real treat, with a feature doubleended bath and a separate shower cubicle with a pebble floor and a rainfall showerhead — the perfect place to unwind after a busy day.