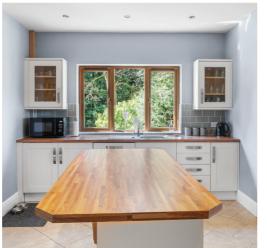

The modern kitchen is equally well-suited to both family life and entertaining, featuring an attractive island unit and ample space for a dining table. With well-chosen appliances and a handy utility room with a washer and dryer, this kitchen offers everything you need to make meal prep easy and enjoyable.