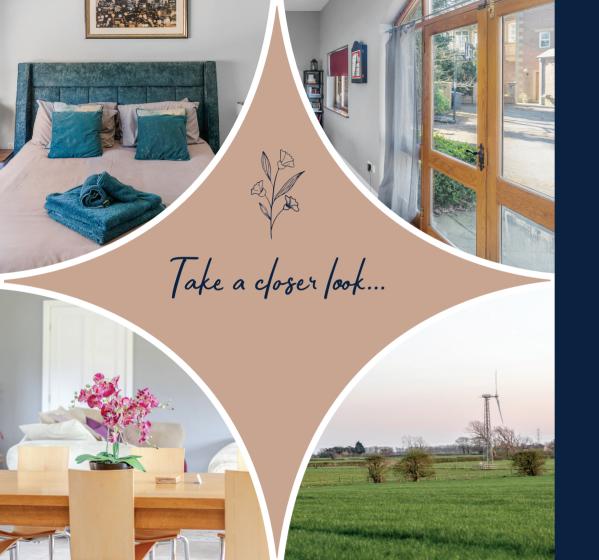

### The Garden

The landscaped courtyard, complete with a turning circle and plenty of parking, leads to the separate entrance for the Summer House. French doors from the main reception room lead out to a flagged seating terrace, where you can enjoy outdoor meals or simply take in the views over the beautiful grounds.

### The Bedrooms

For a good night's sleep, the private bedroom wing offers three comfortable bedrooms. A separate hallway leads to the bedrooms, ensuring privacy and a quiet, restful atmosphere for all.

The modern kitchen is equally well-suited to both family life and entertaining, featuring an attractive island unit and ample space for a dining table. With well-chosen appliances and a handy utility room with a washer and dryer, this kitchen offers everything you need to make meal prep easy and enjoyable.