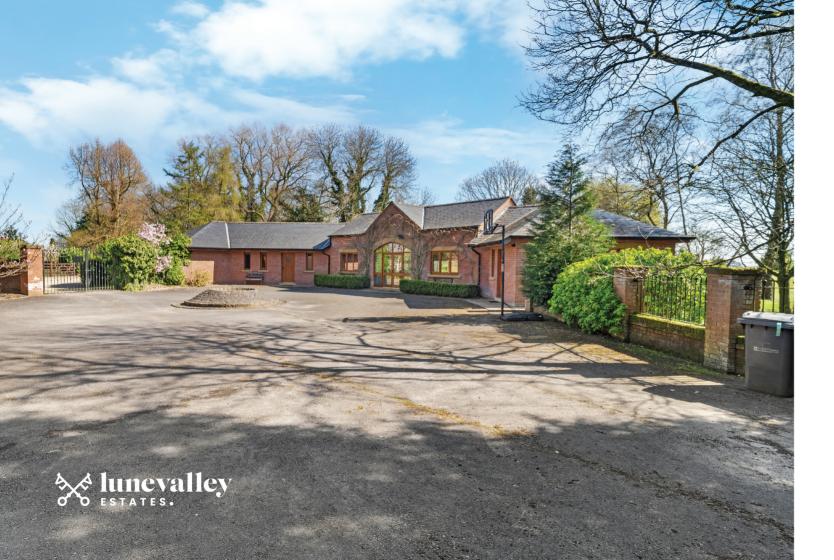

rated AirBnB rental, earning rave reviews and even a Customer Choice award, making it a fantastic turn-key opportunity for anyone looking to continue the business.

From the moment you arrive at Hoole Summer House, you're greeted by its wisteria-clad front elevation and classic red brick design, set under a traditional slated roof. The property is situated just off the main drive, ensuring both privacy and convenience. Inside, you'll find a thoughtfully designed home that combines comfort and functionality.

### The Garden

The landscaped courtyard, complete with a turning circle and plenty of parking, leads to the separate entrance for the Summer House. French doors from the main reception room lead out to a flagged seating terrace, where you can enjoy outdoor meals or simply take in the views over the beautiful grounds.