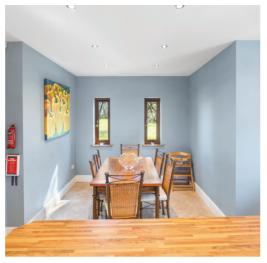

### The Lounge

The spacious main reception room is perfect for family gatherings or hosting friends, with plenty of room for a relaxed seating area, a dining table, and even a dedicated games space.

The modern kitchen is equally well-suited to both family life and entertaining, featuring an attractive island unit and ample space for a dining table. With well-chosen appliances and a handy utility room with a washer and dryer, this kitchen offers everything you need to make meal prep easy and enjoyable.