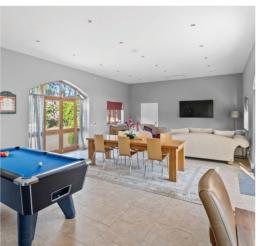

### The Lounge

The spacious main reception room is perfect for family gatherings or hosting friends, with plenty of room for a relaxed seating area, a dining table, and even a dedicated games space.

### The Garden

The landscaped courtyard, complete with a turning circle and plenty of parking, leads to the separate entrance for the Summer House. French doors from the main reception room lead out to a flagged seating terrace, where you can enjoy outdoor meals or simply take in the views over the beautiful grounds.