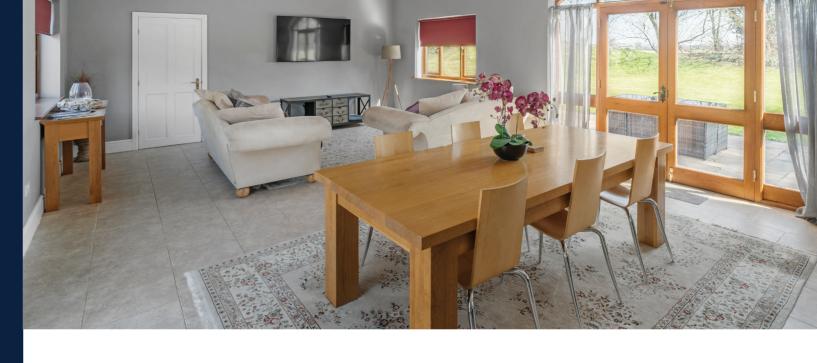

The modern kitchen is equally well-suited to both family life and entertaining, featuring an attractive island unit and ample space for a dining table. With well-chosen appliances and a handy utility room with a washer and dryer, this kitchen offers everything you need to make meal prep easy and enjoyable.

### The Lounge

The spacious main reception room is perfect for family gatherings or hosting friends, with plenty of room for a relaxed seating area, a dining table, and even a dedicated games space.