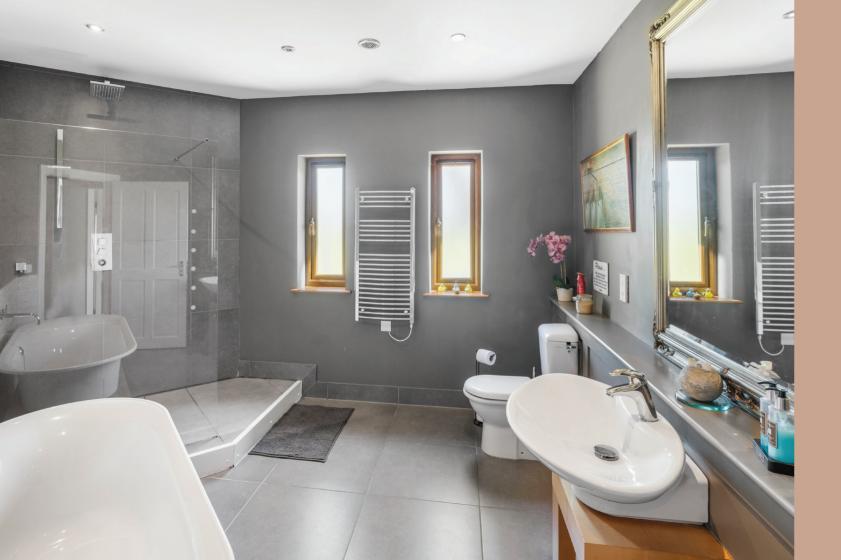

### The Bathrooms

The master suite includes an en suite shower room with a three-piece suite, while the two additional double bedrooms share a stylish family bathroom.

The bathroom is a real treat, with a feature doubleended bath and a separate shower cubicle with a pebble floor and a rainfall showerhead — the perfect place to unwind after a busy day.