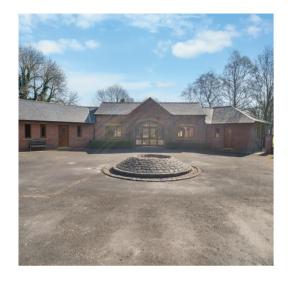

rated AirBnB rental, earning rave reviews and even a Customer Choice award, making it a fantastic turn-key opportunity for anyone looking to continue the business.

From the moment you arrive at Hoole Summer House, you're greeted by its wisteria-clad front elevation and classic red brick design, set under a traditional slated roof. The property is situated just off the main drive, ensuring both privacy and convenience. Inside, you'll find a thoughtfully designed home that combines comfort and functionality.

### The Garden

The landscaped courtyard, complete with a turning circle and plenty of parking, leads to the separate entrance for the Summer House. French doors from the main reception room lead out to a flagged seating terrace, where you can enjoy outdoor meals or simply take in the views over the beautiful grounds.