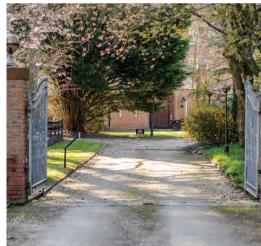

### The Garden

The landscaped courtyard, complete with a turning circle and plenty of parking, leads to the separate entrance for the Summer House. French doors from the main reception room lead out to a flagged seating terrace, where you can enjoy outdoor meals or simply take in the views over the beautiful grounds.