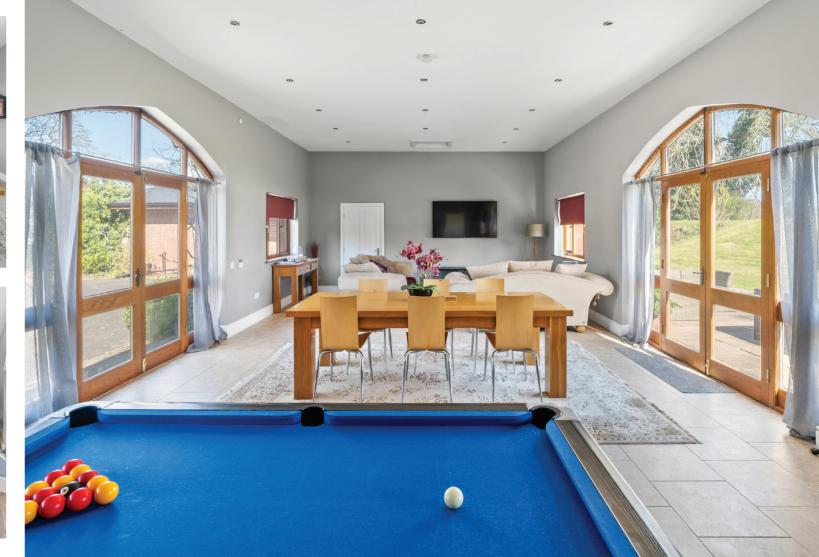

### The Lounge

The spacious main reception room is perfect for family gatherings or hosting friends, with plenty of room for a relaxed seating area, a dining table, and even a dedicated games space.

### The Garden

The landscaped courtyard, complete with a turning circle and plenty of parking, leads to the separate entrance for the Summer House. French doors from the main reception room lead out to a flagged seating terrace, where you can enjoy outdoor meals or simply take in the views over the beautiful grounds.