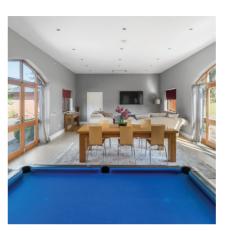

### The Lounge

The spacious main reception room is perfect for family gatherings or hosting friends, with plenty of room for a relaxed seating area, a dining table, and even a dedicated games space.