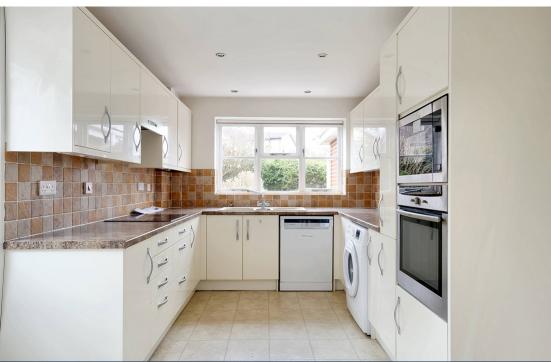

The property offers an entrance hall, ground floor WC, living room, large dining room, fitted kitchen/breakfast room conservatory style lean to at the side of the property giving access to the garage and rear garden. To the first floor there are four bedrooms, en-suite shower room to the main bedroom plus a refitted modern family shower room with white suite. Outside the property benefits from a driveway to the front of the house which provides off road parking and in turn leads to the double garage with twin up & over doors. The rear garden is mainly laid to lawn with a paved patio area, mature shrubs & hedging to borders, ornate pond and a pathway leading up the garden to a timber built storage shed.

- Extended Detached Family Residence
- Fitted Kitchen/Breakast Room
- Four Bedrooms
- Two Shower Rooms
- Rear Garden

- Two Reception Rooms
- Gas Central Heating
- Ground Floor Cloakroom
- Double Garage