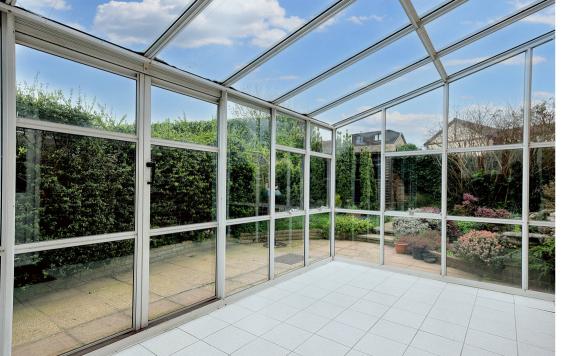

The property offers an entrance hall, ground floor WC, living room, large dining room, fitted kitchen/breakfast room conservatory style lean to at the side of the property giving access to the garage and rear garden. To the first floor there are four bedrooms, en-suite shower room to the main bedroom plus a refitted modern family shower room with white suite. Outside the property benefits from a driveway to the front of the house which provides off road parking and in turn leads to the double garage with twin up & over doors. The rear garden is mainly laid to lawn with a paved patio area, mature shrubs & hedging to borders, ornate pond and a pathway leading up the garden to a timber built storage shed.