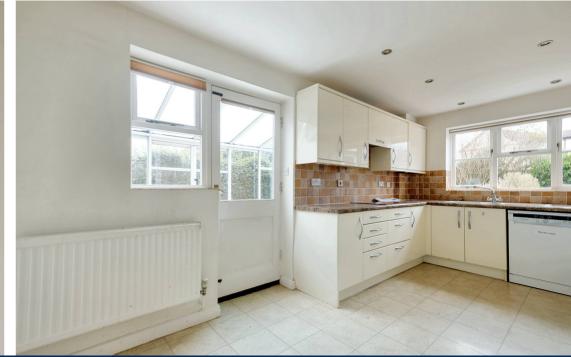

The property offers an entrance hall, ground floor WC, living room, large dining room, fitted kitchen/breakfast room conservatory style lean to at the side of the property giving access to the garage and rear garden. To the first floor there are four bedrooms, en-suite shower room to the main bedroom plus a refitted modern family shower room with white suite. Outside the property benefits from a driveway to the front of the house which provides off road parking and in turn leads to the double garage with twin up & over doors. The rear garden is mainly laid to lawn with a paved patio area, mature shrubs & hedging to borders, ornate pond and a pathway leading up the garden to a timber built storage shed.

- Extended Detached Family Residence
- Fitted Kitchen/Breakast Room
- Four Bedrooms
- Two Shower Rooms
- Rear Garden

- Two Reception Rooms
- Gas Central Heating
- Ground Floor Cloakroom
- Double Garage