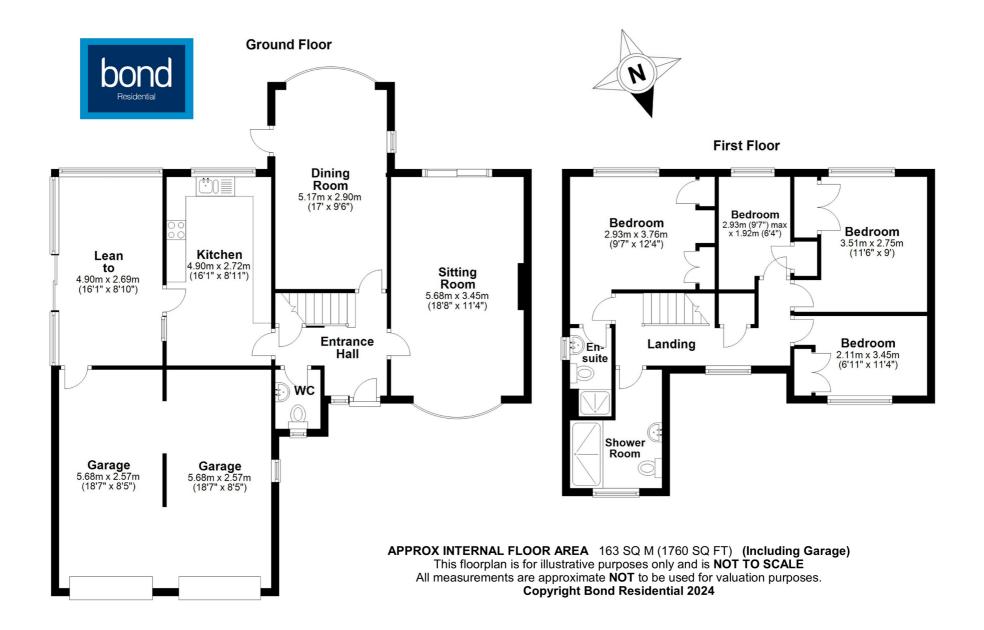

The property offers an entrance hall, ground floor WC, living room, large dining room, fitted kitchen/breakfast room conservatory style lean to at the side of the property giving access to the garage and rear garden. To the first floor there are four bedrooms, en-suite shower room to the main bedroom plus a refitted modern family shower room with white suite. Outside the property benefits from a driveway to the front of the house which provides off road parking and in turn leads to the double garage with twin up & over doors. The rear garden is mainly laid to lawn with a paved patio area, mature shrubs & hedging to borders, ornate pond and a pathway leading up the garden to a timber built storage shed.