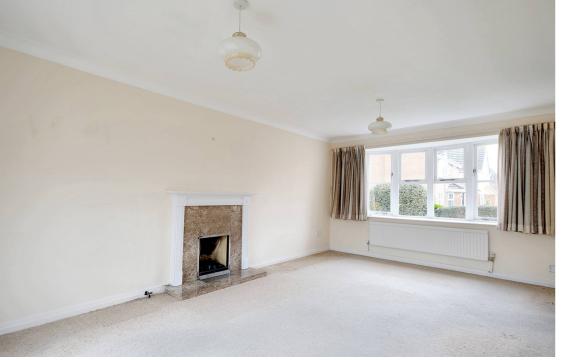

The property offers an entrance hall, ground floor WC, living room, large dining room, fitted kitchen/breakfast room conservatory style lean to at the side of the property giving access to the garage and rear garden. To the first floor there are four bedrooms, en-suite shower room to the main bedroom plus a refitted modern family shower room with white suite. Outside the property benefits from a driveway to the front of the house which provides off road parking and in turn leads to the double garage with twin up & over doors. The rear garden is mainly laid to lawn with a paved patio area, mature shrubs & hedging to borders, ornate pond and a pathway leading up the garden to a timber built storage shed.

- Extended Detached Family Residence
- Fitted Kitchen/Breakast Room
- Four Bedrooms
- Two Shower Rooms
- Rear Garden

- Two Reception Rooms
- Gas Central Heating
- Ground Floor Cloakroom
- Double Garage