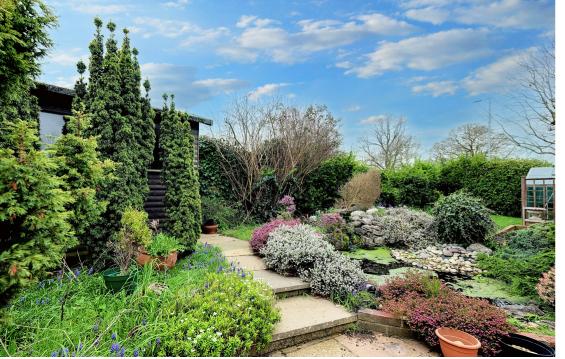

The property offers an entrance hall, ground floor WC, living room, large dining room, fitted kitchen/breakfast room conservatory style lean to at the side of the property giving access to the garage and rear garden. To the first floor there are four bedrooms, en-suite shower room to the main bedroom plus a refitted modern family shower room with white suite. Outside the property benefits from a driveway to the front of the house which provides off road parking and in turn leads to the double garage with twin up & over doors. The rear garden is mainly laid to lawn with a paved patio area, mature shrubs & hedging to borders, ornate pond and a pathway leading up the garden to a timber built storage shed.

- Extended Detached Family Residence
- Fitted Kitchen/Breakast Room
- Four Bedrooms
- Two Shower Rooms
- Rear Garden

- Two Reception Rooms
- Gas Central Heating
- Ground Floor Cloakroom
- Double Garage