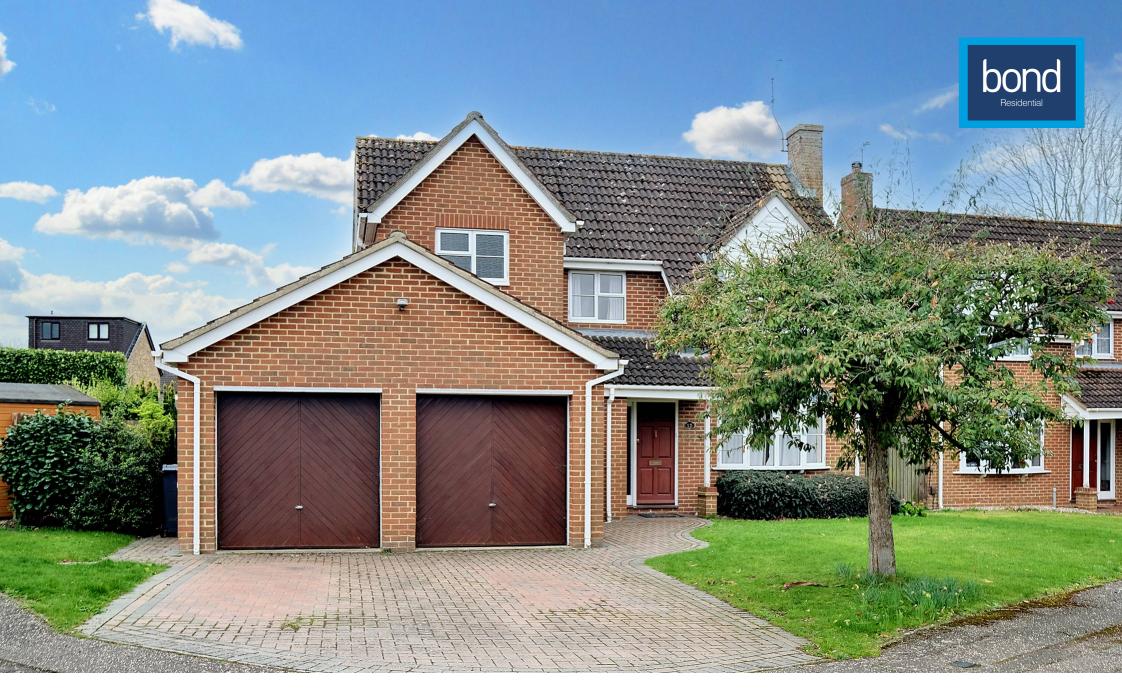

Little Nell, Newlands Spring, Chelmsford, Essex, CM1 4YL

Council Tax Band F (Chelmsford City Council)

Bond Residential are delighted to offer for sale this extended detached family residence being sold with no onward chain situated in the popular Newlands Spring area.

The property offers an entrance hall, ground floor WC, living room, large dining room, fitted kitchen/breakfast room conservatory style lean to at the side of the property giving access to the garage and rear garden. To the first floor there are four bedrooms, en-suite shower room to the main bedroom plus a refitted modern family shower room with white suite. Outside the property benefits from a driveway to the front of the house which provides off road parking and in turn leads to the double garage with twin up & over doors. The rear garden is mainly laid to lawn with a paved patio area, mature shrubs & hedging to borders, ornate pond and a pathway leading up the garden to a timber built storage shed.

- Extended Detached Family Residence
- Fitted Kitchen/Breakast Room
- Four Bedrooms
- Two Shower Rooms
- Rear Garden

- Two Reception Rooms
- Gas Central Heating
- Ground Floor Cloakroom
- Double Garage