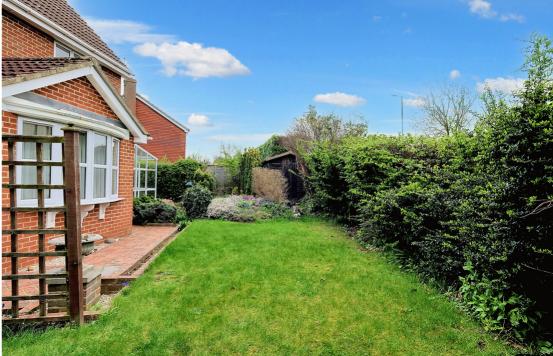

The property offers an entrance hall, ground floor WC, living room, large dining room, fitted kitchen/breakfast room conservatory style lean to at the side of the property giving access to the garage and rear garden. To the first floor there are four bedrooms, en-suite shower room to the main bedroom plus a refitted modern family shower room with white suite. Outside the property benefits from a driveway to the front of the house which provides off road parking and in turn leads to the double garage with twin up & over doors. The rear garden is mainly laid to lawn with a paved patio area, mature shrubs & hedging to borders, ornate pond and a pathway leading up the garden to a timber built storage shed.

- Extended Detached Family Residence
- Fitted Kitchen/Breakast Room
- Four Bedrooms
- Two Shower Rooms
- Rear Garden

- Two Reception Rooms
- Gas Central Heating
- Ground Floor Cloakroom
- Double Garage