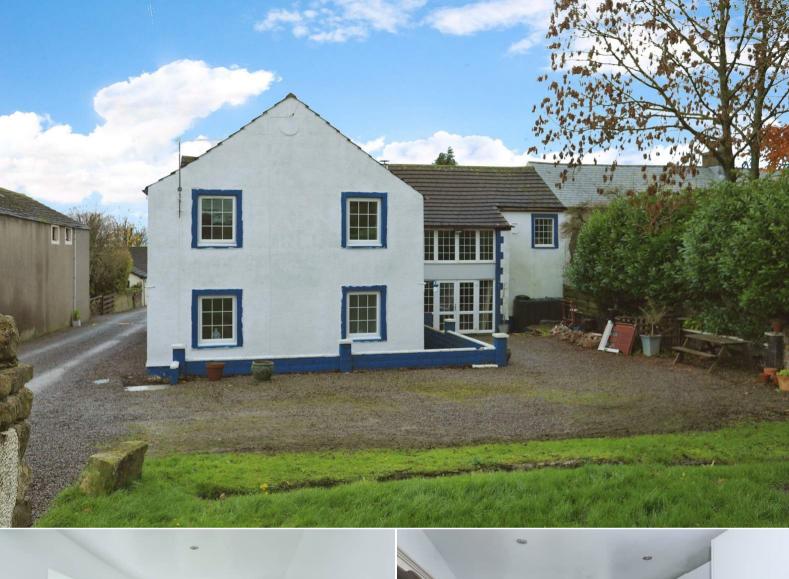

## Wigton

Bettermove are proud to present this 5 bedroom detached house in Gilcrux.

The property benefits from double glazing, gas central heating throughout and has off street parking available.

The council tax band is A.

The interior of this property comprises a spacious 3 bedroom house with 2 bedroom annex. The annex has been completed to a very high standard and the main house is still under renovation. The exterior boasts a private rear garden, perfect for enjoying the summer months.

Located in the popular town of Wigton, the property is close to a range of amenities, including shops, supermarkets, restaurants and pubs. Excellent transport connections can be found from the A596, A595 and local bus routes.