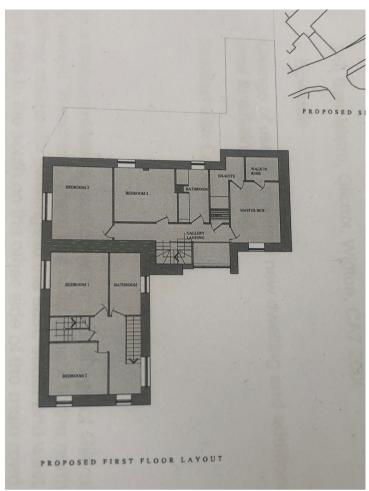

The interior of this property comprises a spacious 3 bedroom house with 2 bedroom annex. The annex has been completed to a very high standard and the main house is still under renovation. The exterior boasts a private rear garden, perfect for enjoying the summer months.

Total floor area 294.9 m² (3,175 sq.ft.) approx

This floor plan is for illustrative purposes only. It is not drawn to scale. Any measurements, floor areas (including any total floor area), openings and orientation are approximate. No details are guaranteed, they cannot be relied upon for any purpose and they do not form part of any agreement. No liability is taken for any error, omission or misstatement. A party must rely upon its own inspection(s). Powered by www.focalagent.com