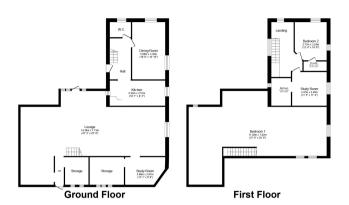

Total floor area 294.9 m² (3,175 sq.ft.) approx

This floor plan is for illustrative purposes only. It is not drawn to scale. Any measurements, floor areas (including any total floor area), openings and orientation are approximate. No details are guaranteed, they cannot be relied upon for any purpose and they do not form part of any agreement. No liability is taken for any error, omission or misstatement. A party must rely upon its own inspection(s). Powered by www.focalagent.com