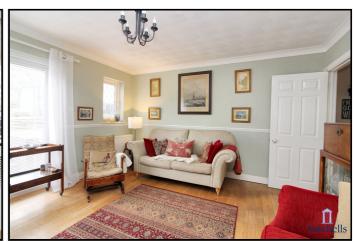

#### Lounge:

Abt. 14' 8" x 12' 9" (4.47m x 3.89m) Double glazed french doors to rear and further double glazed window. Feature fireplace with log burner Radiator.