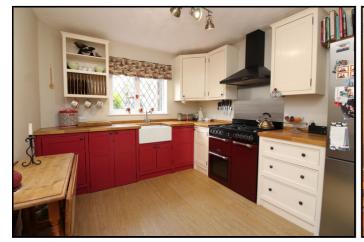

#### Kitchen:

Abt. 11' 1" x 9' 3" (3.38m x 2.82m) Double glazed window to rear overlooking the garden. Range of wall and base units with work surfaces. Inset butler sink with mixer taps. Space for double cooker and extractor fan. Space for fridge/freezer and dishwasher. Radiator. Door to utility room.