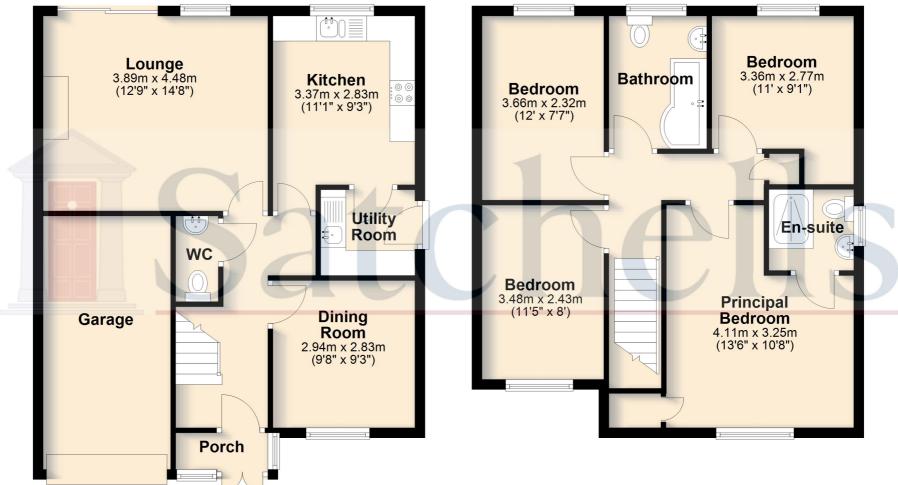

## **Ground Floor**

#### Lounge:

Abt. 14' 8" x 12' 9" (4.47m x 3.89m) Double glazed french doors to rear and further double glazed window. Feature fireplace with log burner Radiator.

## **Dining Room:**

Abt. 9' 8" x 9' 3" (2.95m x 2.82m) Double glazed triple length window to front. Radiator.

#### Kitchen:

Abt. 11' 1" x 9' 3" (3.38m x 2.82m) Double glazed window to rear overlooking the garden. Range of wall and base units with work surfaces. Inset butler sink with mixer taps. Space for double cooker and extractor fan. Space for fridge/freezer and dishwasher. Radiator. Door to utility room.

## **Utility Room:**

Double glazed door to garden. Range of wall and base units with sink unit. Plumbing for washing machine. Radiator.

#### First Floor

## **Principal Bedroom:**

Abt. 13' 6" x 10' 8" (4.11m x 3.25m) Double glazed window to front. Fitted wardrobe, Radiator, Door to en-suite.

#### **En-Suite:**

Double glazed window. Three piece suite comprising walk in shower cubicle with mixer taps, low flush wc and wash hand basin with mixer taps. Radiator.

#### **Bedroom Two:**

Abt. 11' 5" x 8' 0" (3.48m x 2.44m) Double glazed window to front. Radiator.

## **Bedroom Three:**

Abt. 11' 0"  $\times$  9' 1" (3.35m  $\times$  2.77m) Double glazed window to rear. Radiator.

#### **Bedroom Four:**

Abt. 12' 0"  $\times$  7' 7" (3.66m  $\times$  2.31m) Double glazed window to rear. Radiator.

## Family Bathroom:

Double glazed window to rear. Three piece suite comprising a 'P' shaped bath with shower over and curved side screen, wash hand basin with mixer taps and low level wc. Tiled walls and flooring.

## Garage:

Up and over door. Power and light.

## Ground Floor First Floor

For illustrative purposes only - NOT TO SCALE - Measurements shown are approximate. The size and position of doors, windows, appliances and other features are approximate.

Plan produced using PlanUp.