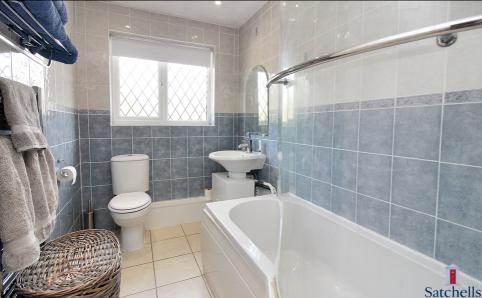

## Family Bathroom:

Double glazed window to rear. Three piece suite comprising a 'P' shaped bath with shower over and curved side screen, wash hand basin with mixer taps and low level wc. Tiled walls and flooring.