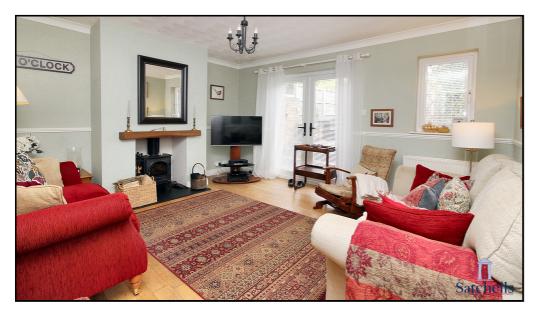

#### Lounge:

Abt. 14' 8" x 12' 9" (4.47m x 3.89m) Double glazed french doors to rear and further double glazed window. Feature fireplace with log burner Radiator.