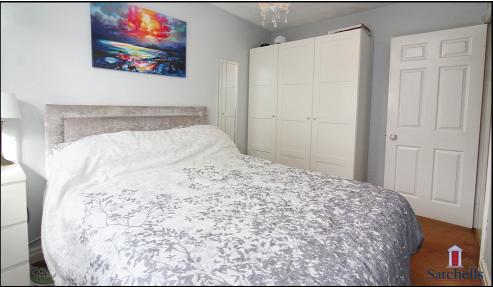

## **Principal Bedroom:**

Abt. 13' 6" x 10' 8" (4.11m x 3.25m) Double glazed window to front. Fitted wardrobe, Radiator, Door to en-suite.

#### **Bedroom Two:**

Abt. 11' 5" x 8' 0" (3.48m x 2.44m) Double glazed window to front. Radiator.

## **Bedroom Three:**

Abt. 11' 0"  $\times$  9' 1" (3.35m  $\times$  2.77m) Double glazed window to rear. Radiator.

#### **Bedroom Four:**

Abt. 12' 0"  $\times$  7' 7" (3.66m  $\times$  2.31m) Double glazed window to rear. Radiator.