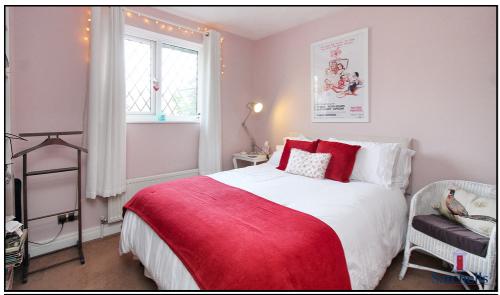

#### **Bedroom Two:**

Abt. 11' 5" x 8' 0" (3.48m x 2.44m) Double glazed window to front. Radiator.

## **Bedroom Three:**

Abt. 11' 0"  $\times$  9' 1" (3.35m  $\times$  2.77m) Double glazed window to rear. Radiator.

#### **Bedroom Four:**

Abt. 12' 0"  $\times$  7' 7" (3.66m  $\times$  2.31m) Double glazed window to rear. Radiator.