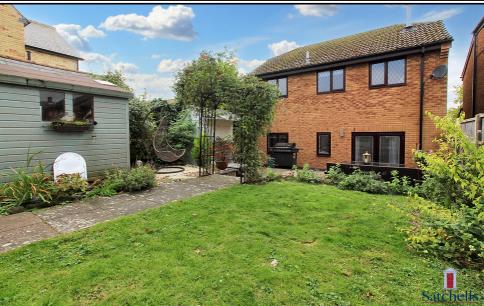

#### Front Garden:

Block paved driveway for up to 3 cars. Extensive lawn area and mature tree. Side pedestrian access.

#### Rear Garden:

Enclosed garden with spacious paved terrace with steps to lawn surrounded by mature shrubs and evergreens. Shed. Side pedestrian access.