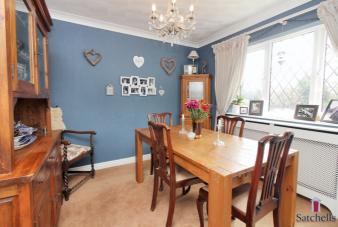

## **Dining Room:**

Abt. 9' 8" x 9' 3" (2.95m x 2.82m) Double glazed triple length window to front. Radiator.