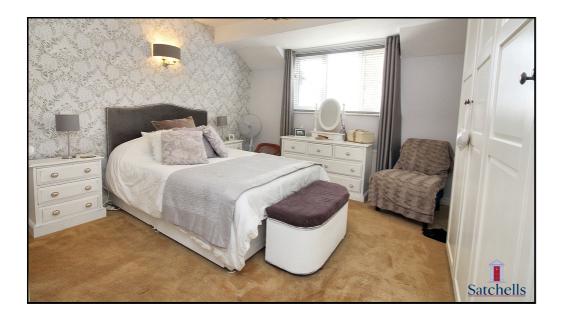

## **Principal Bedroom:**

Abt. 13' 6" x 10' 8" (4.11m x 3.25m) Double glazed window to front. Fitted wardrobe, Radiator, Door to en-suite.

#### **En-Suite:**

Double glazed window. Three piece suite comprising walk in shower cubicle with mixer taps, low flush wc and wash hand basin with mixer taps. Radiator.

#### **Bedroom Two:**

Abt. 11' 5" x 8' 0" (3.48m x 2.44m) Double glazed window to front. Radiator.

## **Bedroom Three:**

Abt. 11' 0"  $\times$  9' 1" (3.35m  $\times$  2.77m) Double glazed window to rear. Radiator.

#### **Bedroom Four:**

Abt. 12' 0"  $\times$  7' 7" (3.66m  $\times$  2.31m) Double glazed window to rear. Radiator.