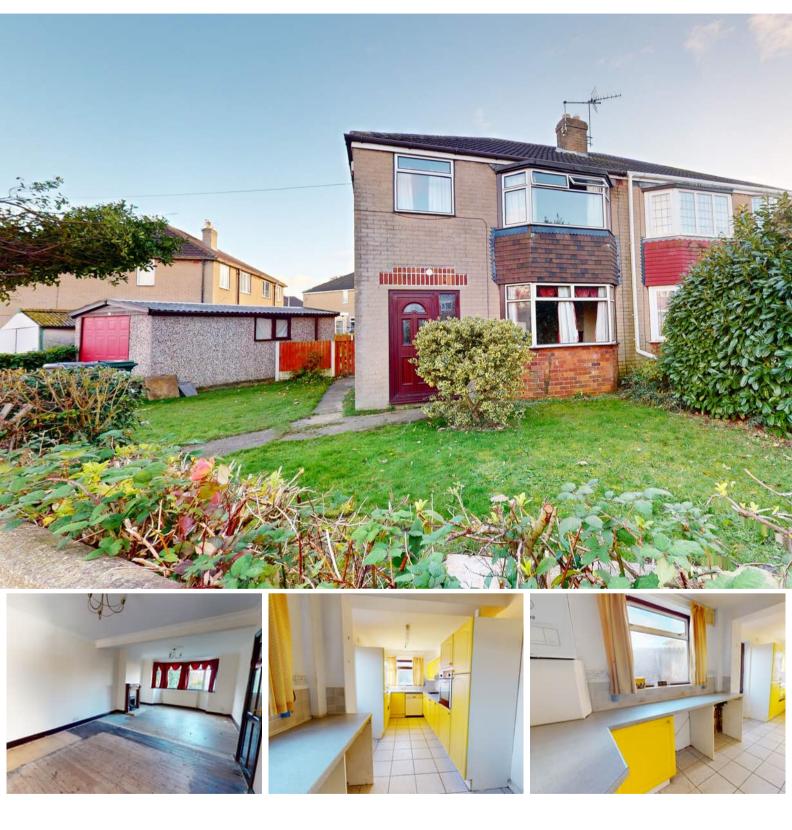

### 3 Bedroom(s), Semi-Detached House, Freehold

- No Chain 3D Tour Available
- Second Reception Room
- Three Bedrooms
- Detached Garage

- Open Plan Lounge Diner
- Kitchen
- Family Bathroom
- Front, Rear and Side Gardens

#### Owner's View 3D Virtual Tour Available

This property is being sold with no forwarding chain and benefits from being positioned on a corner plot.

The location is really good for families, having some great schools close by and some really good links to motorways. Edenthorpe is a ten minute drive from Wheatley Hall Road where there is an abundance of schools, places to eat and supermarkets.