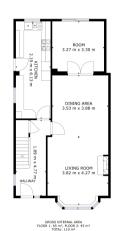

#### **Floor Plan**

🗖 Matterport

FLOOR 1

**Entrance Hall** 

Lounge Diner

#### Second Reception Room

Kitchen

**First Floor** 

All measurements provided are approximate and should be verified before exchange of contracts. No appliances have been tested and should be checked to ensure they are in good working order.

We make it happen.

**Floor Plan** 

Bedroom Three

GROSS INTERNAL AREA FLOOR 1: 65 m<sup>2</sup>, FLOOR 2: 45 m<sup>2</sup> TOTAL: 110 m<sup>2</sup>

FLOOR 2

🚺 Matterport

**Master Bedroom** 

**Bedroom Two** 

**Family Bathroom** 

**External** 

**Front Garden** 

**Detached Garage** 

All measurements provided are approximate and should be verified before exchange of contracts. No appliances have been tested and should be checked to ensure they are in good working order.