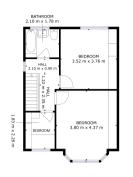

#### **Floor Plan**

🗖 Matterport

FLOOR 1

**Entrance Hall** 

Lounge Diner

#### Second Reception Room

Kitchen

**First Floor** 

All measurements provided are approximate and should be verified before exchange of contracts. No appliances have been tested and should be checked to ensure they are in good working order.

We make it happen.

**Floor Plan** 

Bedroom Three

GROSS INTERNAL AREA FLOOR 1: 65 m<sup>2</sup>, FLOOR 2: 45 m<sup>2</sup> TOTAL: 110 m<sup>2</sup>

FLOOR 2

🚺 Matterport

**Master Bedroom** 

**Bedroom Two** 

**Family Bathroom** 

**External** 

**Front Garden** 

**Detached Garage** 

All measurements provided are approximate and should be verified before exchange of contracts. No appliances have been tested and should be checked to ensure they are in good working order.