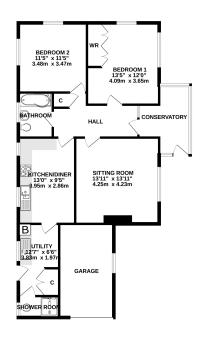

# Description

Situated along a no through road and in a secluded position on the edge of Glastonbury, this two bedroom detached bungalow benefits from well proportioned accommodation, a garage and off road parking. The accommodation is in good order and comprises two double bedrooms, a modern family bathroom, sitting room and a well equipped kitchen/diner. There is a separate utility providing additional storage and access to a shower room and WC can be found just off the kitchen. Secure gardens surround the property on two sides and pedestrian access to the front and rear of the property leads to a driveway and garage, located to the side of the property.

## **Features**

- Off road parking and garage
- Edge of Town location but within walking distance of amenities.
- Well proportioned rooms
- Sun room
- Utility Room
- Secure garden
- Bathroom and a separate shower room
- Pedestrian access on all sides of the property
- Freehold Council Tax Band C