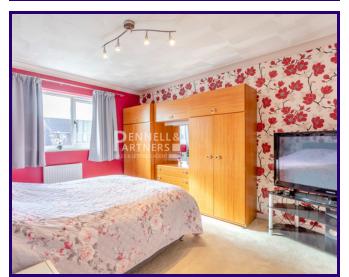

BEDROOM ONE

5.45m x 5.63m (17' 11" x 18' 6")

**BEDROOM TWO** 

3.20m x 3.9m (10' 6" x 12' 10")

**BEDROOM THREE** 

2.15m x 2.83m (7' 1" x 9' 3")

**BEDROOM FOUR** 

2.15m x 2.83m (7' 1" x 9' 3")