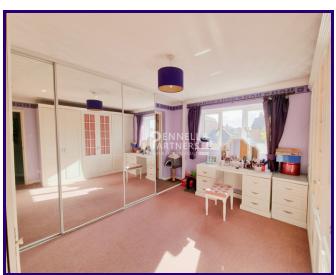

BEDROOM ONE

5.45m x 5.63m (17' 11" x 18' 6")

**BEDROOM TWO** 

3.20m x 3.9m (10' 6" x 12' 10")

**BEDROOM THREE** 

2.15m x 2.83m (7' 1" x 9' 3")

**BEDROOM FOUR** 

2.15m x 2.83m (7' 1" x 9' 3")