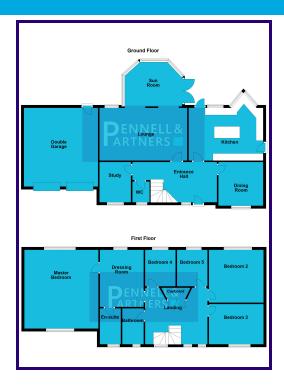

**ENTRANCE HALL** 

LOUNGE

**SUN LOUNGE** 

4.8m x 3.16m (15' 9" x 10' 4")

STUDY

2.08m x 2.2m (6' 10" x 7' 3")

**CLOAKROOM** 

**DINING ROOM** 

3.15m x 3.08m (10' 4" x 10' 1")

**KITCHEN** 

6.19m x 3.71m (20' 4" x 12' 2")

FIRST FLOOR

MASTER BEDROOM SUITE

DRESSING ROOM

3.5m x 3.88m (11' 6" x 12' 9")

Plus En-Suite

BEDROOM ONE

5.45m x 5.63m (17' 11" x 18' 6")

**BEDROOM TWO** 

3.20m x 3.9m (10' 6" x 12' 10")

**BEDROOM THREE** 

2.15m x 2.83m (7' 1" x 9' 3")

**BEDROOM FOUR** 

2.15m x 2.83m (7' 1" x 9' 3")

BEDROOM FIVE

3.17m x 3.10m (10' 5" x 10' 2")

FAMILY BATHROOM