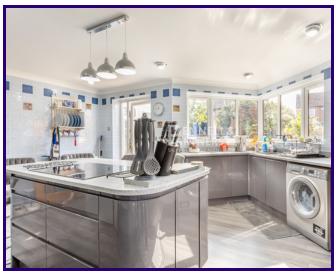

## Key Features:

- 1. Spacious Lounge: Step into the elegant lounge that welcomes you with its warm ambiance and ample space for relaxation and entertaining. The large windows fill the room with natural light, creating a comfortable and inviting atmosphere.
- 2. Private Study: Need a dedicated workspace? This house boasts a private study that provides a quiet and well-lit environment for productivity.
- 3. Formal Dining Room: Enjoy special dinners and gatherings in the formal dining room, ideal for hosting guests or simply sharing family meals.
- 4. Four Reception Rooms: With a total of four reception rooms, you have the flexibility to create spaces that cater to your lifestyle, whether it's a home gym, a playroom for the kids, or a cosy reading nook.
- 5. Bespoke Kitchen: The heart of this home is the large refitted bespoke kitchen equipped with top-of-the-line appliances and plenty of storage space. Prepare culinary masterpieces while enjoying the beautiful views of your surroundings.
- 6. Master Bedroom Suite: Retreat to the luxurious master bedroom suite that features an Ensuite bathroom and a dressing room. It's your private oasis to unwind and recharge.
- 7. Double Garage and Driveway: Parking is a breeze with a spacious double garage and a driveway that can accommodate multiple vehicles, perfect for car enthusiasts and families with multiple drivers.
- 8. High-Quality Finish: This home is finished to an impeccable standard throughout, showcasing attention to detail and craftsmanship in every corner.

3.15m x 3.08m (10' 4" x 10' 1")

**KITCHEN** 

6.19m x 3.71m (20' 4" x 12' 2")

FIRST FLOOR

MASTER BEDROOM SUITE

DRESSING ROOM

3.5m x 3.88m (11' 6" x 12' 9")

Plus En-Suite