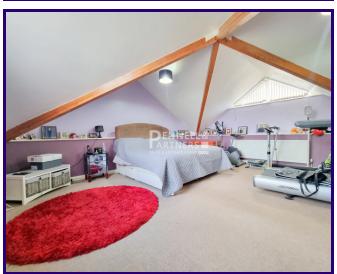

BEDROOM ONE

5.45m x 5.63m (17' 11" x 18' 6")

**BEDROOM TWO** 

3.20m x 3.9m (10' 6" x 12' 10")

**BEDROOM THREE** 

2.15m x 2.83m (7' 1" x 9' 3")

**BEDROOM FOUR** 

2.15m x 2.83m (7' 1" x 9' 3")

BEDROOM FIVE

3.17m x 3.10m (10' 5" x 10' 2")

FAMILY BATHROOM