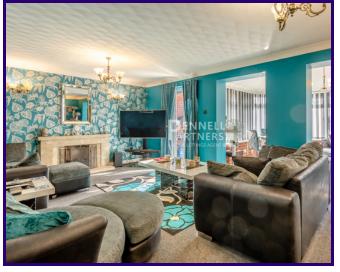

## Key Features:

- 1. Spacious Lounge: Step into the elegant lounge that welcomes you with its warm ambiance and ample space for relaxation and entertaining. The large windows fill the room with natural light, creating a comfortable and inviting atmosphere.
- 2. Private Study: Need a dedicated workspace? This house boasts a private study that provides a quiet and well-lit environment for productivity.
- 3. Formal Dining Room: Enjoy special dinners and gatherings in the formal dining room, ideal for hosting guests or simply sharing family meals.
- 4. Four Reception Rooms: With a total of four reception rooms, you have the flexibility to create spaces that cater to your lifestyle, whether it's a home gym, a playroom for the kids, or a cosy reading nook.
- 5. Bespoke Kitchen: The heart of this home is the large refitted bespoke kitchen equipped with top-of-the-line appliances and plenty of storage space. Prepare culinary masterpieces while enjoying the beautiful views of your surroundings.
- 6. Master Bedroom Suite: Retreat to the luxurious master bedroom suite that features an Ensuite bathroom and a dressing room. It's your private oasis to unwind and recharge.
- 7. Double Garage and Driveway: Parking is a breeze with a spacious double garage and a driveway that can accommodate multiple vehicles, perfect for car enthusiasts and families with multiple drivers.
- 8. High-Quality Finish: This home is finished to an impeccable standard throughout, showcasing attention to detail and craftsmanship in every corner.

**ENTRANCE HALL** 

LOUNGE

**SUN LOUNGE** 

4.8m x 3.16m (15' 9" x 10' 4")

STUDY

2.08m x 2.2m (6' 10" x 7' 3")

**CLOAKROOM** 

**DINING ROOM** 