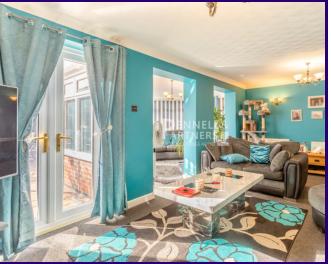

## Key Features:

- 1. Spacious Lounge: Step into the elegant lounge that welcomes you with its warm ambiance and ample space for relaxation and entertaining. The large windows fill the room with natural light, creating a comfortable and inviting atmosphere.
- 2. Private Study: Need a dedicated workspace? This house boasts a private study that provides a quiet and well-lit environment for productivity.
- 3. Formal Dining Room: Enjoy special dinners and gatherings in the formal dining room, ideal for hosting guests or simply sharing family meals.
- 4. Four Reception Rooms: With a total of four reception rooms, you have the flexibility to create spaces that cater to your lifestyle, whether it's a home gym, a playroom for the kids, or a cosy reading nook.
- 5. Bespoke Kitchen: The heart of this home is the large refitted bespoke kitchen equipped with top-of-the-line appliances and plenty of storage space. Prepare culinary masterpieces while enjoying the beautiful views of your surroundings.
- 6. Master Bedroom Suite: Retreat to the luxurious master bedroom suite that features an Ensuite bathroom and a dressing room. It's your private oasis to unwind and recharge.
- 7. Double Garage and Driveway: Parking is a breeze with a spacious double garage and a driveway that can accommodate multiple vehicles, perfect for car enthusiasts and families with multiple drivers.
- 8. High-Quality Finish: This home is finished to an impeccable standard throughout, showcasing attention to detail and craftsmanship in every corner.

**ENTRANCE HALL** 

LOUNGE

**SUN LOUNGE** 

4.8m x 3.16m (15' 9" x 10' 4")

STUDY

2.08m x 2.2m (6' 10" x 7' 3")

**CLOAKROOM** 

**DINING ROOM** 