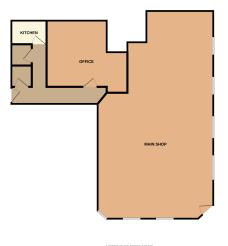

GROUND FLOOR

White every adongs has been made to ensure the accuracy of the flasgible costained here. measurements af does, window, more and any other items are approximate and no expressible to later the any energy properties purchase. The waters, systems and applications show have not been head and to purchase as it the costability of reference on the been here the been here the end of the purchase as it the costability of reference on the been here the purchase of the purchase as its the costability of reference on the been here the purchase of the purchase as the the costability of reference on the purchase of the pur

#### Property

1 Bogton Place has been a convenience store and a chip shop in the past and has an attractive exterior with plenty of large windows providing natural light. The shop floor is very spacious with the potential to be adapted to a large number of uses. The property boasts a small cellar; an office with shelving, a kitchen, two wcs and a garage.