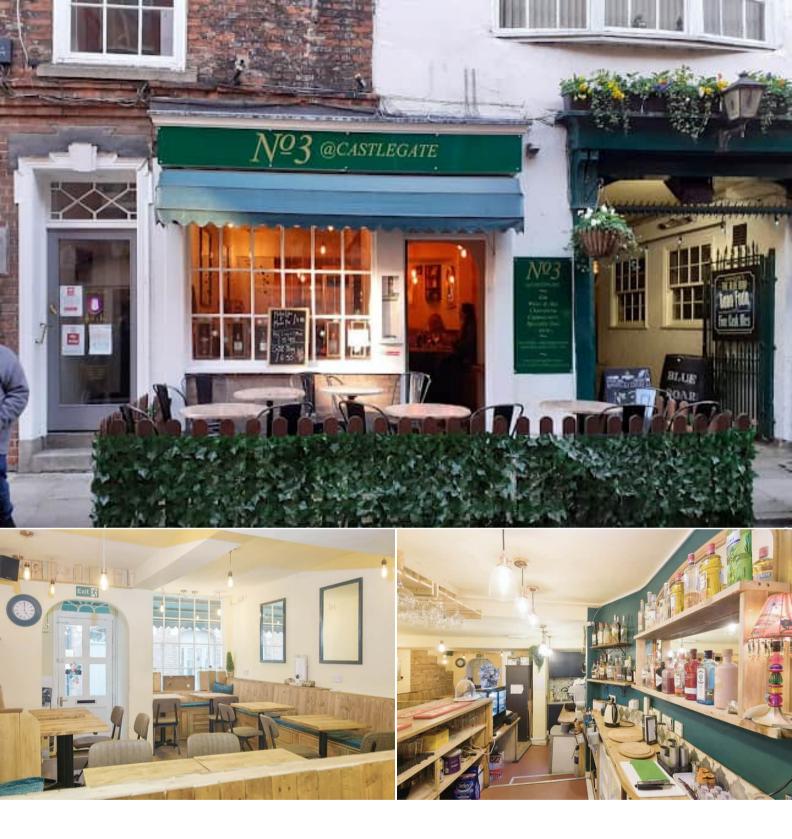

## Castlegate York

Bettermove are proud to present this 4 bedroom Grade II Listed terraced property in York.

The property is currently set over 3 floors with the vendor occupying the first floor 2 double bedroom flat. The ground floor is a busy little bar with kitchen and the second floor is a further 2 double bedroom flat which is being rented out on Air B&B.

The property benefits from double glazing, gas central heating throughout.

The council tax band is A.

The interior of this beautifully presented property comprises a spacious specialist gin bar and kitchen on the ground floor.