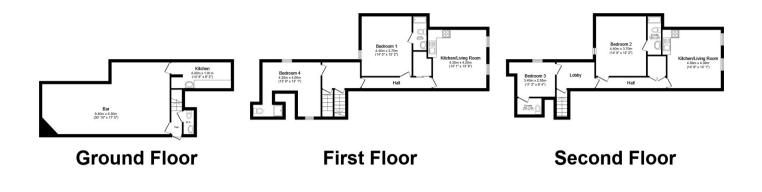

Paying this fee ensures that the seller takes their property off the market and reserves it exclusively for you, therefore eliminating the risk of gazumping and aborted costs.

Total floor area 185.4 sq.m. (1,995 sq.ft.) approx

This floor plan is for illustrative purposes only. It is not drawn to scale. Any measurements, floor areas (including any total floor area), openings and orientation are approximate. No details are guaranteed, they cannot be relied upon for any purpose and they do not form part of any agreement. No liability is taken for any error, omission or misstatement. A party must rely upon its own inspection(s). Powered by www.focalagent.com