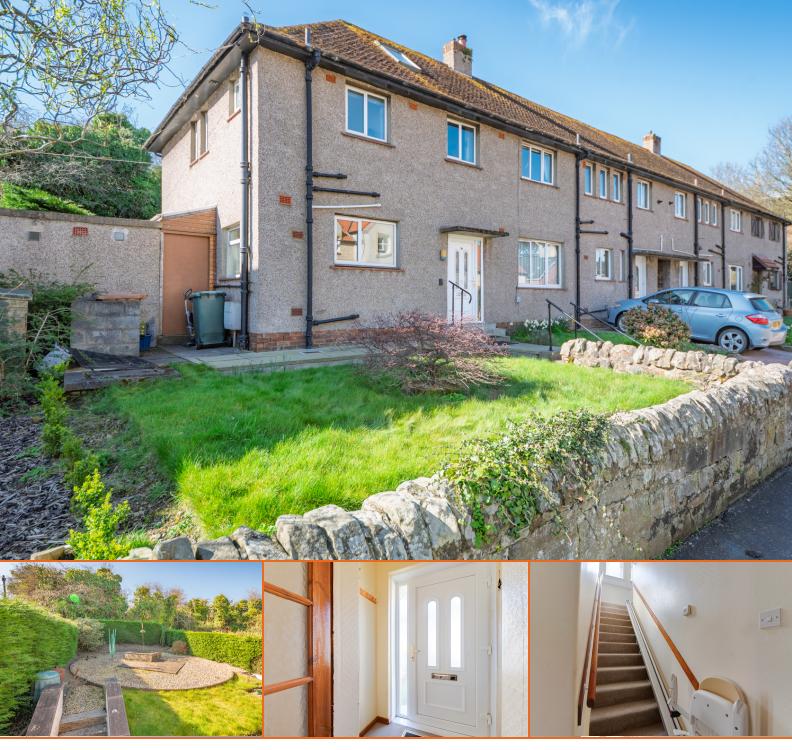

## 16 Shore Road, South Queensferry, City of Edinburgh. EH30 9SG

£270,000

- 3 bedroom end terraced villa
- Excellent sized rooms
- Bright and spacious lounge to the rear with French doors leading to the separate dining
- 3 well proportioned bedrooms and modern shower room on the first floor
- The loft offers a usable room accessible from landing
- Enclosed south facing rear garden with picturesque views of the Forth Bridges
- Only a 5 minute walk to South Queensferry High Street
- Dalmeny Train Station less than a 10 minute drive where access is provided to Edinburgh

City Centre and Fife within 20 minutes