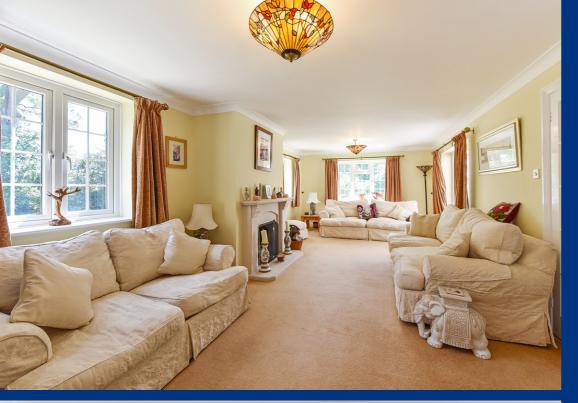

At the heart of the home is a fully equipped kitchen/breakfast room leading to a conservatory which in turn has direct access to a patio areafor al-fresco entertaining.

Off the inner hallway are the wellproportioned and separate dining and sitting rooms, the latter with double-aspect windows. A downstairs cloakroom is also located from the hallway.