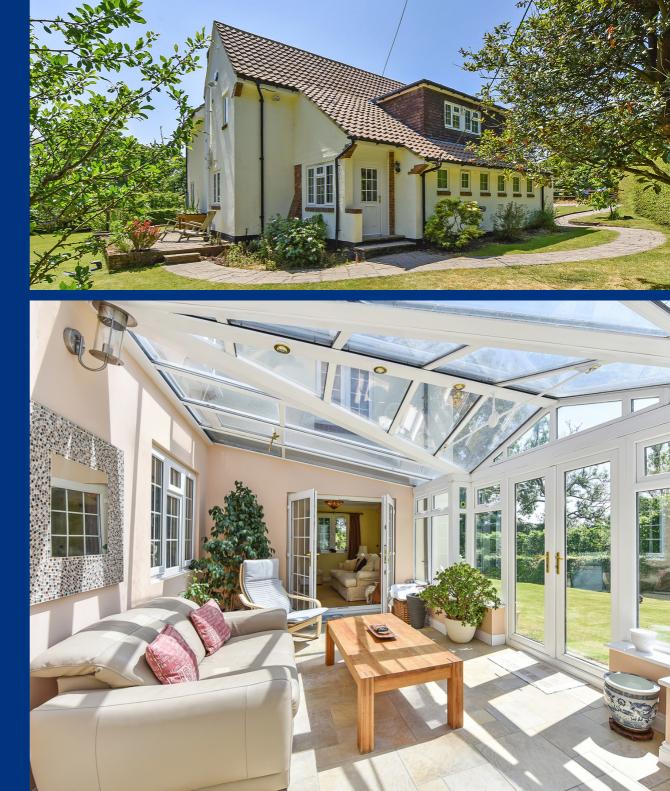

A rare opportunity to acquire a New Forest property in a superb location with direct access to the forest. Canterbrook Cottage offers a rare blend of rural lifestyle with the accommodation being well proportioned and designed taking full advantage of the stunning location and surrounding views.

Situated in one of the New Forest's most requested idyllic villages with excellent transport links. Local amenities include a popular village pub, shop, Hotel/restaurant, and championship golf course. For those who appreciate the beauty of outdoor pursuits, there are miles of unspoilt open forest to explore. Accessed via a five bar gate and cattle grid there is ample parking, plus a double garage with an upstairs office and or guest accommodation.

At the heart of the home is a fully equipped kitchen/breakfast room leading to a conservatory which in turn has direct access to a patio areafor al-fresco entertaining.

Off the inner hallway are the wellproportioned and separate dining and sitting rooms, the latter with double-aspect windows. A downstairs cloakroom is also located from the hallway.