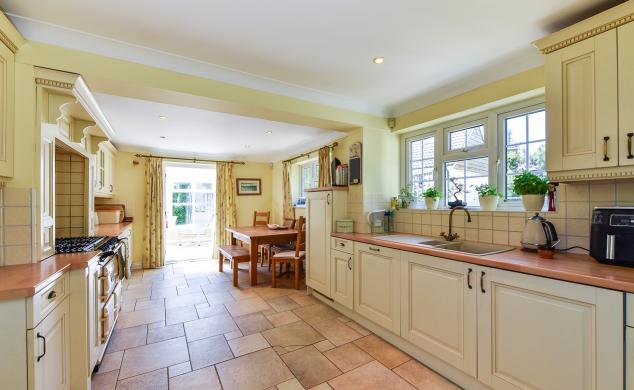

At the heart of the home is a fully equipped kitchen/breakfast room leading to a conservatory which in turn has direct access to a patio areafor al-fresco entertaining.

Off the inner hallway are the wellproportioned and separate dining and sitting rooms, the latter with double-aspect windows. A downstairs cloakroom is also located from the hallway.