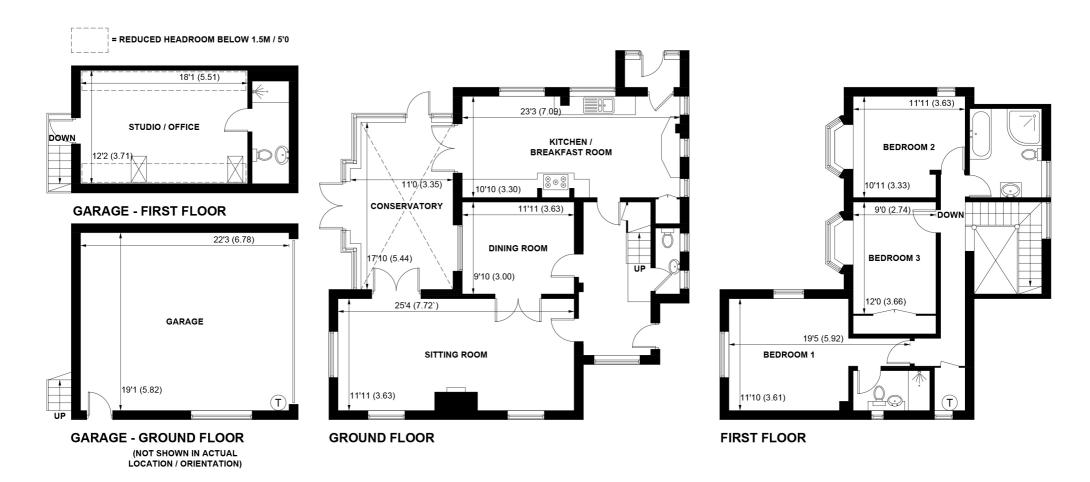

Situated in one of the New Forest's most requested idyllic villages with excellent transport links. Local amenities include a popular village pub, shop, Hotel/restaurant, and championship golf course. For those who appreciate the beauty of outdoor pursuits, there are miles of unspoilt open forest to explore. Accessed via a five bar gate and cattle grid there is ample parking, plus a double garage with an upstairs office and or guest accommodation.

The cottage has been well maintained and is offered in good decorative condition. It enjoys a natural flow throughout, with many rooms having dual aspect allowing for a light and airy feel throughout the property.

At the heart of the home is a fully equipped kitchen/breakfast room leading to a conservatory which in turn has direct access to a patio areafor al-fresco entertaining.

Off the inner hallway are the wellproportioned and separate dining and sitting rooms, the latter with double-aspect windows. A downstairs cloakroom is also located from the hallway.

The stairs lead to a lovely galleried landing from which the three bedrooms and family bathroom are found, the principle bedroom benefits from an ensuite. All bedrooms enjoy panoramic views over the garden and the far reaching spectacular open countryside.

To view this truly stunning property, please call our team on 02380 284411

APPROXIMATE GROSS INTERNAL AREA = 1780 SQ FT / 165.4 SQ M OUTBUILDINGS = 697 SQ FT / 64.8 SQ M TOTAL = 2477 SQ FT / 230.2 SQ M NOT TO SCALE (For illustrative purposes only as defined by RICS Code of Measuring Practice) 2023 © Produced by Emzo Marketing