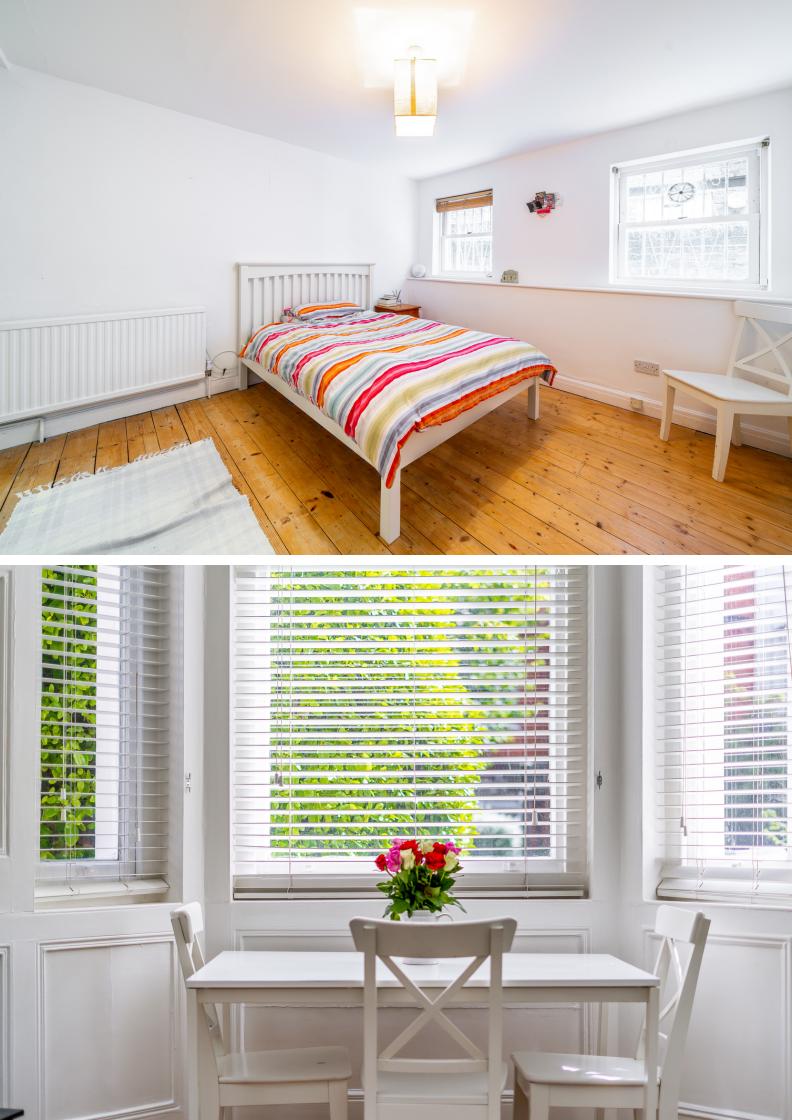

## Greencroft Gardens, South Hampstead, NW6

A character filled and well proportioned one bedroom apartment situated on the ground floor of a gorgeous period building. This delightful flat offers 538 sq ft of internal space including a charming reception room with high ceilings and a fireplace, a delightful kitchen and a spacious bedroom with en-suite and ample storage. Further key features include wooden flooring throughout and a separate WC.

#### **Features**

- One Bedroom
- Character Filled Apartment
- Perfectly Located
- Positioned In A Gorgeous Period Building
- 538 Sq FT Of Internal Space
- Wooden Flooring Throughout
- Bedroom With En-suite
- Separate WC
- Offered Unfurnished
- Available from 13th November 2023