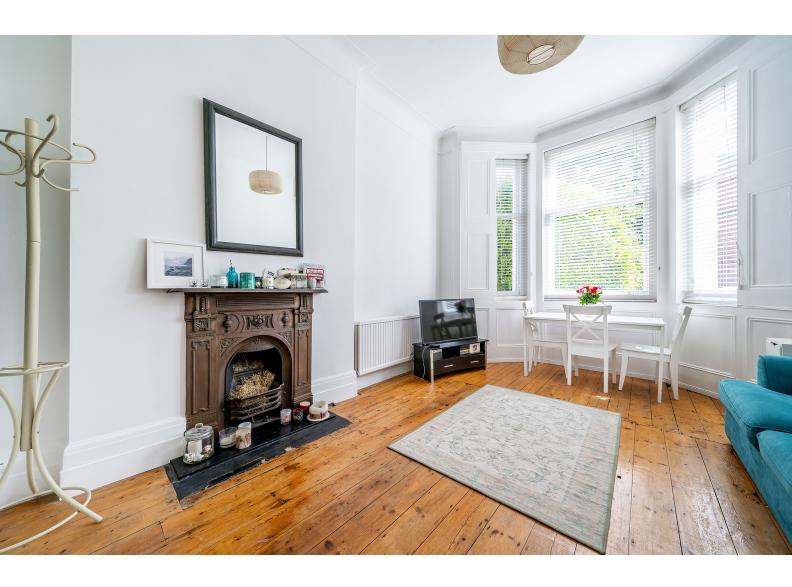

## Greencroft Gardens, South Hampstead, NW6

A character filled and well proportioned one bedroom apartment situated on the ground floor of a gorgeous period building. This delightful flat offers 538 sq ft of internal space including a charming reception room with high ceilings and a fireplace, a delightful kitchen and a spacious bedroom with en-suite and ample storage. Further key features include wooden flooring throughout and a separate WC.

#### **Features**

- One Bedroom
- Character Filled Apartment
- Perfectly Located
- Positioned In A Gorgeous Period Building
- 538 Sq FT Of Internal Space
- Wooden Flooring Throughout
- Bedroom With En-suite
- Separate WC
- Offered Unfurnished
- Available from 13th November 2023