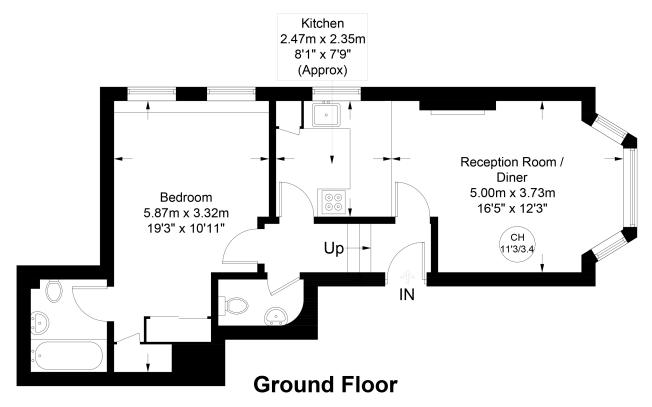

## Greencroft Gardens, South Hampstead, NW6

A character filled and well proportioned one bedroom apartment situated on the ground floor of a gorgeous period building. This delightful flat offers 538 sq ft of internal space including a charming reception room with high ceilings and a fireplace, a delightful kitchen and a spacious bedroom with en-suite and ample storage. Further key features include wooden flooring throughout and a separate WC.

#### **Greencroft Gardens**

Approximate Gross Internal Area = 538 sq ft / 50 sq m

This plan is for layout guidance only. Not drawn to scale unless stated. Windows and door openings are approximate. Whilst every care is taken in the preparation of this plan, please check all dimensions, shapes and compass bearings before making any decisions reliant upon them. (ID 581627)