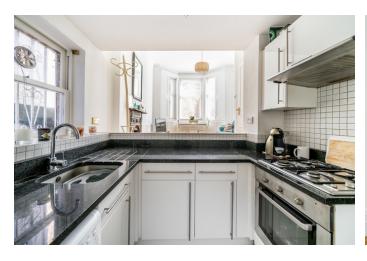

## Greencroft Gardens, South Hampstead, NW6

A character filled and well proportioned one bedroom apartment situated on the ground floor of a gorgeous period building. This delightful flat offers 538 sq ft of internal space including a charming reception room with high ceilings and a fireplace, a delightful kitchen and a spacious bedroom with en-suite and ample storage. Further key features include wooden flooring throughout and a separate WC.