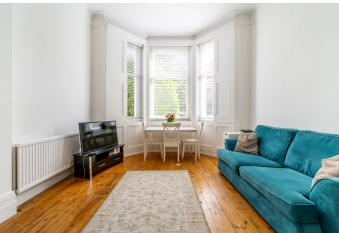

## Greencroft Gardens, South Hampstead, NW6

A character filled and well proportioned one bedroom apartment situated on the ground floor of a gorgeous period building. This delightful flat offers 538 sq ft of internal space including a charming reception room with high ceilings and a fireplace, a delightful kitchen and a spacious bedroom with en-suite and ample storage. Further key features include wooden flooring throughout and a separate WC.

#### **Features**

- One Bedroom
- Character Filled Apartment
- Perfectly Located
- Positioned In A Gorgeous Period Building
- 538 Sq FT Of Internal Space
- Wooden Flooring Throughout
- Bedroom With En-suite
- Separate WC
- Offered Unfurnished
- Available from 13th November 2023