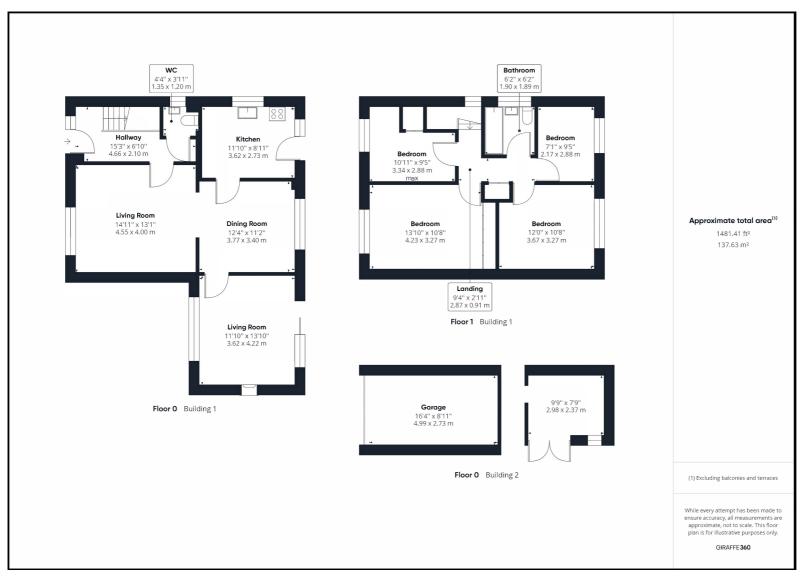

A delightful 4 bedroom detached family home located in a much sought after cul-de-sac in the 'Poets' area of Hitchin.

This fine family home offers versatile and well-balanced accommodation spaciously arranged over two floors. The ground floor features a dual aspect living / dining room with separate kitchen and additional reception room with the four bedrooms and family bathroom located on the first floor. The property sits on a generous plot with driveway providing off road parking for multiple vehicles and a garage. To the rear is a wonderfully private rear garden which is mainly laid to lawn with the added benefit of shed with power and lighting.

- · Detached family home
- Four bedrooms
- Two reception rooms
- Generous plot
- Extended with scope for further extension (STPP)
- Driveway and garage
- 0.7 mile, 13 mins walk to Hitchin train station (as per Google maps)
- 1.1 mile, 21 mins walk to Hitchin town centre (as per Google Maps)

All measurements are approximate and quoted in metric with imperial equivalents and for general guidance only and whilst every attempt has been made to ensure accuracy, they must not be relied on. The fixtures, fittings and appliances referred to have not been tested and therefore no guarantee can be given and that they are in working order. Internal photographs are reproduced for general information and it must not be inferred that any item shown is included with the property. For a free valuation, contact the numbers listed on the brochure.